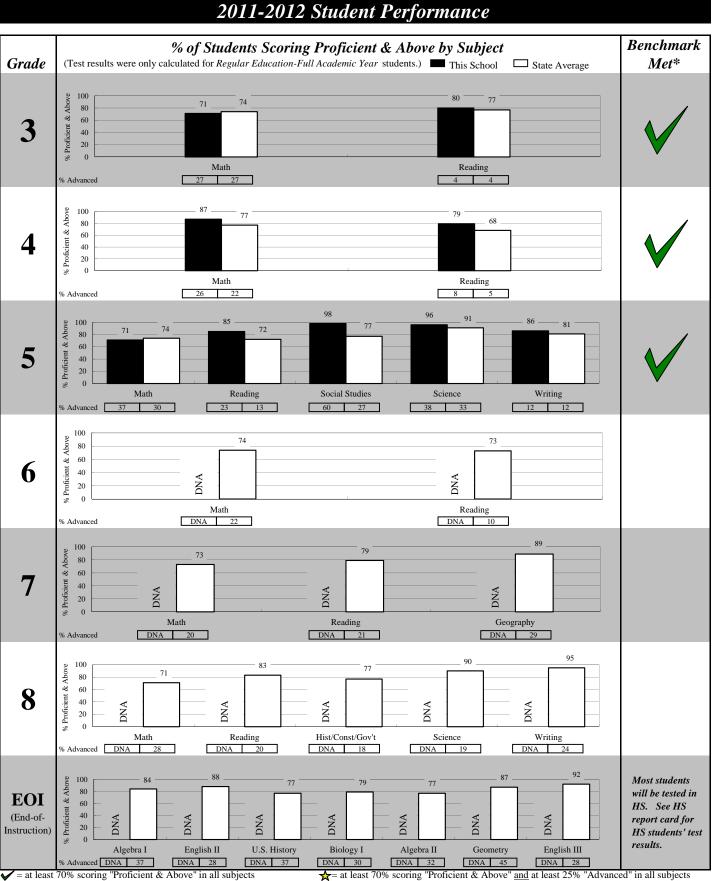

55-1001-115

 $<sup>\</sup>checkmark$  = at least 70% scoring "Proficient & Above" in all subjects  $\Rightarrow$  = at least 70% scoring "Proficient & Above" and at least 25% "Advanced" in all subject \*In order to meet the benchmarks, there must be results available for every subject.