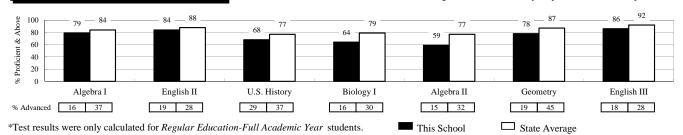

#### High School End-of-Instruction Tests\*

Total

TULSA - MEMORIAL HIGH SCHOOL

Results for non-high school students may be posted on the K-8 report card.

80.5

36.5