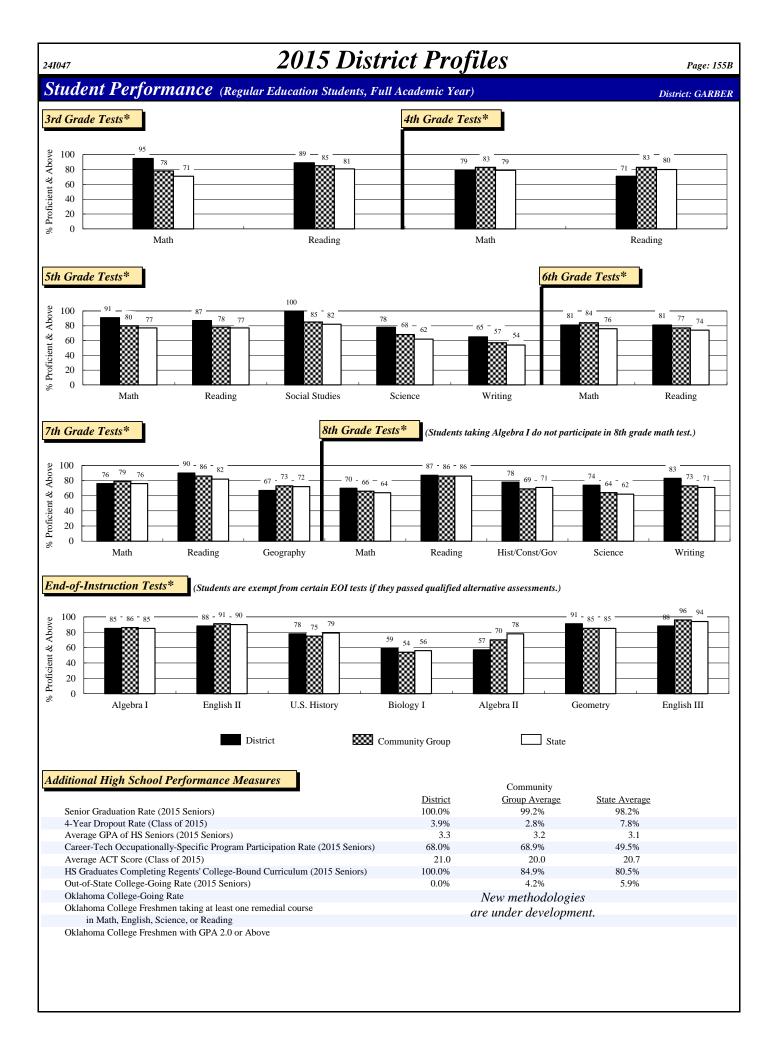

| 5.2                        |                             | 6.5                         |
| 3.5                                        | 4.2                        |                             | 5.4                         |
| 1.0                                        | 4.4                        |                             | 7.0                         |
| 0.0                                        | 1.3                        |                             | 2.5                         |
| 17.5                                       | 26.1                       |                             | 35.3                        |
| 1                                          | 3.5<br>1.0<br>0.0          | 3.5 4.2   1.0 4.4   0.0 1.3 | 3.5 4.2   1.0 4.4   0.0 1.3 |