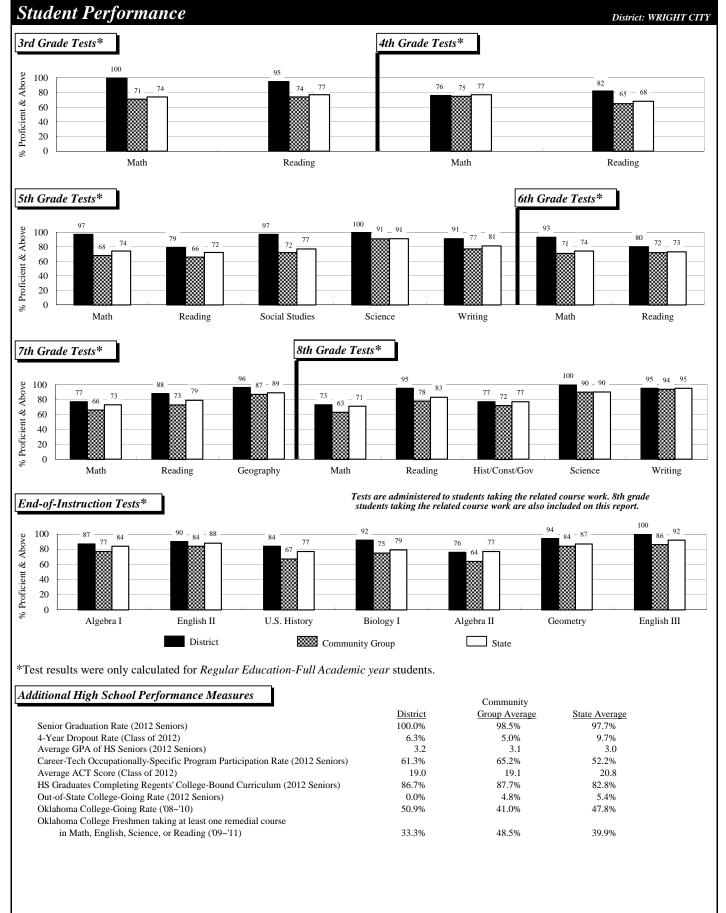

|                         | Language Arts<br>Science<br>Math<br>Social Studies<br>Fine Arts<br>Languages (non-English)<br><b>Total</b>                                        |                                                                                                                                                                                             | 5.0           7.0           6.5           3.0           4.0           29.5 | Community G                                       | 6.0           4.9           5.2           4.8           3.1           1.1           25.1 | State A                                                | 8.<br>6.<br>5.<br>6.<br>2.<br><b>36.</b>               |

٦

## **Profiles 2012 District Report**

481039

Page: 306B