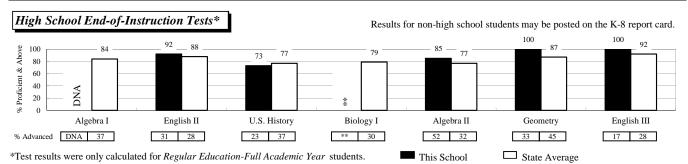

| 7.0           |                | 8.1           |
| Science                                                     | 6.0           |                | 6.3           |
| Math                                                        | 6.5           |                | 6.6           |
| Social Studies                                              | 4.5           |                | 5.6           |
| Fine Arts                                                   | 6.0           |                | 6.9           |
| Languages (non-English)                                     | 2.0           |                | 2.9           |
| Total                                                       | 32.0          |                | 36.5          |

# 2011-2012 Student Performance



#### Additional High School Performance Measures

|                                                                          |             |                 | High School   |
|--------------------------------------------------------------------------|-------------|-----------------|---------------|
|                                                                          | This School | <u>District</u> | State Average |
| Senior Graduation Rate (2012 Seniors)                                    | 100.0%      | 100.0%          | 97.7%         |
| 4-Year Dropout Rate (Class of 2012)                                      | 0.0%        | 0.0%            | 9.7%          |
| Average GPA of HS Seniors (2012 Seniors)                                 | 3.3         | 3.3             | 3.0