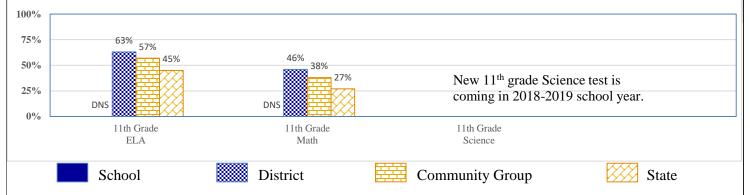

## % of Students Scoring Proficient and Above by Grade and Subject

Science

Data Not Shown (DNS)

Possible Reasons: (1) Not Applicable (2) Data Protected by Privacy Laws

Math

(3) No Valid Data to Complete Calculation

# 2017-18 Student Performance (All Students)