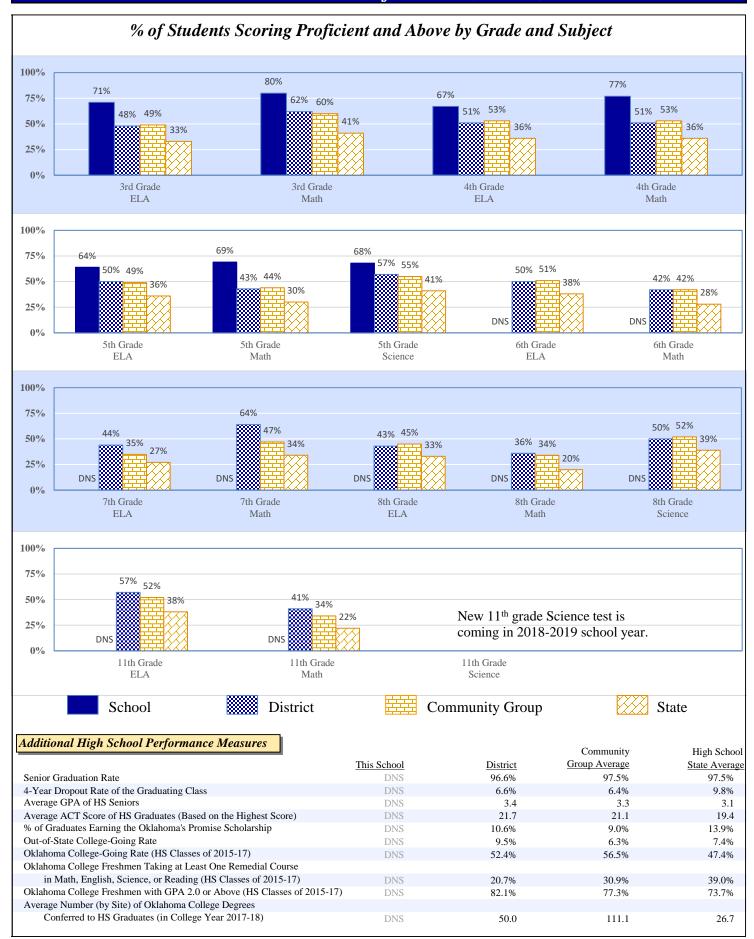

### 2017-18 Student Performance (Regular Education Students, Full Academic Year at This Site)

ELA

The state of Oklahoma adopted much higher performance standards in 2017. The test results are therefore not comparable to those from previous years.

## % of Students Scoring Proficient and Above by Grade and Subject

Science

Data Not Shown (DNS)

Possible Reasons: (1) Not Applicable (2) Data Protected by Privacy Laws

Math

(3) No Valid Data to Complete Calculation