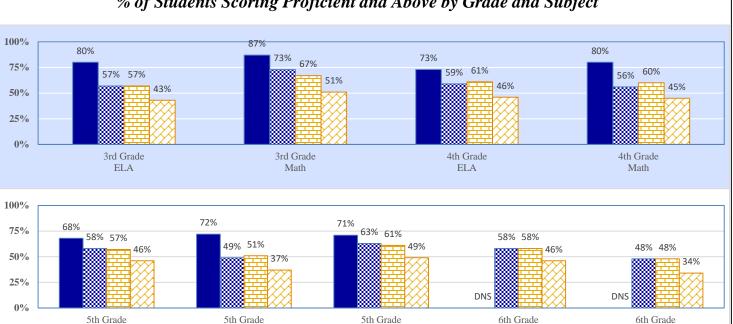

### 2017-18 Student Performance (Regular Education Students, Full Academic Year at This Site)

ELA

The state of Oklahoma adopted much higher performance standards in 2017. The test results are therefore not comparable to those from previous years.

## % of Students Scoring Proficient and Above by Grade and Subject

Science

Data Not Shown (DNS)

Possible Reasons: (1) Not Applicable (2) Data Protected by Privacy Laws

Math

(3) No Valid Data to Complete Calculation

ELA

Math