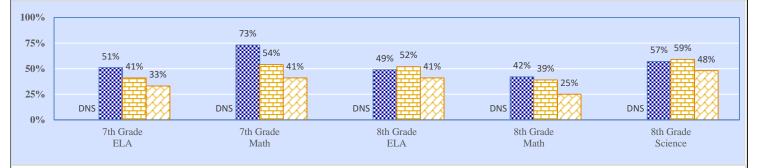

## % of Students Scoring Proficient and Above by Grade and Subject

Science

Data Not Shown (DNS)

Possible Reasons: (1) Not Applicable (2) Data Protected by Privacy Laws

Math

(3) No Valid Data to Complete Calculation