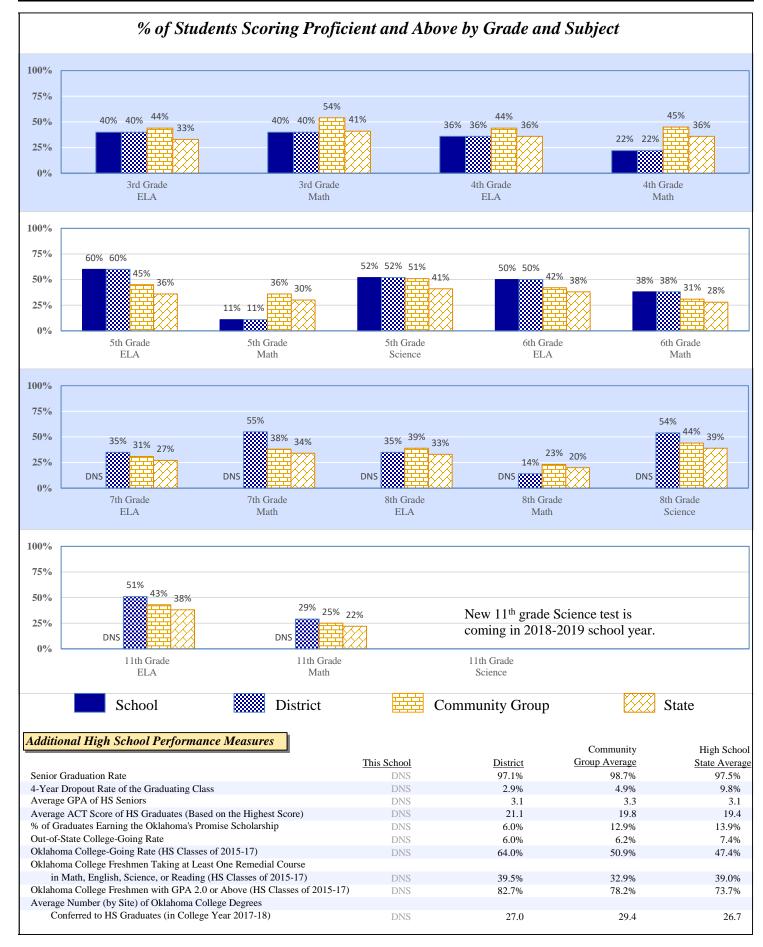

% of Students Scoring Proficient and Above by Grade and Subject

# 2017-18 Student Performance (All Students)