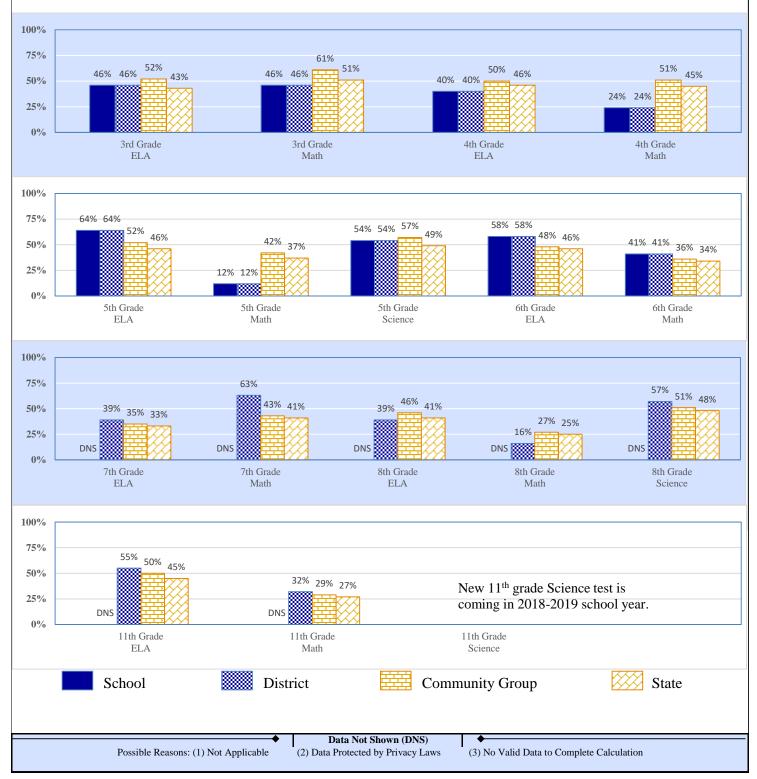

### 2017-18 Student Performance (Regular Education Students, Full Academic Year at This Site)

The state of Oklahoma adopted much higher performance standards in 2017. The test results are therefore not comparable to those from previous years.

% of Students Scoring Proficient and Above by Grade and Subject