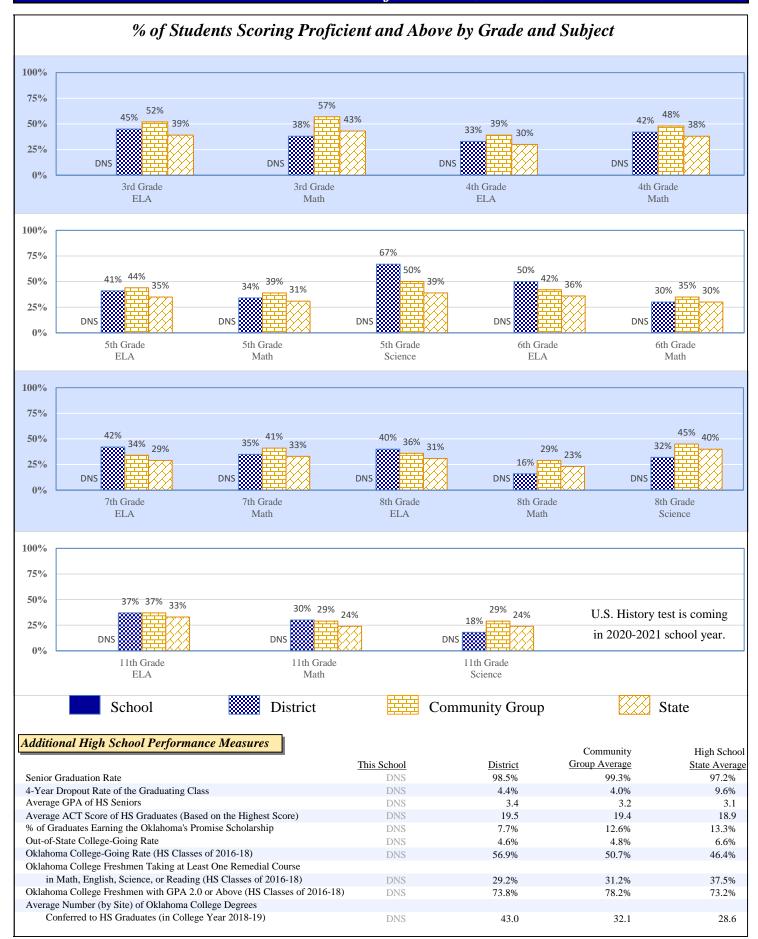

23 | 17.2% | \$1,530 |
| Other                             | 6.5%     | \$522   | 7.9%            | \$658   | 8.6%  | \$766   |
| Total                             |          | \$8,087 |                 | \$8,308 |       | \$8,877 |
| Debt Service in Addition to Above |          | \$1,797 |                 | \$697   |       | \$1,084 |

#### Data Not Shown (DNS)

## 2018-19 Student Performance (Regular Education Students, Full Academic Year at This Site)



The state of Oklahoma adopted much higher performance standards in 2017. The test results are therefore not comparable to those from previous years.



Data Not Shown (DNS)

(3) No Valid Data to Complete Calculation

(2) Data Protected by Privacy Laws

Possible Reasons: (1) Not Applicable

## 2018-19 Student Performance (All Students)