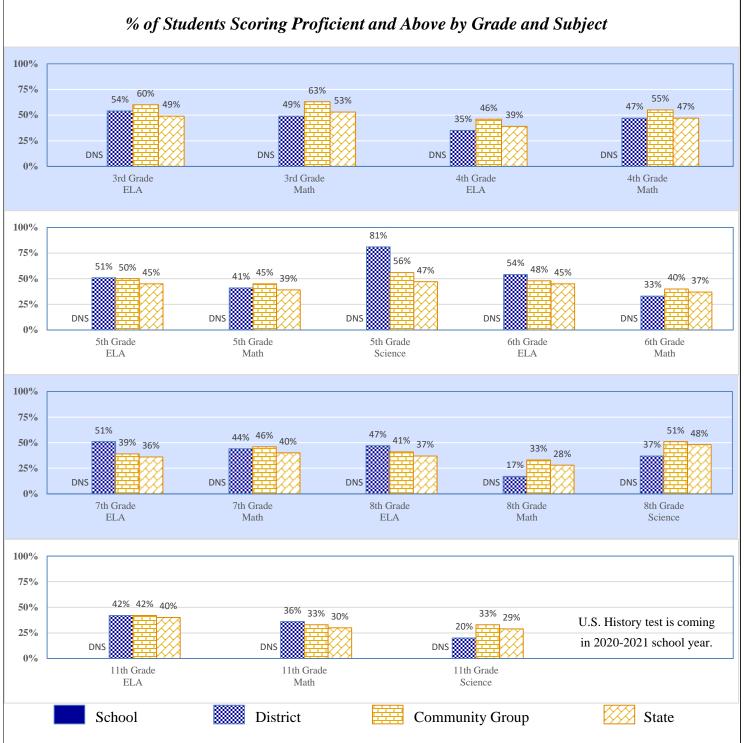

| District Administration           | 4.3%     | \$348   | 2.8%            | \$236   | 2.8%  | \$251   |
| District Support                  | 16.6%    | \$1,342 | 17.1%           | \$1,423 | 17.2% | \$1,530 |
| Other                             | 6.5%     | \$522   | 7.9%            | \$658   | 8.6%  | \$766   |
| Total                             |          | \$8,087 |                 | \$8,308 |       | \$8,877 |
| Debt Service in Addition to Above |          | \$1,797 |                 | \$697   |       | \$1,084 |

#### Data Not Shown (DNS)

## 2018-19 Student Performance (Regular Education Students, Full Academic Year at This Site)



The state of Oklahoma adopted much higher performance standards in 2017. The test results are therefore not comparable to those from previous years.



Data Not Shown (DNS)

(3) No Valid Data to Complete Calculation

(2) Data Protected by Privacy Laws

Possible Reasons: (1) Not Applicable

## 2018-19 Student Performance (All Students)