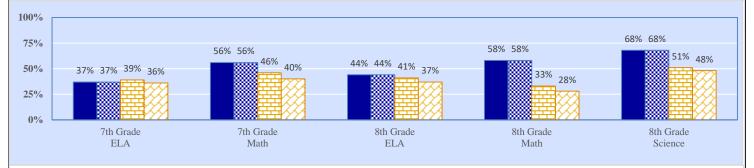

# 2018-19 Student Performance (All Students)

## % of Students Scoring Proficient and Above by Grade and Subject

Data Not Shown (DNS)

Not Applicable (2) Data Protected by Privacy Laws

(3) No Valid Data to Complete Calculation

Possible Reasons: (1) Not Applicable