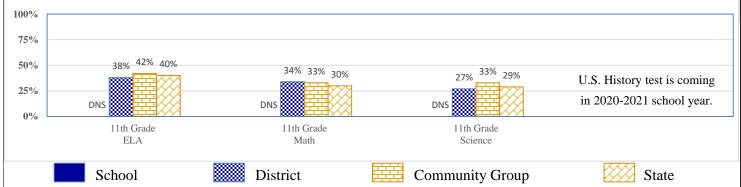

## 2018-19 Student Performance (Regular Education Students, Full Academic Year at This Site)

The state of Oklahoma adopted much higher performance standards in 2017. The test results are therefore not comparable to those from previous years.

## % of Students Scoring Proficient and Above by Grade and Subject

Data Not Shown (DNS)

Not Applicable (2) Data Protected by Privacy Laws

(3) No Valid Data to Complete Calculation

Possible Reasons: (1) Not Applicable