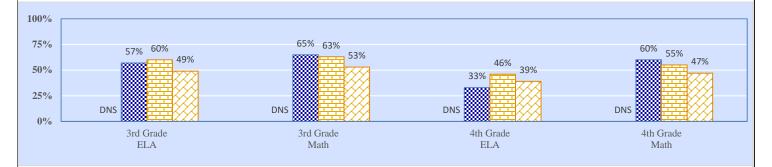

## 2018-19 Student Performance (Regular Education Students, Full Academic Year at This Site)

The state of Oklahoma adopted much higher performance standards in 2017. The test results are therefore not comparable to those from previous years.

## % of Students Scoring Proficient and Above by Grade and Subject

Data Not Shown (DNS)

Not Applicable (2) Data Protected by Privacy Laws

(3) No Valid Data to Complete Calculation

Possible Reasons: (1) Not Applicable