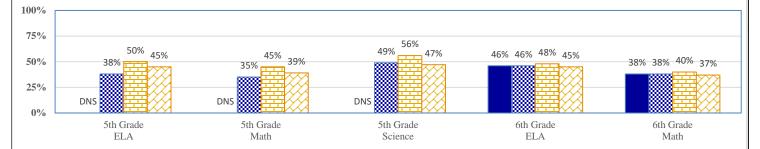

## 2018-19 Student Performance (Regular Education Students, Full Academic Year at This Site)

The state of Oklahoma adopted much higher performance standards in 2017. The test results are therefore not comparable to those from previous years.

## % of Students Scoring Proficient and Above by Grade and Subject

Data Not Shown (DNS)

Not Applicable (2) Data Protected by Privacy Laws

(3) No Valid Data to Complete Calculation

Possible Reasons: (1) Not Applicable