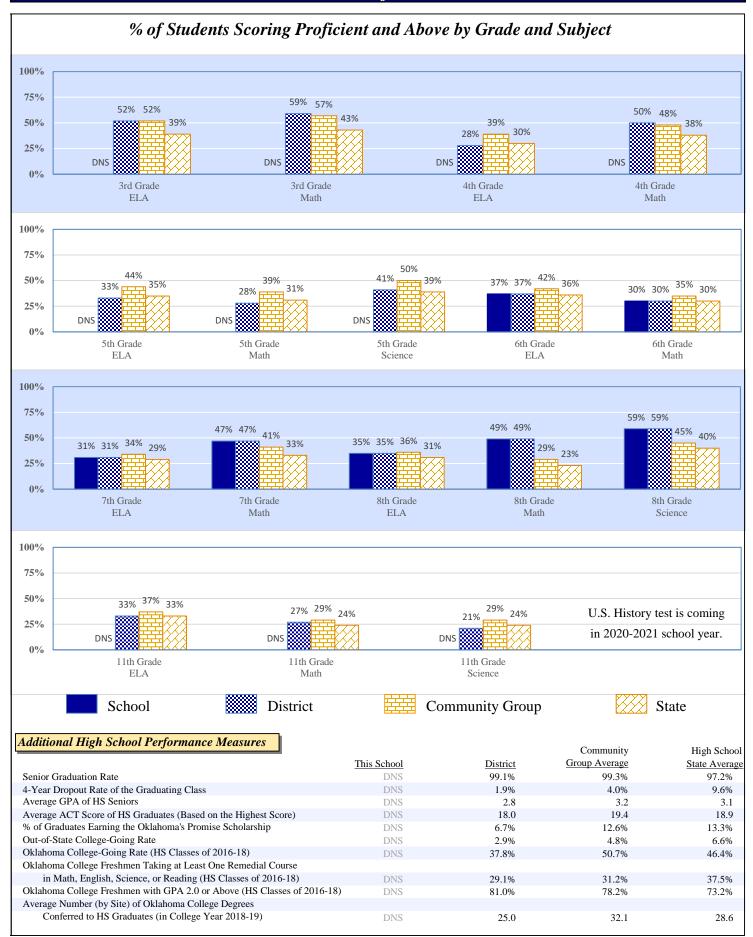

## 2018-19 Student Performance (Regular Education Students, Full Academic Year at This Site)

The state of Oklahoma adopted much higher performance standards in 2017. The test results are therefore not comparable to those from previous years.

## % of Students Scoring Proficient and Above by Grade and Subject

Data Not Shown (DNS)

Not Applicable (2) Data Protected by Privacy Laws

(3) No Valid Data to Complete Calculation

Possible Reasons: (1) Not Applicable