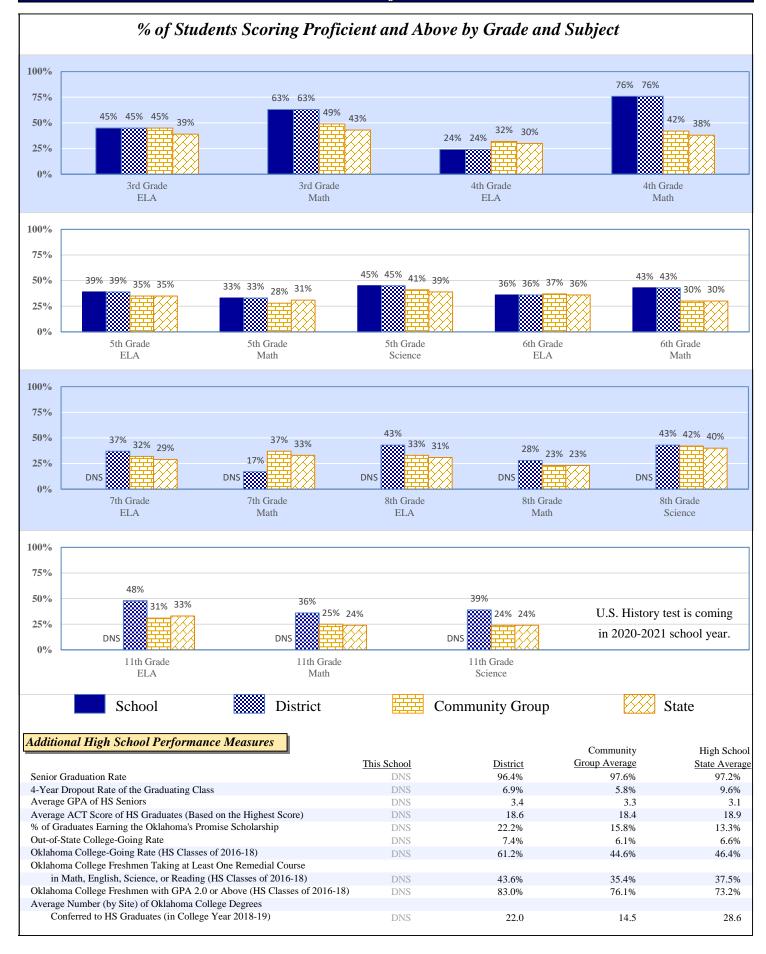

| 8.6%     | \$677   | 7.4%            | \$669   | 8.6%  | \$766   |
| Total                             |          | \$7,851 |                 | \$9,088 |       | \$8,877 |
| Debt Service in Addition to Above |          | \$419   |                 | \$1,427 |       | \$1,084 |

#### Data Not Shown (DNS)

NAVAJO - NAVAJO ELEMENTARY 33-I001-105

## 2018-19 Student Performance (Regular Education Students, Full Academic Year at This Site)



Possible Reasons: (1) Not Applicable

The state of Oklahoma adopted much higher performance standards in 2017. The test results are therefore not comparable to those from previous years.



(2) Data Protected by Privacy Laws

(3) No Valid Data to Complete Calculation

NAVAJO - NAVAJO ELEMENTARY 33-I001-105

## 2018-19 Student Performance (All Students)