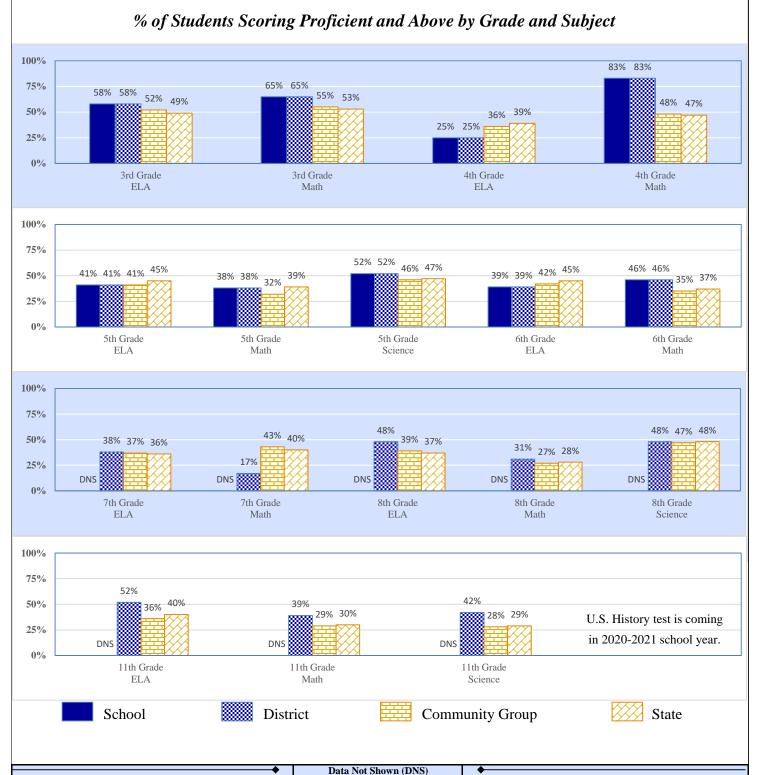

## 2018-19 Student Performance (Regular Education Students, Full Academic Year at This Site)

Possible Reasons: (1) Not Applicable

The state of Oklahoma adopted much higher performance standards in 2017. The test results are therefore not comparable to those from previous years.