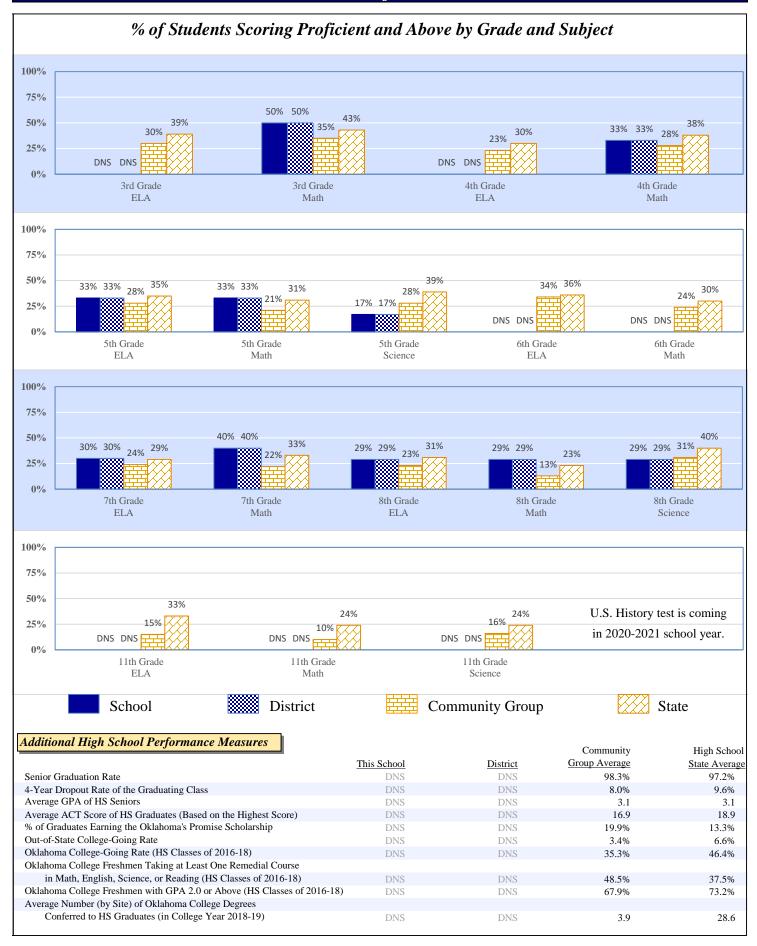

17.2% | \$1,530 |
| Other                             | 13.5%    | \$2,730  | 10.4%           | \$1,280  | 8.6%  | \$766   |
| Total                             |          | \$20,262 |                 | \$12,344 |       | \$8,877 |
| Debt Service in Addition to Above |          | \$3,949  |                 | \$447    |       | \$1,084 |

#### Data Not Shown (DNS)

## 2018-19 Student Performance (Regular Education Students, Full Academic Year at This Site)



The state of Oklahoma adopted much higher performance standards in 2017. The test results are therefore not comparable to those from previous years.



Data Not Shown (DNS)

(2) Data Protected by Privacy Laws

Possible Reasons: (1) Not Applicable

(3) No Valid Data to Complete Calculation

# 2018-19 Student Performance (All Students)