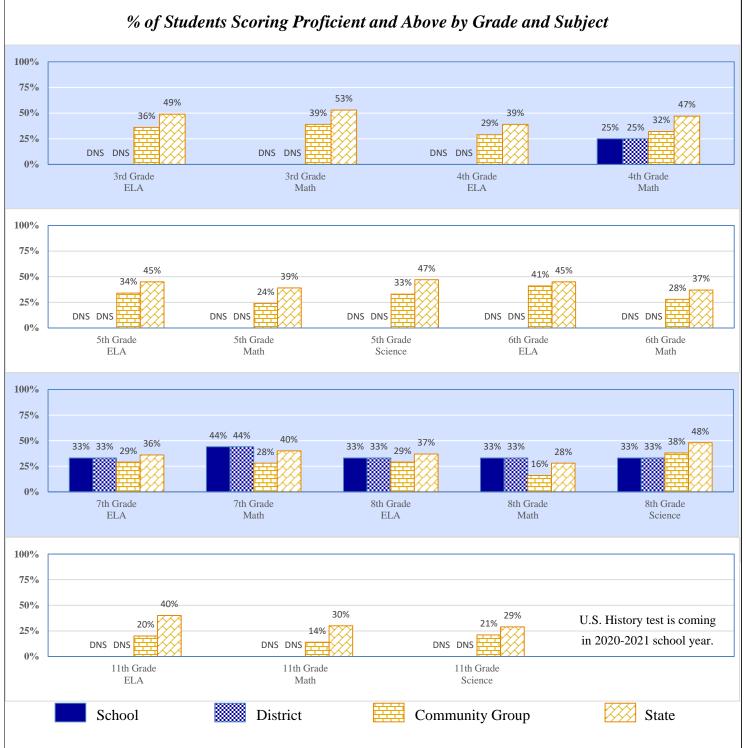

t Administration           | 5.1%     | \$1,034  | 6.6%            | \$811    | 2.8%  | \$251   |
| District Support                  | 20.6%    | \$4,166  | 17.9%           | \$2,211  | 17.2% | \$1,530 |
| Other                             | 13.5%    | \$2,730  | 10.4%           | \$1,280  | 8.6%  | \$766   |
| Total                             |          | \$20,262 |                 | \$12,344 |       | \$8,877 |
| Debt Service in Addition to Above |          | \$3,949  |                 | \$447    |       | \$1,084 |

#### Data Not Shown (DNS)

## 2018-19 Student Performance (Regular Education Students, Full Academic Year at This Site)



The state of Oklahoma adopted much higher performance standards in 2017. The test results are therefore not comparable to those from previous years.



Data Not Shown (DNS)

(2) Data Protected by Privacy Laws

Possible Reasons: (1) Not Applicable

(3) No Valid Data to Complete Calculation

# 2018-19 Student Performance (All Students)