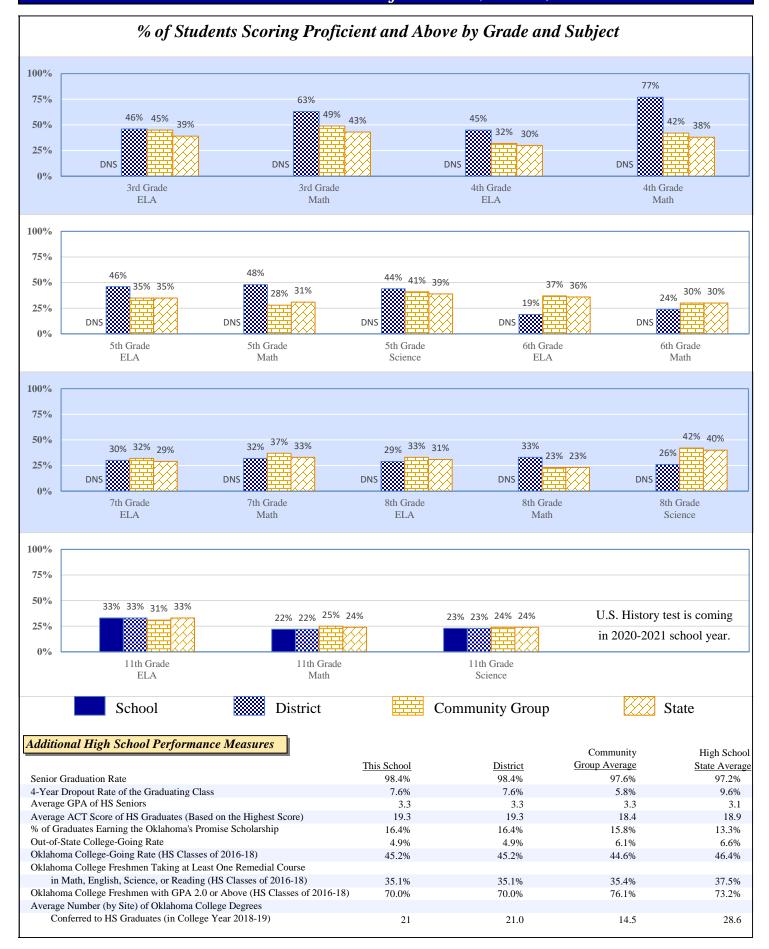

| \$8,877 |
| Debt Service in Addition to Above |          | \$7     |                 | \$1,427 |       | \$1,084 |
|                                   |          |         |                 |         |       |         |

41-1095-705 MEEKER - MEEKER HIGH SCHOOL

## 2018-19 Student Performance (Regular Education Students, Full Academic Year at This Site)



The state of Oklahoma adopted much higher performance standards in 2017. The test results are therefore not comparable to those from previous years.



ELA Math Science School District **Community Group** State

Data Not Shown (DNS)

Possible Reasons: (1) Not Applicable (2) Data Protected by Privacy Laws (3) No Valid Data to Complete Calculation

MEEKER - MEEKER HIGH SCHOOL 41-I095-705

## 2018-19 Student Performance (All Students)