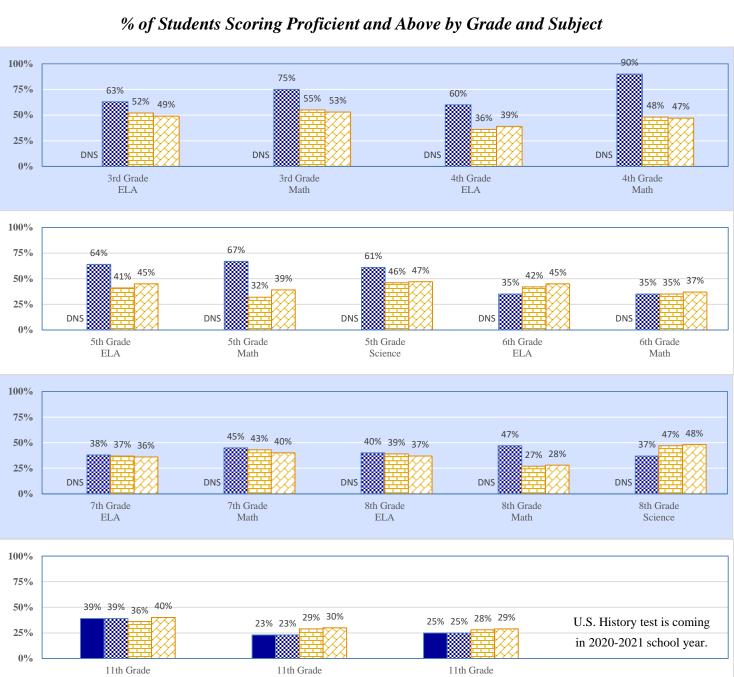

pport                  | 13.9%    | \$1,160 | 17.4%           | \$1,586 | 17.2% | \$1,530 |
| Other                             | 8.1%     | \$679   | 7.4%            | \$669   | 8.6%  | \$766   |
| Total                             |          | \$8,348 |                 | \$9,088 |       | \$8,877 |
| Debt Service in Addition to Above |          | \$7     |                 | \$1,427 |       | \$1,084 |
|                                   |          |         |                 |         |       |         |

41-1095-705 MEEKER - MEEKER HIGH SCHOOL

## 2018-19 Student Performance (Regular Education Students, Full Academic Year at This Site)



The state of Oklahoma adopted much higher performance standards in 2017. The test results are therefore not comparable to those from previous years.



ELA Math Science School District **Community Group** State

Data Not Shown (DNS)

Possible Reasons: (1) Not Applicable (2) Data Protected by Privacy Laws (3) No Valid Data to Complete Calculation

MEEKER - MEEKER HIGH SCHOOL 41-I095-705

## 2018-19 Student Performance (All Students)