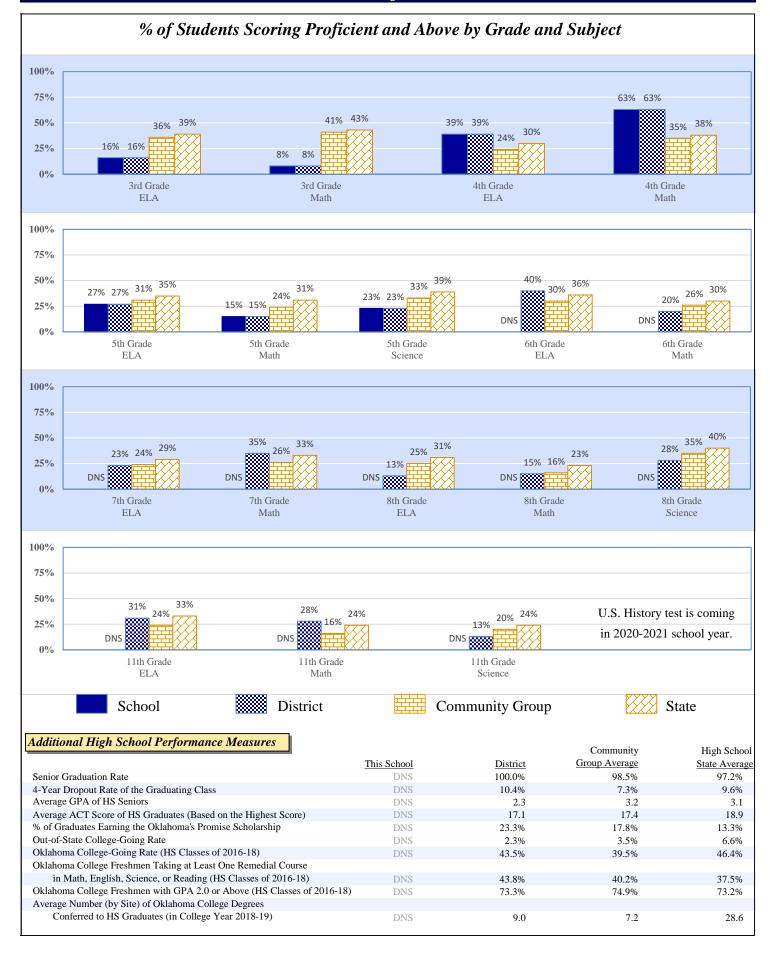

#### Preparation, Motivation & Parental Support

| KG-3rd Graders Receiving Reading Remediation                         | 46.8% | 46.8% | 40.4% | 39.2% |
|----------------------------------------------------------------------|-------|-------|-------|-------|
| Average Number of Days Absent per Student (based on 175 school days) | 8.7   | 10.4  | 9.2   | 10.0  |
| Mobility Rate (Incoming Students)                                    | 10.7% | 8.4%  | 9.0%  | 10.1% |
| Student Suspension Ratio: (Higher number is better.)                 |       |       |       |       |
| There was 1 suspension (of 10 days or less) for every students.      | 231.0 | 71.0  | 21.3  | 14.9  |
| There was 1 suspension (of more than 10 days) for every students.    | None  | 248.5 | 238.0 | 194.5 |
| Parents Attending Parent/Teacher Conference                          | 99%   | 82%   | 72%   | 73%   |
| Patrons' Volunteer Hours per Student                                 | 0.3   | 0.7   | 1.7   | 2.7   |