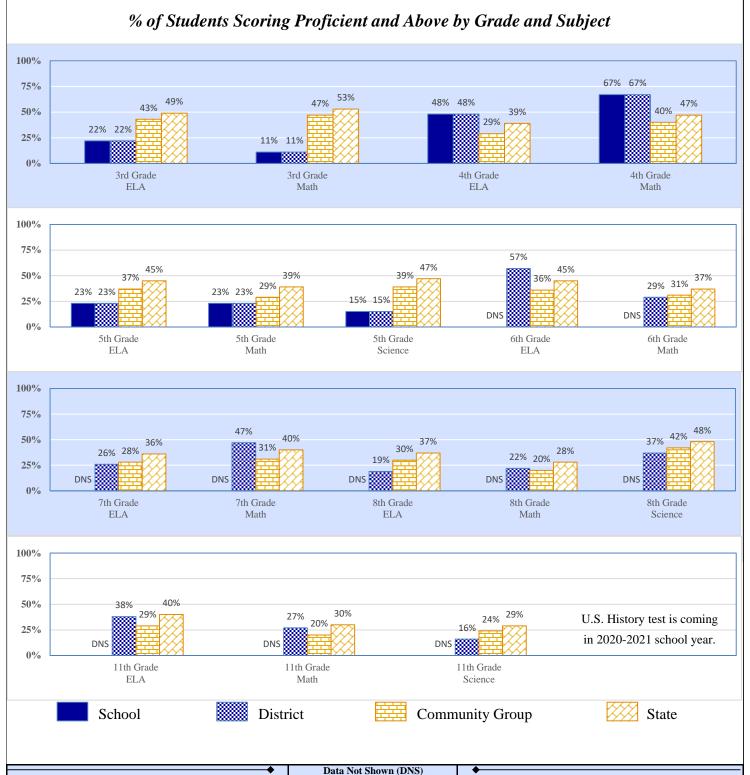

#### Preparation, Motivation & Parental Support

| KG-3rd Graders Receiving Reading Remediation                         | 46.8% | 46.8% | 40.4% | 39.2% |
|----------------------------------------------------------------------|-------|-------|-------|-------|
| Average Number of Days Absent per Student (based on 175 school days) | 8.7   | 10.4  | 9.2   | 10.0  |
| Mobility Rate (Incoming Students)                                    | 10.7% | 8.4%  | 9.0%  | 10.1% |
| Student Suspension Ratio: (Higher number is better.)                 |       |       |       |       |
| There was 1 suspension (of 10 days or less) for every students.      | 231.0 | 71.0  | 21.3  | 14.9  |
| There was 1 suspension (of more than 10 days) for every students.    | None  | 248.5 | 238.0 | 194.5 |
| Parents Attending Parent/Teacher Conference                          | 99%   | 82%   | 72%   | 73%   |
| Patrons' Volunteer Hours per Student                                 | 0.3   | 0.7   | 1.7   | 2.7   |