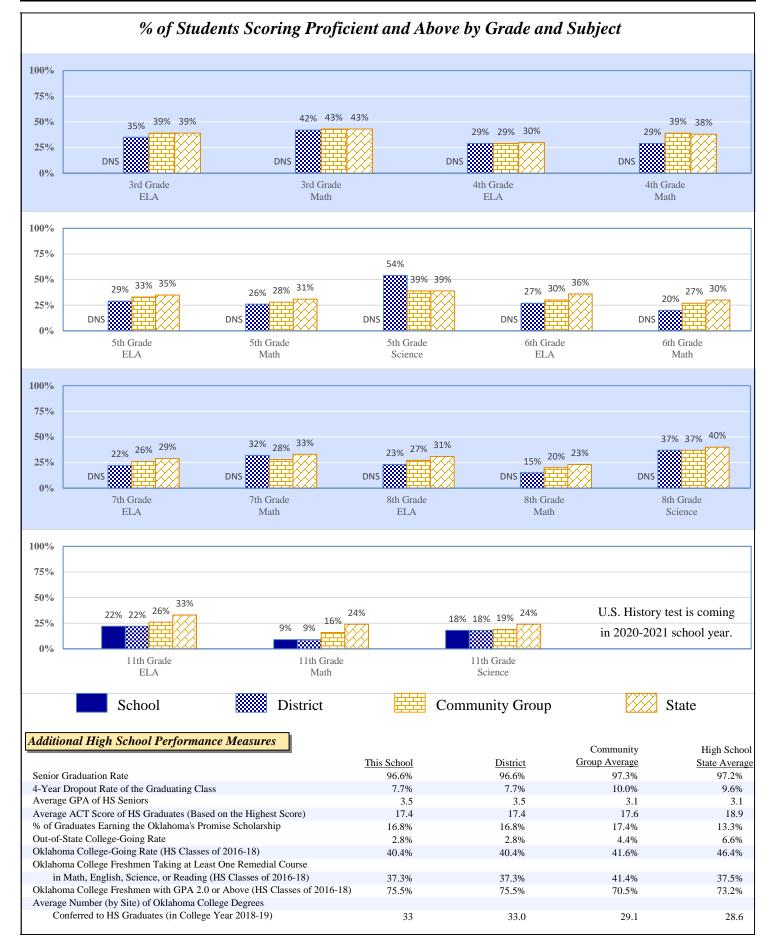

ation           | 2.4%  | \$223    | 3.1%  | \$288           | 2.8%  | \$251   |
| District Support                  | 16.9% | \$1,549  | 16.9% | \$1,588         | 17.2% | \$1,530 |
| Other                             | 9.2%  | \$842    | 9.2%  | \$863           | 8.6%  | \$766   |
| Total                             |       | \$9,160  |       | \$9,378         |       | \$8,877 |
| Debt Service in Addition to Above |       | \$254    |       | \$663           |       | \$1,084 |

### 2018-19 Student Performance (Regular Education Students, Full Academic Year at This Site)



The state of Oklahoma adopted much higher performance standards in 2017. The test results are therefore not comparable to those from previous years.

% of Students Scoring Proficient and Above by Grade and Subject