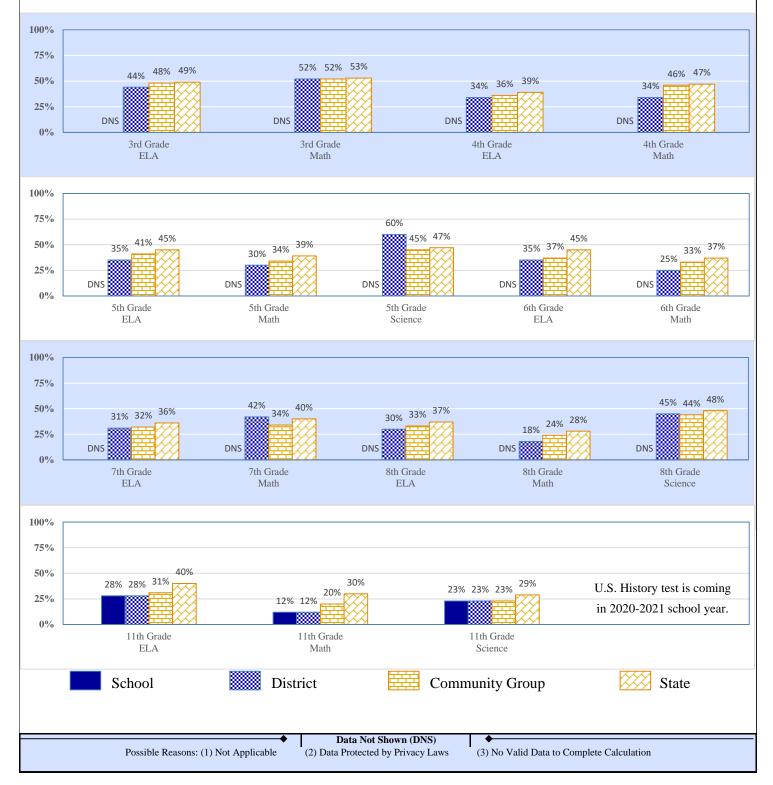

### 2018-19 Student Performance (Regular Education Students, Full Academic Year at This Site)

The state of Oklahoma adopted much higher performance standards in 2017. The test results are therefore not comparable to those from previous years.

% of Students Scoring Proficient and Above by Grade and Subject