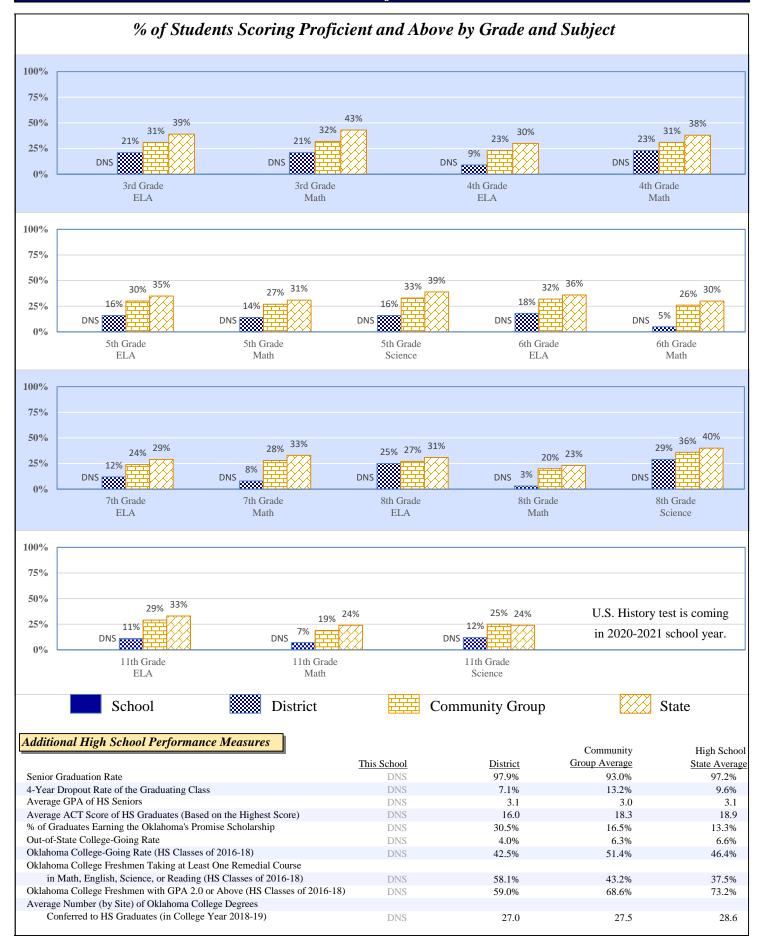

| \$540   | 5.7%            | \$405   | 8.6%  | \$766   |
| Total                             | _        | \$7,635 |                 | \$7,151 |       | \$8,877 |
| Debt Service in Addition to Above |          | \$0     |                 | \$0     |       | \$1,084 |

#### Data Not Shown (DNS)

## 2018-19 Student Performance (Regular Education Students, Full Academic Year at This Site)



The state of Oklahoma adopted much higher performance standards in 2017. The test results are therefore not comparable to those from previous years.

## % of Students Scoring Proficient and Above by Grade and Subject



Data Not Shown (DNS)

(3) No Valid Data to Complete Calculation

(2) Data Protected by Privacy Laws

Possible Reasons: (1) Not Applicable

## 2018-19 Student Performance (All Students)