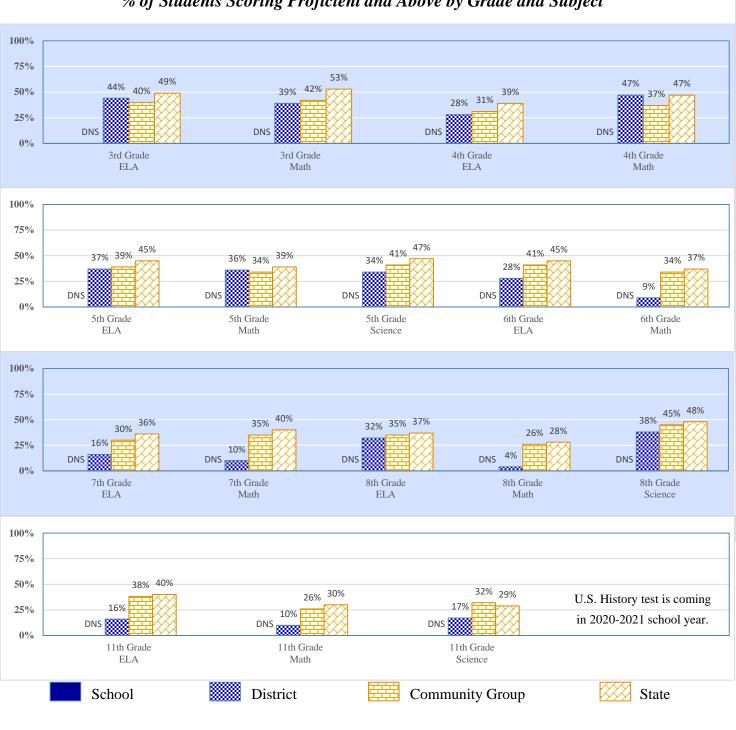

| \$214   | 2.8%  | \$251   |
| District Support                  | 24.3%    | \$1,853 | 17.9%           | \$1,283 | 17.2% | \$1,530 |
| Other                             | 7.1%     | \$540   | 5.7%            | \$405   | 8.6%  | \$766   |
| Total                             | _        | \$7,635 |                 | \$7,151 |       | \$8,877 |
| Debt Service in Addition to Above |          | \$0     |                 | \$0     |       | \$1,084 |

#### Data Not Shown (DNS)

## 2018-19 Student Performance (Regular Education Students, Full Academic Year at This Site)



The state of Oklahoma adopted much higher performance standards in 2017. The test results are therefore not comparable to those from previous years.

## % of Students Scoring Proficient and Above by Grade and Subject



Data Not Shown (DNS)

(3) No Valid Data to Complete Calculation

(2) Data Protected by Privacy Laws

Possible Reasons: (1) Not Applicable

## 2018-19 Student Performance (All Students)