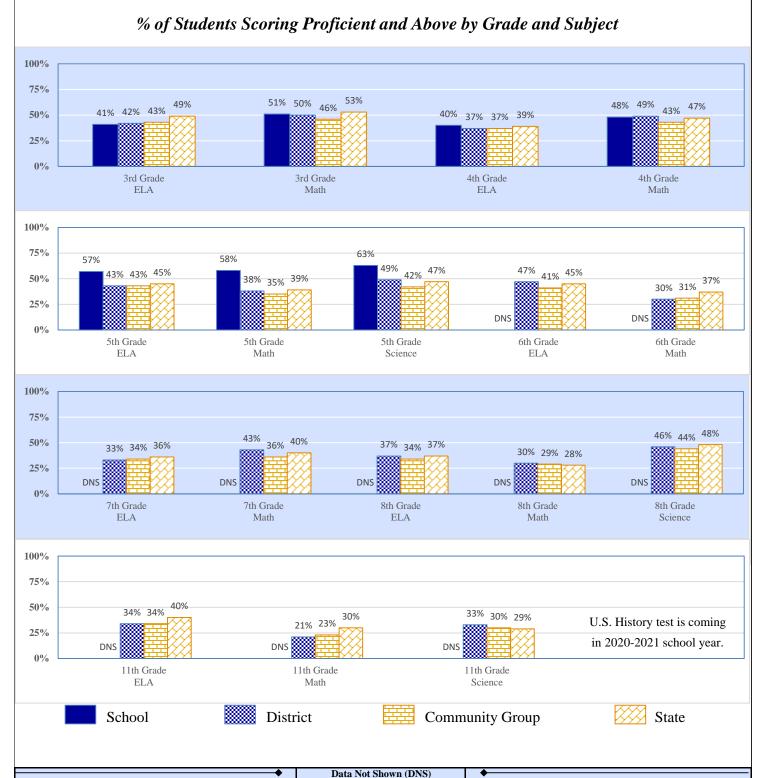

DNS         57.3%         43.3%           DNS         10.7         11.7           DNS         9.3         9.2           DNS         13.3         13.1           DNS         13.3         4.1           DNS         13.0         8.2           D |

2.0%

15.9%

7.6%

\$176

\$656

\$1,378

\$8,662

\$1,268

District Administration

Debt Service in Addition to Above

District Support

Other

1.9%

17.1%

11.5%

\$176

\$1,577

\$1,055

\$9,197

\$1,133

2.8%

17.2%

8.6%

\$251

\$766

\$1,530

\$8,877

\$1,084

### 2018-19 Student Performance (Regular Education Students, Full Academic Year at This Site)



Possible Reasons: (1) Not Applicable

The state of Oklahoma adopted much higher performance standards in 2017. The test results are therefore not comparable to those from previous years.



(2) Data Protected by Privacy Laws

(3) No Valid Data to Complete Calculation

# 2018-19 Student Performance (All Students)