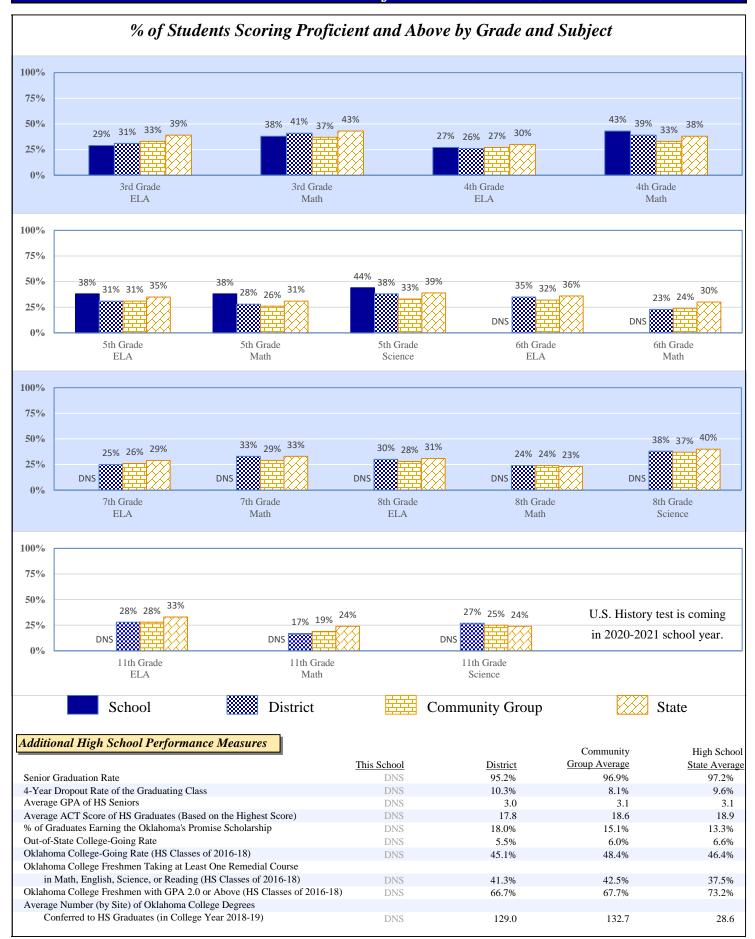

13.3         13.1           DNS         13.3         4.1           DNS         13.0         8.2           D |

2.0%

15.9%

7.6%

\$176

\$656

\$1,378

\$8,662

\$1,268

District Administration

Debt Service in Addition to Above

District Support

Other

1.9%

17.1%

11.5%

\$176

\$1,577

\$1,055

\$9,197

\$1,133

2.8%

17.2%

8.6%

\$251

\$766

\$1,530

\$8,877

\$1,084

### 2018-19 Student Performance (Regular Education Students, Full Academic Year at This Site)



Possible Reasons: (1) Not Applicable

The state of Oklahoma adopted much higher performance standards in 2017. The test results are therefore not comparable to those from previous years.



(2) Data Protected by Privacy Laws

(3) No Valid Data to Complete Calculation

# 2018-19 Student Performance (All Students)