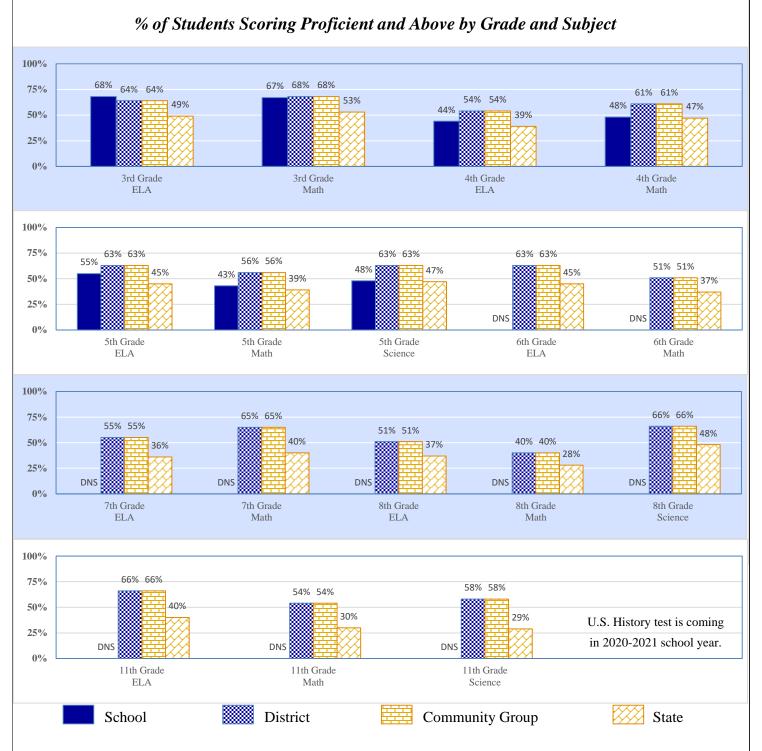

| District Administration           | 1.0%     | \$76    | 1.0%            | \$76    | 2.8%  | \$251   |
| District Support                  | 17.3%    | \$1,296 | 17.3%           | \$1,296 | 17.2% | \$1,530 |
| Other                             | 7.1%     | \$536   | 7.1%            | \$536   | 8.6%  | \$766   |
| Total                             |          | \$7,514 |                 | \$7,514 |       | \$8,877 |
| Debt Service in Addition to Above |          | \$1,951 |                 | \$1,951 |       | \$1,084 |

#### Data Not Shown (DNS)

### 2018-19 Student Performance (Regular Education Students, Full Academic Year at This Site)



The state of Oklahoma adopted much higher performance standards in 2017. The test results are therefore not comparable to those from previous years.



Data Not Shown (DNS)

(3) No Valid Data to Complete Calculation

(2) Data Protected by Privacy Laws

Possible Reasons: (1) Not Applicable

# 2018-19 Student Performance (All Students)