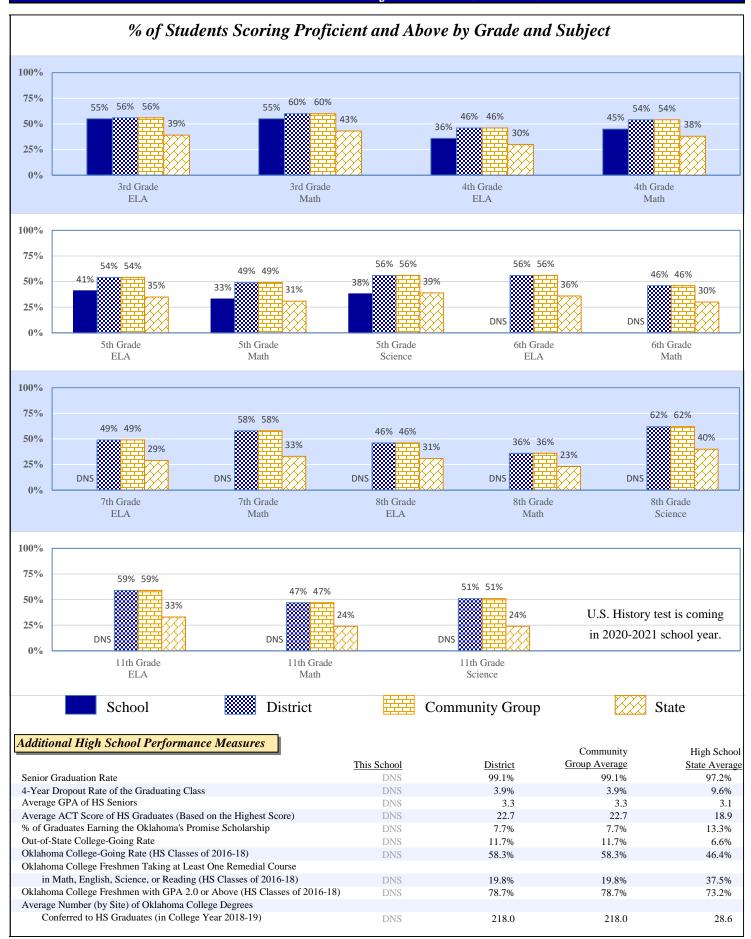

96 | 17.2% | \$1,530 |
| Other                             | 7.1%     | \$536   | 7.1%            | \$536   | 8.6%  | \$766   |
| Total                             |          | \$7,514 |                 | \$7,514 |       | \$8,877 |
| Debt Service in Addition to Above |          | \$1,951 |                 | \$1,951 |       | \$1,084 |

#### Data Not Shown (DNS)

### 2018-19 Student Performance (Regular Education Students, Full Academic Year at This Site)



The state of Oklahoma adopted much higher performance standards in 2017. The test results are therefore not comparable to those from previous years.



Data Not Shown (DNS)

(3) No Valid Data to Complete Calculation

(2) Data Protected by Privacy Laws

Possible Reasons: (1) Not Applicable

# 2018-19 Student Performance (All Students)