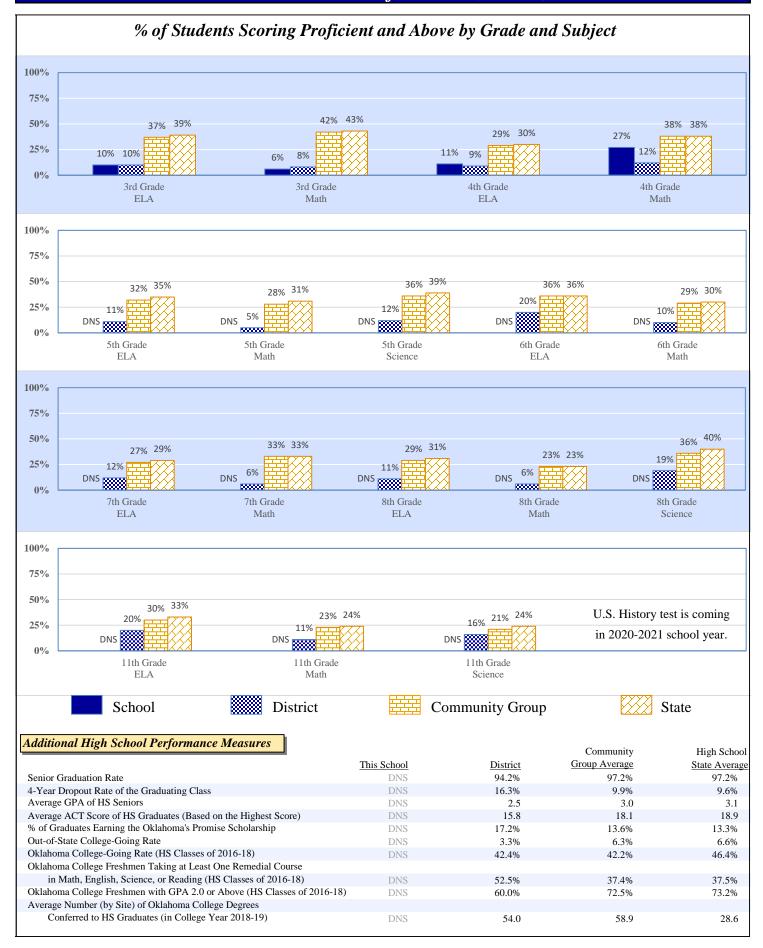

|     |

#### Data Not Shown (DNS)

5.7%

1.8%

20.0%

7.3%

\$594

\$185

\$757

\$2,073

\$10,345

\$2,395

School Administration

District Administration

Debt Service in Addition to Above

District Support

Other

6.0%

2.6%

17.1%

8.9%

\$543

\$234

\$806

\$906

\$1,545

\$9,051

5.8%

2.8%

17.2%

8.6%

\$512

\$251

\$766

\$1,530

\$8,877

\$1,084

## 2018-19 Student Performance (Regular Education Students, Full Academic Year at This Site)



The state of Oklahoma adopted much higher performance standards in 2017. The test results are therefore not comparable to those from previous years.



Data Not Shown (DNS)

(3) No Valid Data to Complete Calculation

(2) Data Protected by Privacy Laws

Possible Reasons: (1) Not Applicable

# 2018-19 Student Performance (All Students)