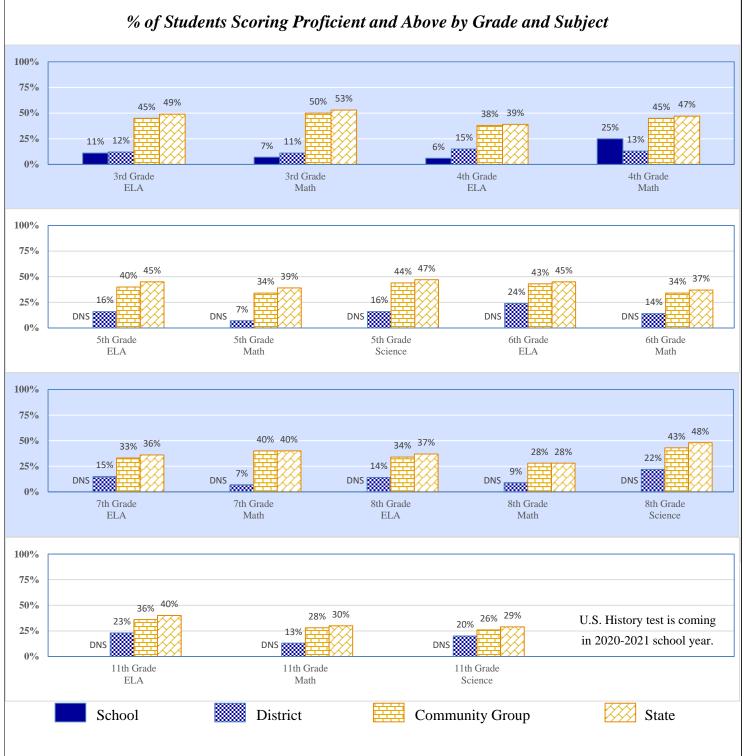

| Student Support                                                                    |               | 5.6% | \$578           | 7.3% | \$658        | 7.2%     | \$636        |     |

#### Data Not Shown (DNS)

5.7%

1.8%

20.0%

7.3%

\$594

\$185

\$757

\$2,073

\$10,345

\$2,395

School Administration

District Administration

Debt Service in Addition to Above

District Support

Other

6.0%

2.6%

17.1%

8.9%

\$543

\$234

\$806

\$906

\$1,545

\$9,051

5.8%

2.8%

17.2%

8.6%

\$512

\$251

\$766

\$1,530

\$8,877

\$1,084

## 2018-19 Student Performance (Regular Education Students, Full Academic Year at This Site)



The state of Oklahoma adopted much higher performance standards in 2017. The test results are therefore not comparable to those from previous years.



Data Not Shown (DNS)

(3) No Valid Data to Complete Calculation

(2) Data Protected by Privacy Laws

Possible Reasons: (1) Not Applicable

# 2018-19 Student Performance (All Students)