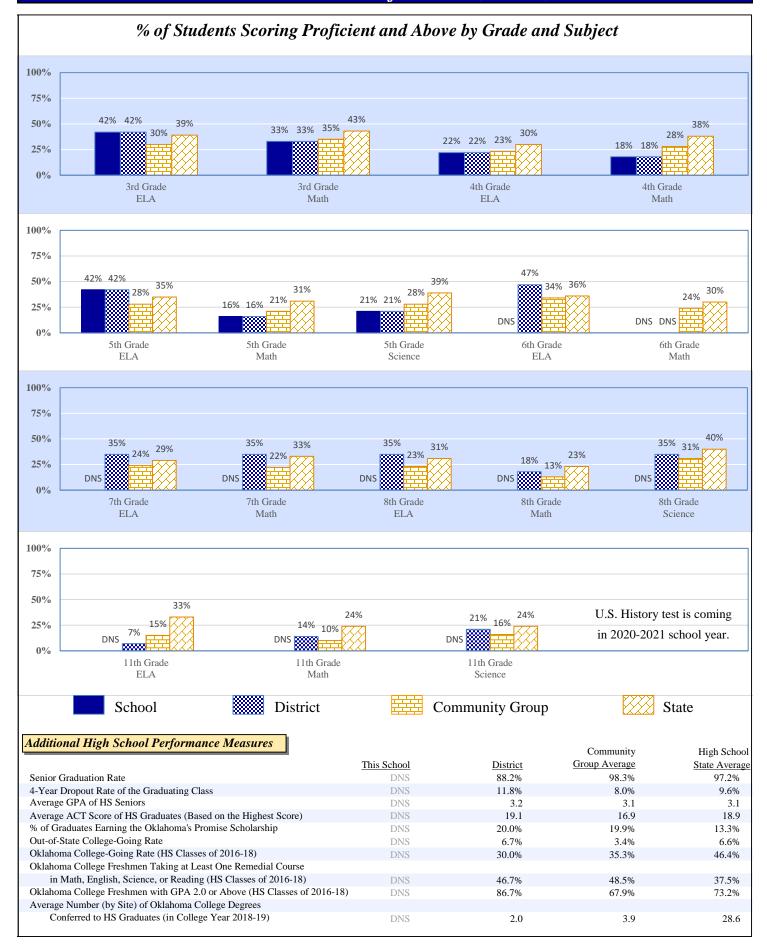

port

District Support

Other

School Administration

District Administration

Debt Service in Addition to Above

5.0%

4.6%

6.6%

17.9%

10.4%

7.2%

5.8%

2.8%

17.2%

8.6%

\$636

\$512

\$251

\$766

\$1,530

\$8,877

\$1,084

\$620

\$569

\$811

\$2,211

\$1,280

\$12,344

\$447

SHIDLER - WARD ELEMENTARY 57-I011-105

### 2018-19 Student Performance (Regular Education Students, Full Academic Year at This Site)



The state of Oklahoma adopted much higher performance standards in 2017. The test results are therefore not comparable to those from previous years.



Data Not Shown (DNS)

(2) Data Protected by Privacy Laws

Possible Reasons: (1) Not Applicable

(3) No Valid Data to Complete Calculation

SHIDLER - WARD ELEMENTARY 57-I011-105

# 2018-19 Student Performance (All Students)