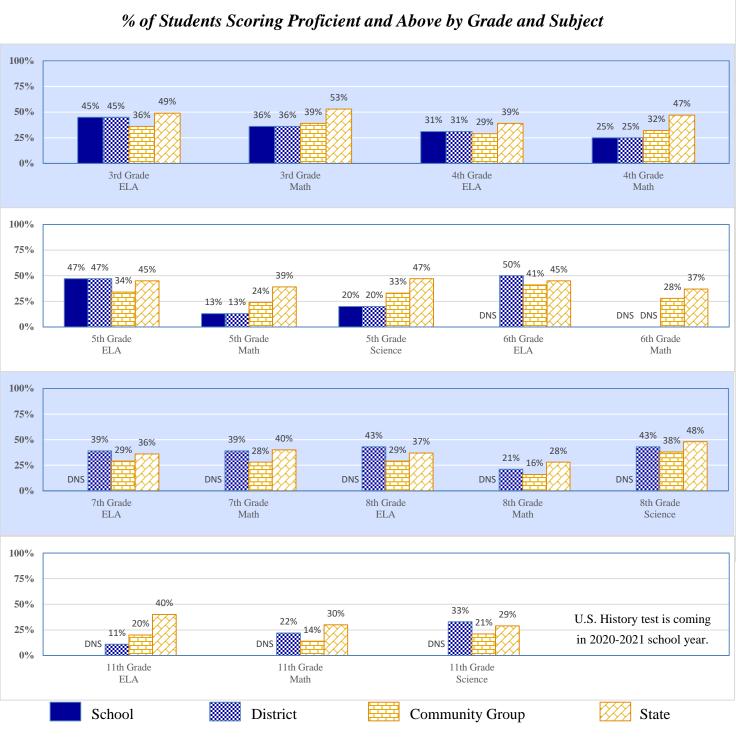

|

#### Data Not Shown (DNS)

2.7%

7.0%

6.0%

7.1%

27.0%

\$347

\$896

\$772

\$911

\$388

\$3,451

\$12,801

Student Support

District Support

Other

School Administration

District Administration

Debt Service in Addition to Above

5.0%

4.6%

6.6%

17.9%

10.4%

7.2%

5.8%

2.8%

17.2%

8.6%

\$636

\$512

\$251

\$766

\$1,530

\$8,877

\$1,084

\$620

\$569

\$811

\$2,211

\$1,280

\$12,344

\$447

SHIDLER - WARD ELEMENTARY 57-I011-105

### 2018-19 Student Performance (Regular Education Students, Full Academic Year at This Site)



The state of Oklahoma adopted much higher performance standards in 2017. The test results are therefore not comparable to those from previous years.



Data Not Shown (DNS)

(2) Data Protected by Privacy Laws

Possible Reasons: (1) Not Applicable

(3) No Valid Data to Complete Calculation

SHIDLER - WARD ELEMENTARY 57-I011-105

# 2018-19 Student Performance (All Students)