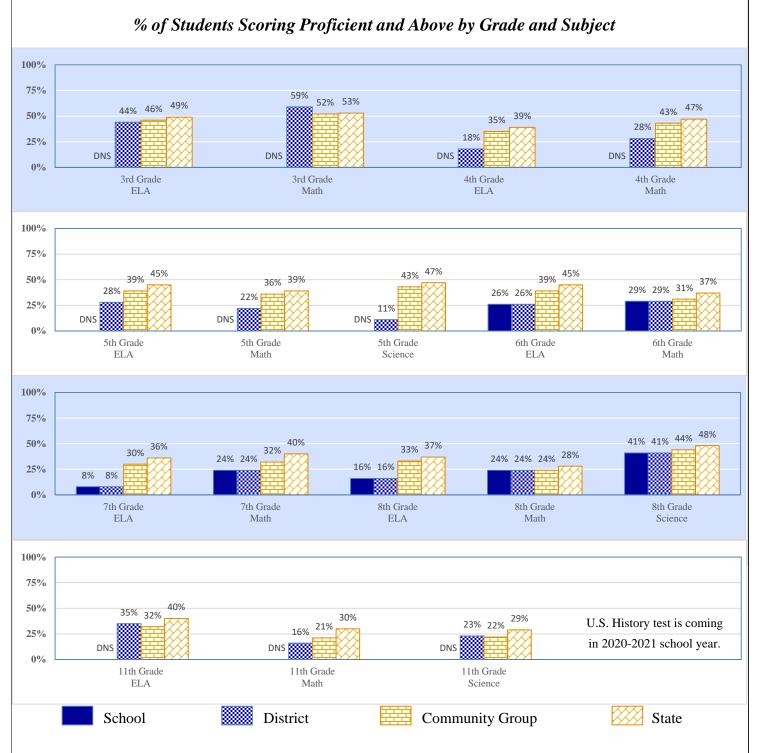

| **                                            |          | 4.5%  | \$497    | 6.3%    | \$609       | 7.2%     | \$63      |

### Data Not Shown (DNS)

6.3%

3.0%

16.0%

13.8%

\$694

\$328

\$1,751

\$1,504

\$453

\$10,933

School Administration

District Administration

Debt Service in Addition to Above

District Support

Other

Total

5.6%

3.9%

16.8%

9.5%

\$547

\$377

\$926

\$590

\$1,632

\$9,706

5.8%

2.8%

17.2%

8.6%

\$512

\$251

\$766

\$1,530

\$8,877

\$1,084

## 2018-19 Student Performance (Regular Education Students, Full Academic Year at This Site)



The state of Oklahoma adopted much higher performance standards in 2017. The test results are therefore not comparable to those from previous years.



Data Not Shown (DNS)

(2) Data Protected by Privacy Laws

Possible Reasons: (1) Not Applicable

(3) No Valid Data to Complete Calculation

# 2018-19 Student Performance (All Students)