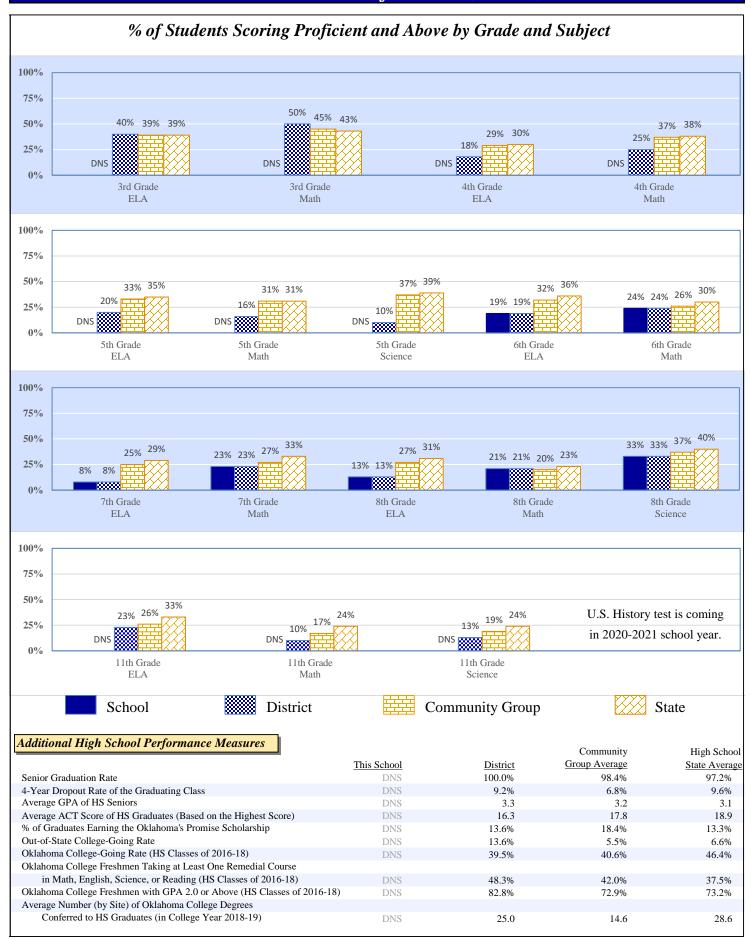

|

### Data Not Shown (DNS)

6.3%

3.0%

16.0%

13.8%

\$694

\$328

\$1,751

\$1,504

\$453

\$10,933

School Administration

District Administration

Debt Service in Addition to Above

District Support

Other

Total

5.6%

3.9%

16.8%

9.5%

\$547

\$377

\$926

\$590

\$1,632

\$9,706

5.8%

2.8%

17.2%

8.6%

\$512

\$251

\$766

\$1,530

\$8,877

\$1,084

## 2018-19 Student Performance (Regular Education Students, Full Academic Year at This Site)



The state of Oklahoma adopted much higher performance standards in 2017. The test results are therefore not comparable to those from previous years.



Data Not Shown (DNS)

(2) Data Protected by Privacy Laws

Possible Reasons: (1) Not Applicable

(3) No Valid Data to Complete Calculation

# 2018-19 Student Performance (All Students)