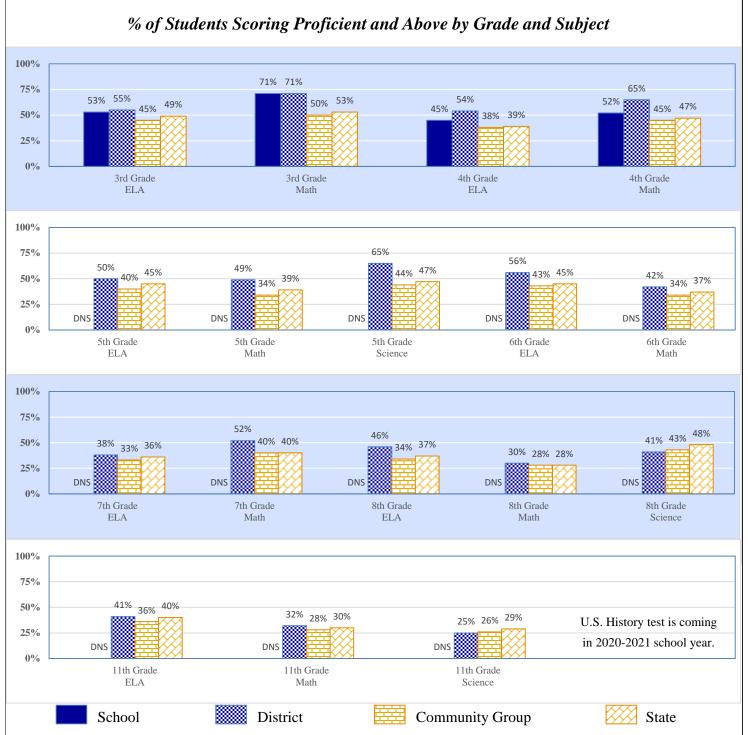

| District Administration           | 1.6%     | \$147   | 2.6%            | \$234   | 2.8%  | \$251   |
| District Support                  | 17.4%    | \$1,600 | 17.1%           | \$1,545 | 17.2% | \$1,530 |
| Other                             | 10.2%    | \$941   | 8.9%            | \$806   | 8.6%  | \$766   |
| Total                             | _        | \$9,189 |                 | \$9,051 |       | \$8,877 |
| Debt Service in Addition to Above |          | \$247   |                 | \$906   |       | \$1,084 |

#### Data Not Shown (DNS)

### 2018-19 Student Performance (Regular Education Students, Full Academic Year at This Site)



The state of Oklahoma adopted much higher performance standards in 2017. The test results are therefore not comparable to those from previous years.



Data Not Shown (DNS)

(2) Data Protected by Privacy Laws

Possible Reasons: (1) Not Applicable

(3) No Valid Data to Complete Calculation

# 2018-19 Student Performance (All Students)