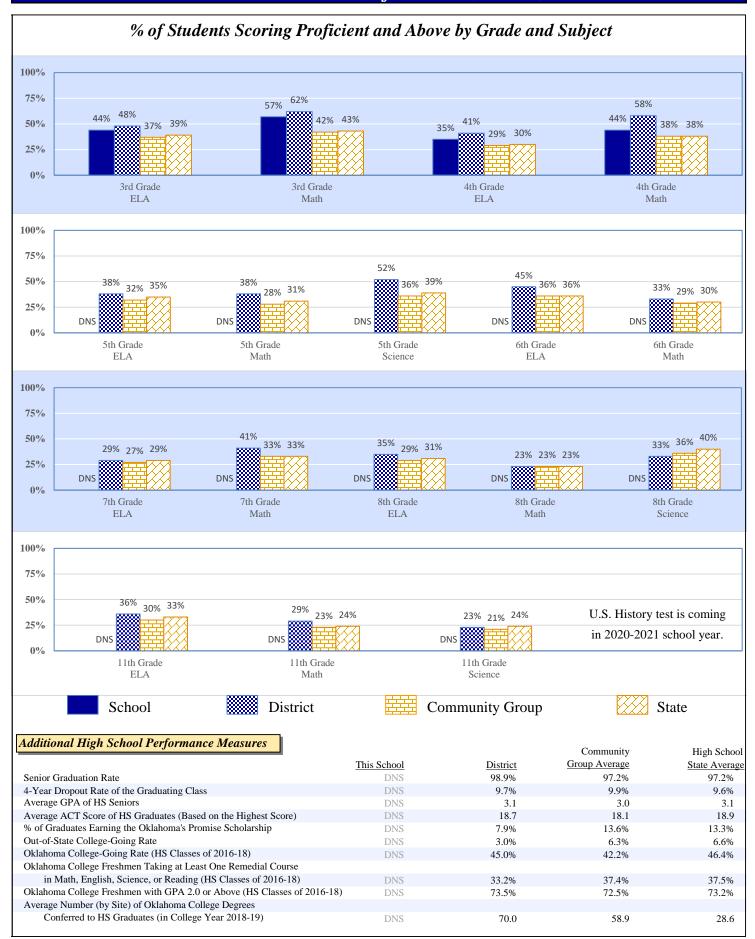

45 | 17.2% | \$1,530 |
| Other                             | 10.2%    | \$941   | 8.9%            | \$806   | 8.6%  | \$766   |
| Total                             | _        | \$9,189 |                 | \$9,051 |       | \$8,877 |
| Debt Service in Addition to Above |          | \$247   |                 | \$906   |       | \$1,084 |

#### Data Not Shown (DNS)

### 2018-19 Student Performance (Regular Education Students, Full Academic Year at This Site)



The state of Oklahoma adopted much higher performance standards in 2017. The test results are therefore not comparable to those from previous years.



Data Not Shown (DNS)

(2) Data Protected by Privacy Laws

Possible Reasons: (1) Not Applicable

(3) No Valid Data to Complete Calculation

# 2018-19 Student Performance (All Students)