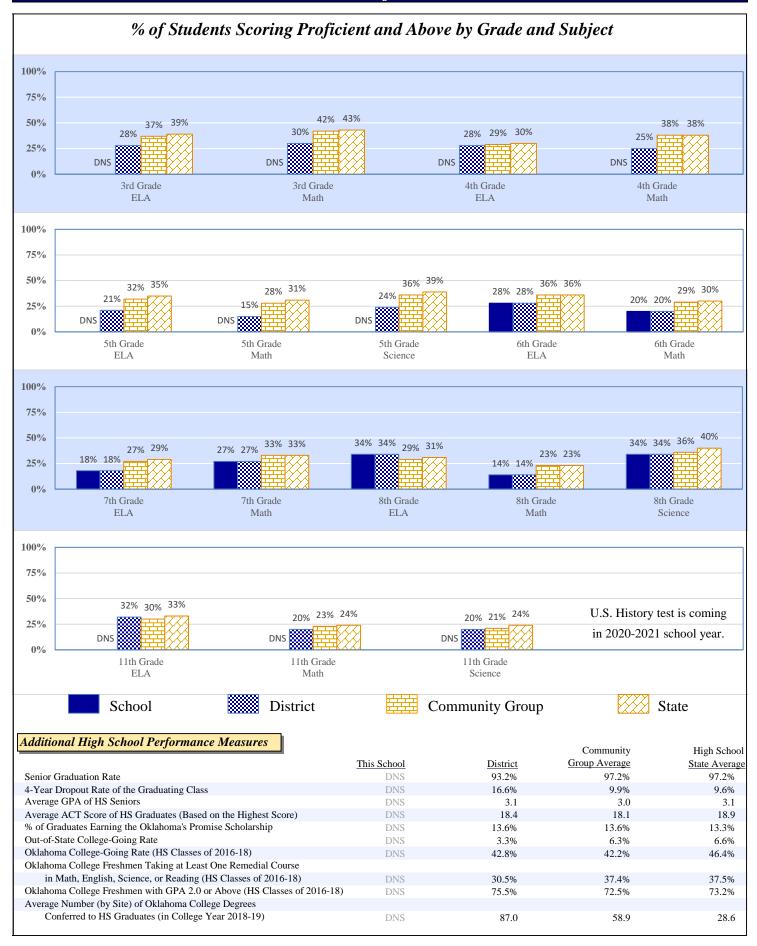

| 8.9%            | \$806   | 8.6%  | \$766   |
| Total                             |          | \$8,931 |                 | \$9,051 |       | \$8,877 |
| Debt Service in Addition to Above |          | \$1,417 |                 | \$906   |       | \$1,084 |
|                                   |          |         |                 |         |       |         |

### 2018-19 Student Performance (Regular Education Students, Full Academic Year at This Site)



The state of Oklahoma adopted much higher performance standards in 2017. The test results are therefore not comparable to those from previous years.



Data Not Shown (DNS)

(2) Data Protected by Privacy Laws

Possible Reasons: (1) Not Applicable

(3) No Valid Data to Complete Calculation

## 2018-19 Student Performance (All Students)