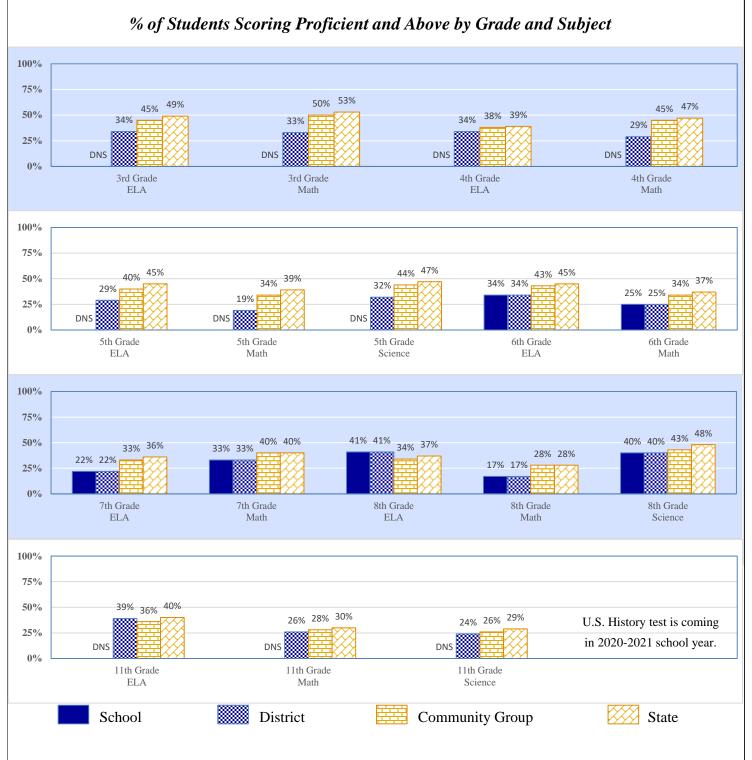

$234   | 2.8%  | \$251   |
| District Support                  | 15.3%    | \$1,363 | 17.1%           | \$1,545 | 17.2% | \$1,530 |
| Other                             | 8.9%     | \$796   | 8.9%            | \$806   | 8.6%  | \$766   |
| Total                             |          | \$8,931 |                 | \$9,051 |       | \$8,877 |
| Debt Service in Addition to Above |          | \$1,417 |                 | \$906   |       | \$1,084 |
|                                   |          |         |                 |         |       |         |

### 2018-19 Student Performance (Regular Education Students, Full Academic Year at This Site)



The state of Oklahoma adopted much higher performance standards in 2017. The test results are therefore not comparable to those from previous years.



Data Not Shown (DNS)

(2) Data Protected by Privacy Laws

Possible Reasons: (1) Not Applicable

(3) No Valid Data to Complete Calculation

## 2018-19 Student Performance (All Students)