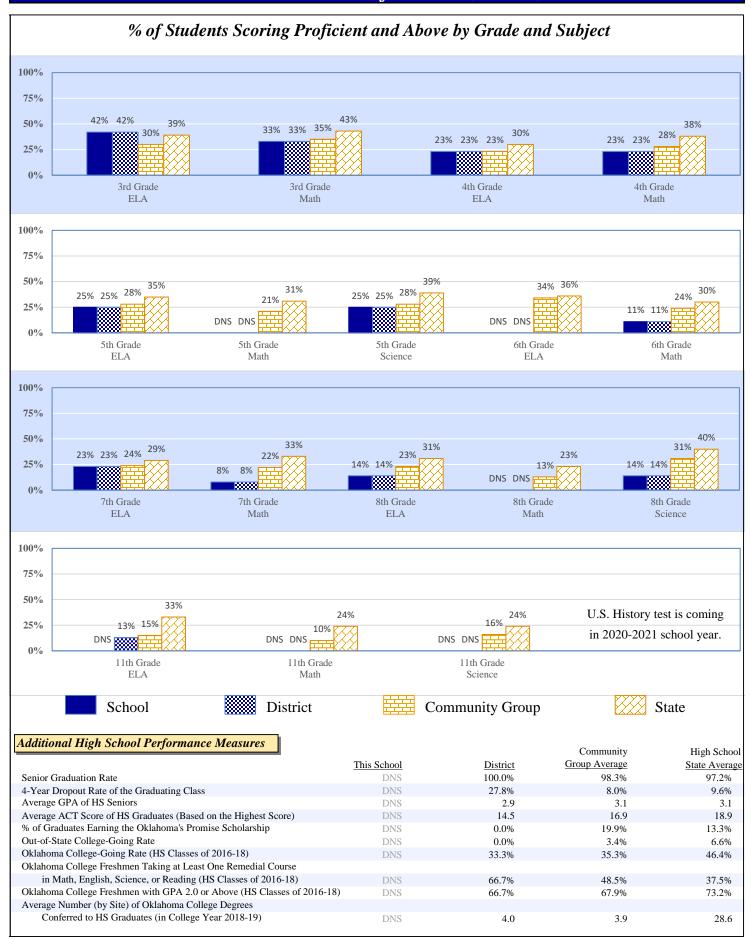

#### Preparation, Motivation & Parental Support

| KG-3rd Graders Receiving Reading Remediation                         | 68.8% | 68.8% | 41.3% | 39.2% |
|----------------------------------------------------------------------|-------|-------|-------|-------|
| Average Number of Days Absent per Student (based on 175 school days) | 11.7  | 12.9  | 9.9   | 10.0  |
| Mobility Rate (Incoming Students)                                    | 47.7% | 50.0% | 11.9% | 10.1% |
| Student Suspension Ratio: (Higher number is better.)                 |       |       |       |       |
| There was 1 suspension (of 10 days or less) for every students.      | 11.7  | 13.6  | 22.9  | 14.9  |
| There was 1 suspension (of more than 10 days) for every students.    | None  | 150.0 | 399.2 | 194.5 |
| Parents Attending Parent/Teacher Conference                          | 65%   | 59%   | 70%   | 73%   |
| Patrons' Volunteer Hours per Student                                 | 0.2   | 0.5   | 3.2   | 2.7   |