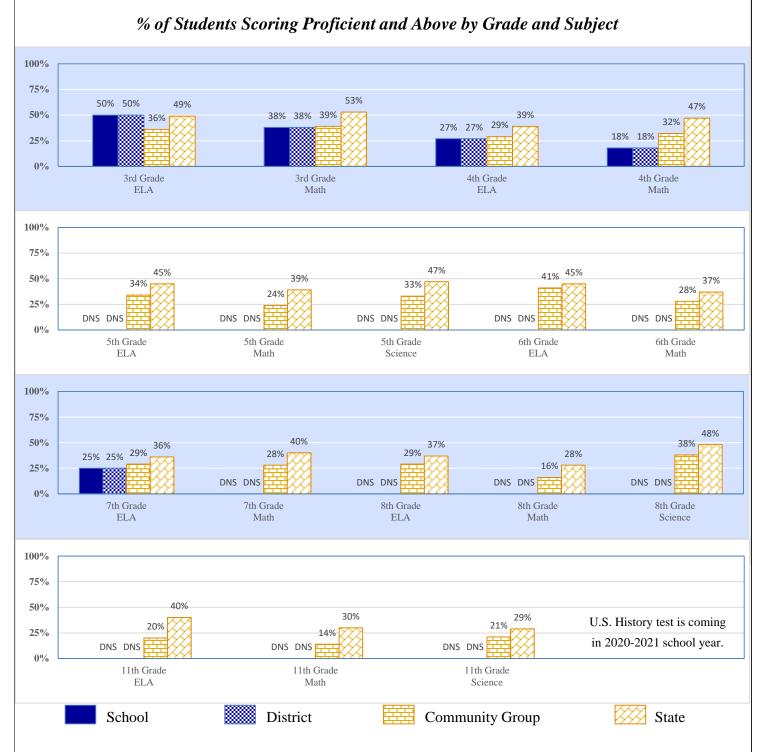

#### Preparation, Motivation & Parental Support

| KG-3rd Graders Receiving Reading Remediation                         | 68.8% | 68.8% | 41.3% | 39.2% |
|----------------------------------------------------------------------|-------|-------|-------|-------|
| Average Number of Days Absent per Student (based on 175 school days) | 11.7  | 12.9  | 9.9   | 10.0  |
| Mobility Rate (Incoming Students)                                    | 47.7% | 50.0% | 11.9% | 10.1% |
| Student Suspension Ratio: (Higher number is better.)                 |       |       |       |       |
| There was 1 suspension (of 10 days or less) for every students.      | 11.7  | 13.6  | 22.9  | 14.9  |
| There was 1 suspension (of more than 10 days) for every students.    | None  | 150.0 | 399.2 | 194.5 |
| Parents Attending Parent/Teacher Conference                          | 65%   | 59%   | 70%   | 73%   |
| Patrons' Volunteer Hours per Student                                 | 0.2   | 0.5   | 3.2   | 2.7   |