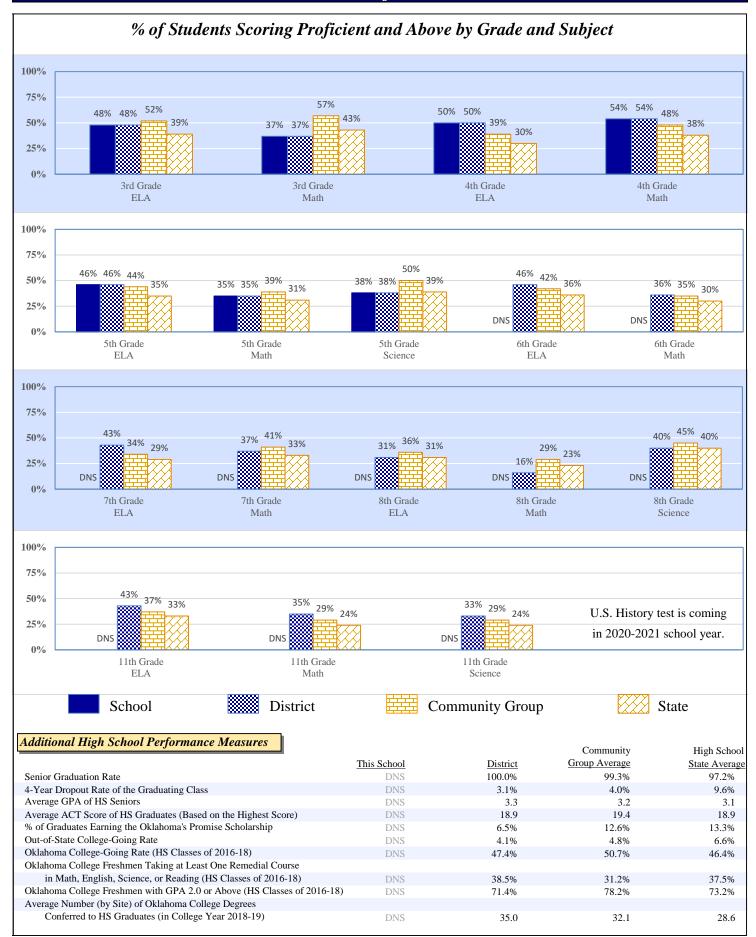

tudent Support

District Support

Other

Total

School Administration

District Administration

Debt Service in Addition to Above

6.3%

6.2%

2.8%

17.1%

7.9%

\$521

\$514

\$236

\$658

\$697

\$1,423

\$8,308

7.2%

5.8%

2.8%

17.2%

8.6%

\$636

\$512

\$251

\$766

\$1,530

\$8,877

\$1,084

# 2018-19 Student Performance (Regular Education Students, Full Academic Year at This Site)



The state of Oklahoma adopted much higher performance standards in 2017. The test results are therefore not comparable to those from previous years.

# % of Students Scoring Proficient and Above by Grade and Subject



Data Not Shown (DNS)

(3) No Valid Data to Complete Calculation

(2) Data Protected by Privacy Laws

Possible Reasons: (1) Not Applicable

# 2018-19 Student Performance (All Students)