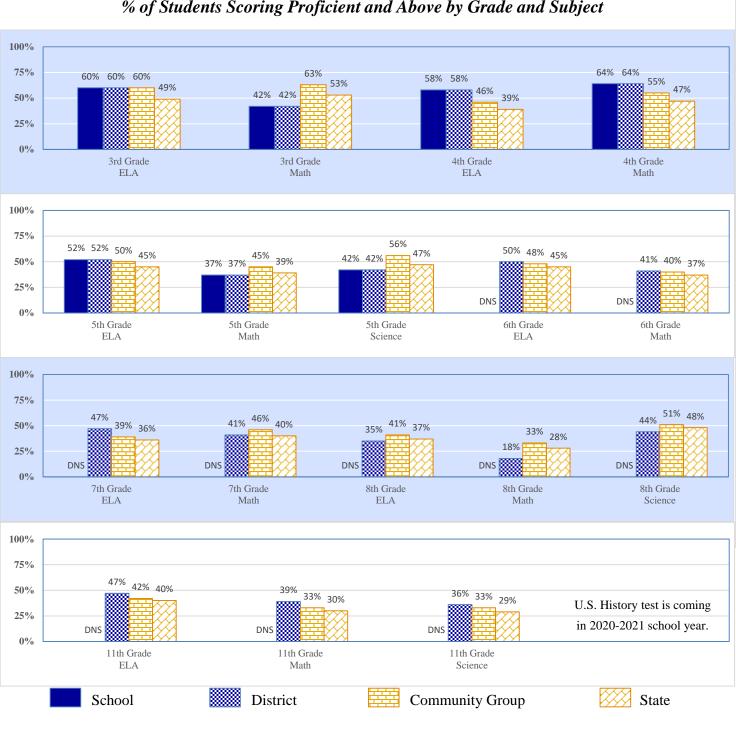

| % \$/AD                                   |

#### Data Not Shown (DNS)

7.1%

6.9%

4.2%

19.1%

7.6%

\$562

\$542

\$335

\$602

\$1,509

\$7,908

\$1,641

Student Support

District Support

Other

Total

School Administration

District Administration

Debt Service in Addition to Above

6.3%

6.2%

2.8%

17.1%

7.9%

\$521

\$514

\$236

\$658

\$697

\$1,423

\$8,308

7.2%

5.8%

2.8%

17.2%

8.6%

\$636

\$512

\$251

\$766

\$1,530

\$8,877

\$1,084

# 2018-19 Student Performance (Regular Education Students, Full Academic Year at This Site)



The state of Oklahoma adopted much higher performance standards in 2017. The test results are therefore not comparable to those from previous years.

# % of Students Scoring Proficient and Above by Grade and Subject



Data Not Shown (DNS)

(3) No Valid Data to Complete Calculation

(2) Data Protected by Privacy Laws

Possible Reasons: (1) Not Applicable

# 2018-19 Student Performance (All Students)