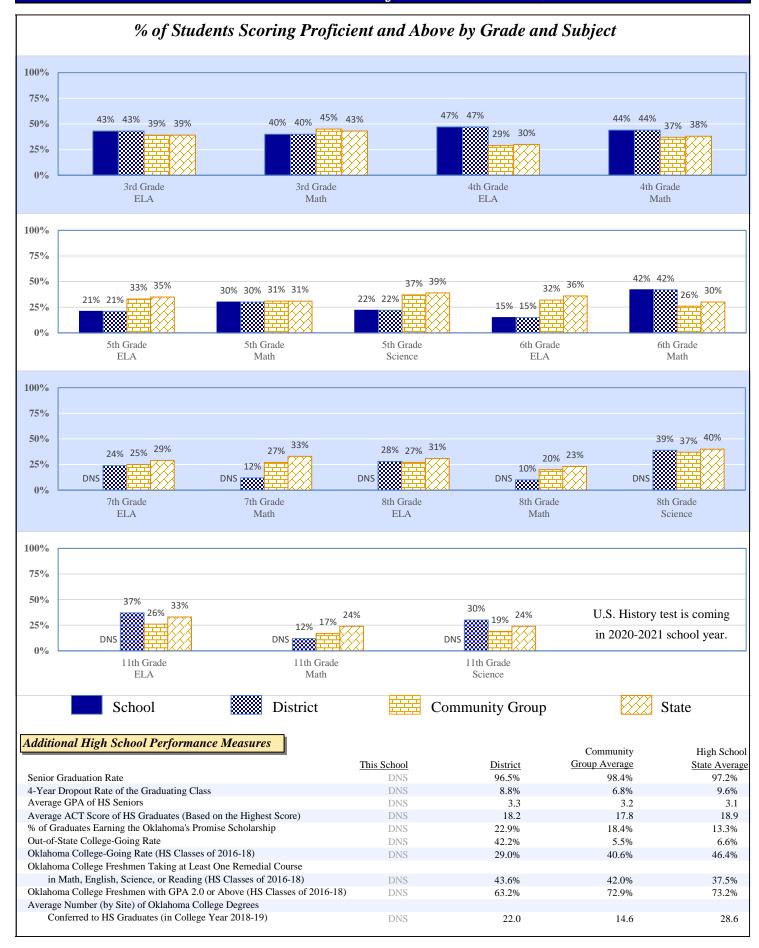

| 8.8%     | \$781   | 9.5%            | \$926   | 8.6%  | \$766   |
| Total                             |          | \$8,911 |                 | \$9,706 |       | \$8,877 |
| Debt Service in Addition to Above |          | \$367   |                 | \$590   |       | \$1,084 |

ROLAND - ROLAND ELEMENTARY 68-I005-105

# 2018-19 Student Performance (Regular Education Students, Full Academic Year at This Site)



The state of Oklahoma adopted much higher performance standards in 2017. The test results are therefore not comparable to those from previous years.



Data Not Shown (DNS)

(2) Data Protected by Privacy Laws

Possible Reasons: (1) Not Applicable

(3) No Valid Data to Complete Calculation

ROLAND - ROLAND ELEMENTARY 68-I005-105

# 2018-19 Student Performance (All Students)