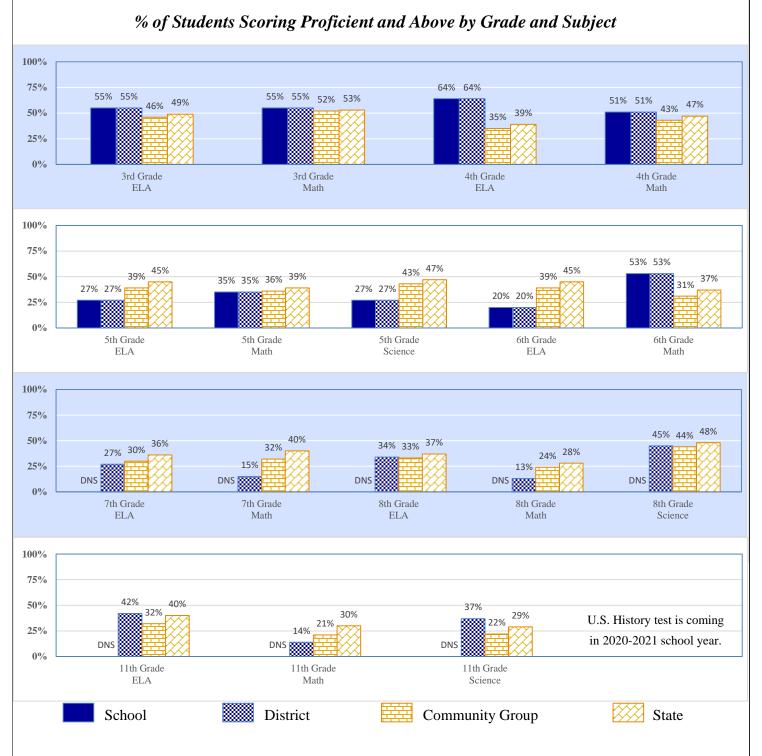

Administration           | 4.5%     | \$404   | 3.9%            | \$377   | 2.8%  | \$251   |
| District Support                  | 13.9%    | \$1,238 | 16.8%           | \$1,632 | 17.2% | \$1,530 |
| Other                             | 8.8%     | \$781   | 9.5%            | \$926   | 8.6%  | \$766   |
| Total                             |          | \$8,911 |                 | \$9,706 |       | \$8,877 |
| Debt Service in Addition to Above |          | \$367   |                 | \$590   |       | \$1,084 |

ROLAND - ROLAND ELEMENTARY 68-I005-105

# 2018-19 Student Performance (Regular Education Students, Full Academic Year at This Site)



The state of Oklahoma adopted much higher performance standards in 2017. The test results are therefore not comparable to those from previous years.



Data Not Shown (DNS)

(2) Data Protected by Privacy Laws

Possible Reasons: (1) Not Applicable

(3) No Valid Data to Complete Calculation

ROLAND - ROLAND ELEMENTARY 68-I005-105

# 2018-19 Student Performance (All Students)