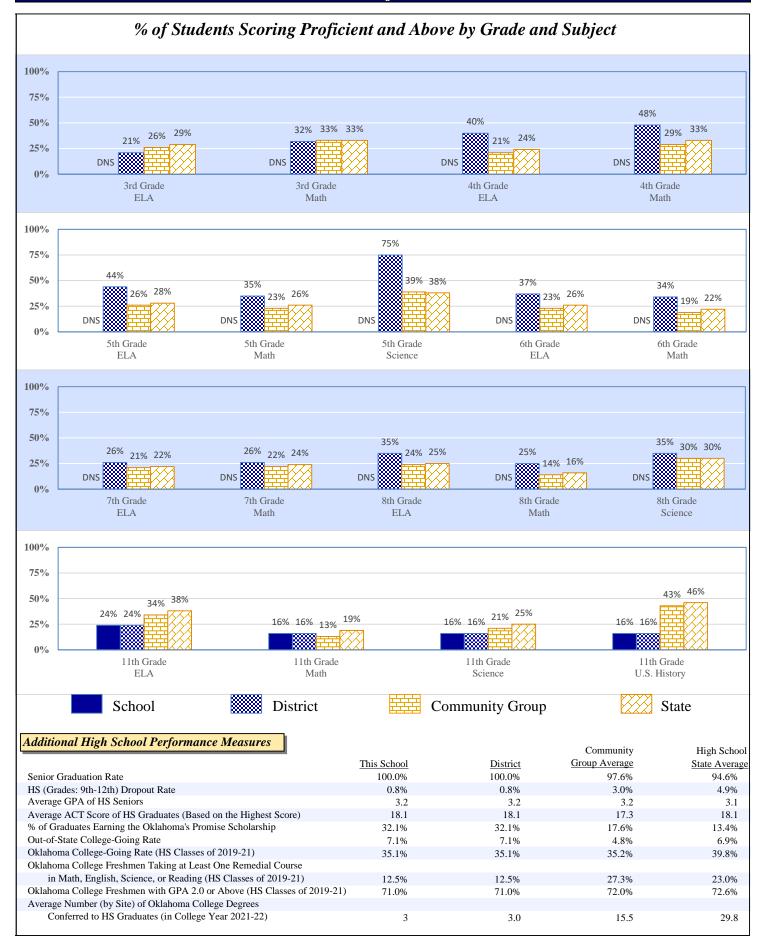

2.8%

34.1%

8.9%

\$517

\$402

\$4,930

\$1,290

\$601

\$14,455

School Administration

District Administration

Debt Service in Addition to Above

District Support

Other

Total

5.2%

3.5%

21.0%

8.4%

\$616

\$408

\$2,473

\$983

\$607

\$11,776

5.5%

2.9%

19.1%

8.5%

\$575

\$305

\$895

\$2,019

\$10,547

\$1,211

CADDO - CADDO HS 07-I005-715

# 2021-22 Student Performance (Regular Education Students, Full Academic Year at This Site)



Possible Reasons: (1) Not Applicable

The state of Oklahoma adopted much higher performance standards in 2017. The test results are therefore not comparable to those from previous years.



(2) Data Protected by Privacy Laws

(3) No Valid Data to Complete Calculation

CADDO - CADDO HS 07-1005-715

## 2021-22 Student Performance (All Students)