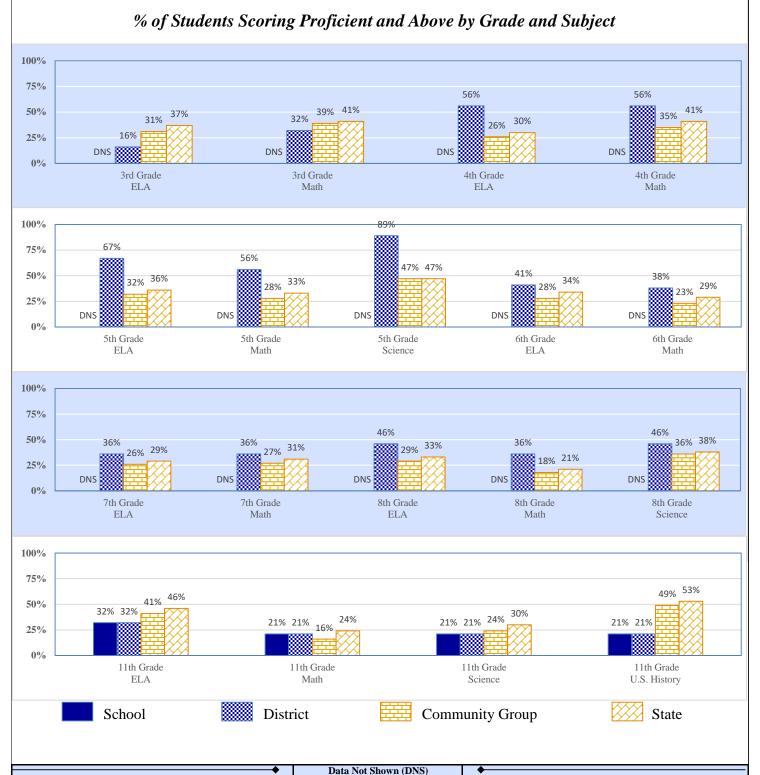

|          | 3.9% | \$565           | 6.7% | \$790       | 7.5%      | \$79       |

#### Data Not Shown (DNS)

3.6%

2.8%

34.1%

8.9%

\$517

\$402

\$4,930

\$1,290

\$601

\$14,455

School Administration

District Administration

Debt Service in Addition to Above

District Support

Other

Total

5.2%

3.5%

21.0%

8.4%

\$616

\$408

\$2,473

\$983

\$607

\$11,776

5.5%

2.9%

19.1%

8.5%

\$575

\$305

\$895

\$2,019

\$10,547

\$1,211

CADDO - CADDO HS 07-I005-715

# 2021-22 Student Performance (Regular Education Students, Full Academic Year at This Site)



Possible Reasons: (1) Not Applicable

The state of Oklahoma adopted much higher performance standards in 2017. The test results are therefore not comparable to those from previous years.



(2) Data Protected by Privacy Laws

(3) No Valid Data to Complete Calculation

CADDO - CADDO HS 07-1005-715

## 2021-22 Student Performance (All Students)