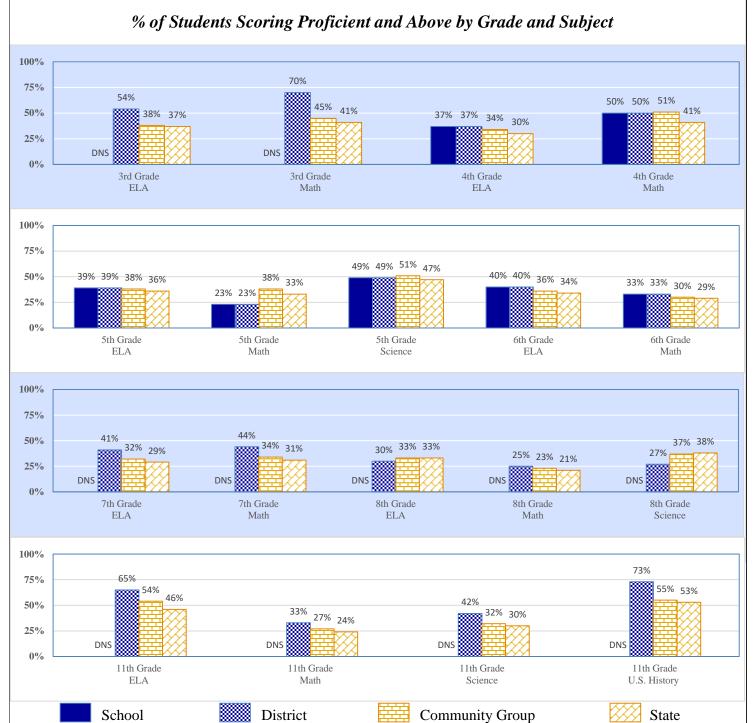

| = =                                                            |          |          |          |                 |                       |       | \$193<br>\$575 |

2.3%

18.4%

7.4%

\$228

\$732

\$839

\$1,816

\$9,893

District Administration

Debt Service in Addition to Above

District Support

Other

2.5%

20.3%

7.2%

\$234

\$687

\$1,931

\$9,525

\$1,350

2.9%

19.1%

8.5%

\$305

\$2,019

\$10,547

\$1,211

\$895

### 2021-22 Student Performance (Regular Education Students, Full Academic Year at This Site)



The state of Oklahoma adopted much higher performance standards in 2017. The test results are therefore not comparable to those from previous years.



Data Not Shown (DNS)
(2) Data Protected by Privacy Laws

Possible Reasons: (1) Not Applicable

(3) No Valid Data to Complete Calculation

# 2021-22 Student Performance (All Students)