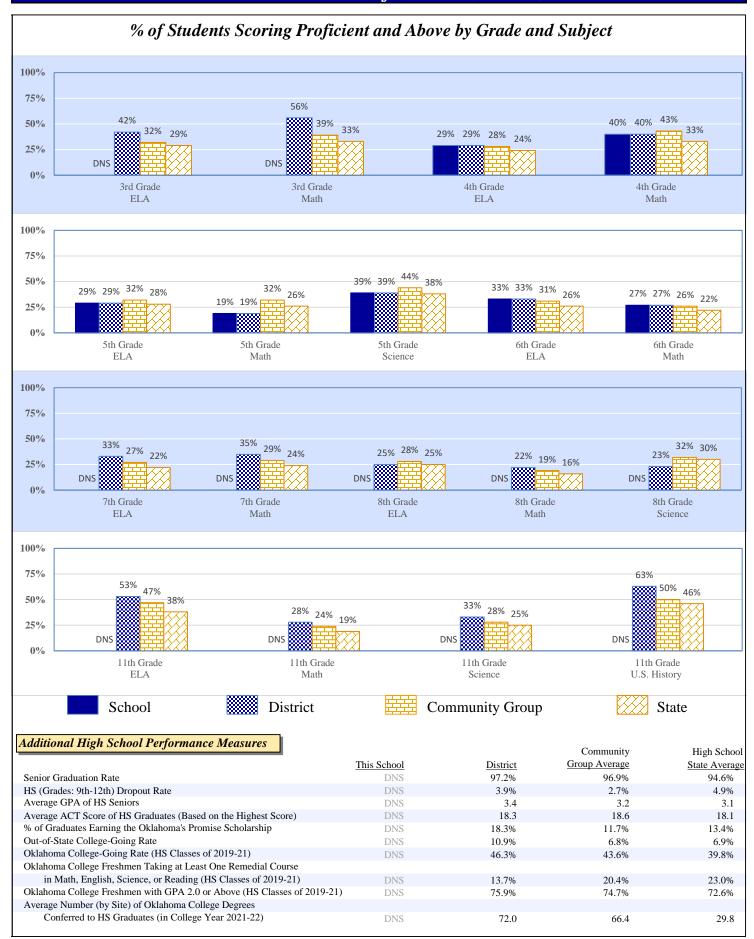

|          |          |          |                 |                       |       | \$193<br>\$575 |

2.3%

18.4%

7.4%

\$228

\$732

\$839

\$1,816

\$9,893

District Administration

Debt Service in Addition to Above

District Support

Other

2.5%

20.3%

7.2%

\$234

\$687

\$1,931

\$9,525

\$1,350

2.9%

19.1%

8.5%

\$305

\$2,019

\$10,547

\$1,211

\$895

### 2021-22 Student Performance (Regular Education Students, Full Academic Year at This Site)



The state of Oklahoma adopted much higher performance standards in 2017. The test results are therefore not comparable to those from previous years.



Data Not Shown (DNS)
(2) Data Protected by Privacy Laws

Possible Reasons: (1) Not Applicable

(3) No Valid Data to Complete Calculation

# 2021-22 Student Performance (All Students)