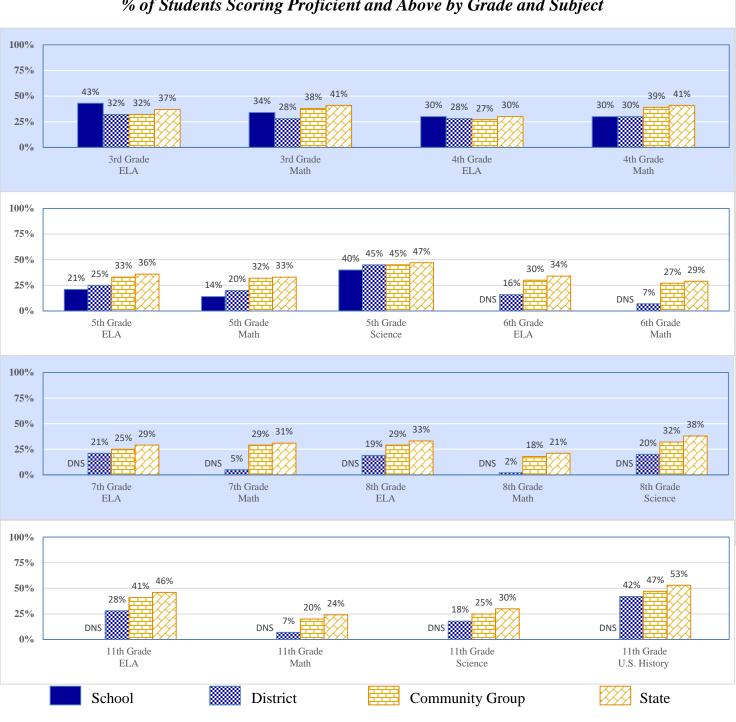

#### Preparation, Motivation & Parental Support

| KG-3rd Graders Receiving Reading Remediation                         | 49.1% | 52.2% | 56.0% | 49.2% |
|----------------------------------------------------------------------|-------|-------|-------|-------|
| Average Number of Days Absent per Student (based on 175 school days) | 13.8  | 15.6  | 12.8  | 12.4  |
| Mobility Rate (Incoming Students)                                    | 20.3% | 15.0% | 9.5%  | 9.8%  |
| Student Suspension Ratio: (Higher number is better.)                 |       |       |       |       |
| There was 1 suspension (of 10 days or less) for every students.      | 19.6  | 8.7   | 12.8  | 15.6  |
| There was 1 suspension (of more than 10 days) for every students.    | 391.0 | 34.7  | 73.6  | 115.2 |
| Parents Attending Parent/Teacher Conference                          | 33%   | 48%   | 71%   | 72%   |
| Patrons' Volunteer Hours per Student                                 | 0.0   | 1.1   | 1.1   | 1.3   |