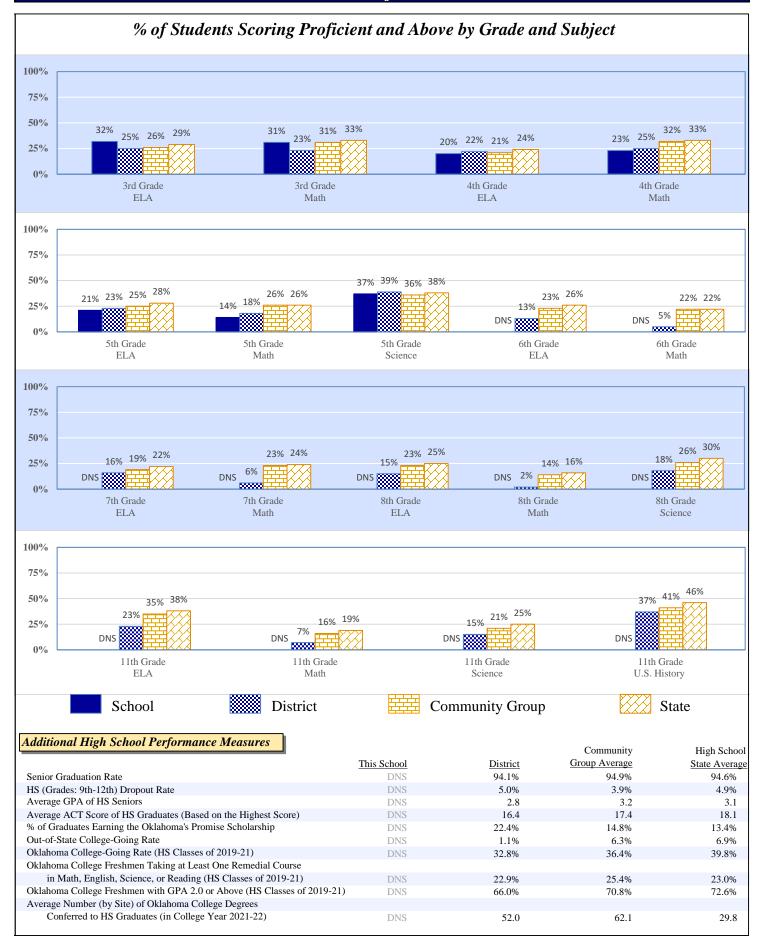

#### Preparation, Motivation & Parental Support

| KG-3rd Graders Receiving Reading Remediation                         | 49.1% | 52.2% | 56.0% | 49.2% |
|----------------------------------------------------------------------|-------|-------|-------|-------|
| Average Number of Days Absent per Student (based on 175 school days) | 13.8  | 15.6  | 12.8  | 12.4  |
| Mobility Rate (Incoming Students)                                    | 20.3% | 15.0% | 9.5%  | 9.8%  |
| Student Suspension Ratio: (Higher number is better.)                 |       |       |       |       |
| There was 1 suspension (of 10 days or less) for every students.      | 19.6  | 8.7   | 12.8  | 15.6  |
| There was 1 suspension (of more than 10 days) for every students.    | 391.0 | 34.7  | 73.6  | 115.2 |
| Parents Attending Parent/Teacher Conference                          | 33%   | 48%   | 71%   | 72%   |
| Patrons' Volunteer Hours per Student                                 | 0.0   | 1.1   | 1.1   | 1.3   |