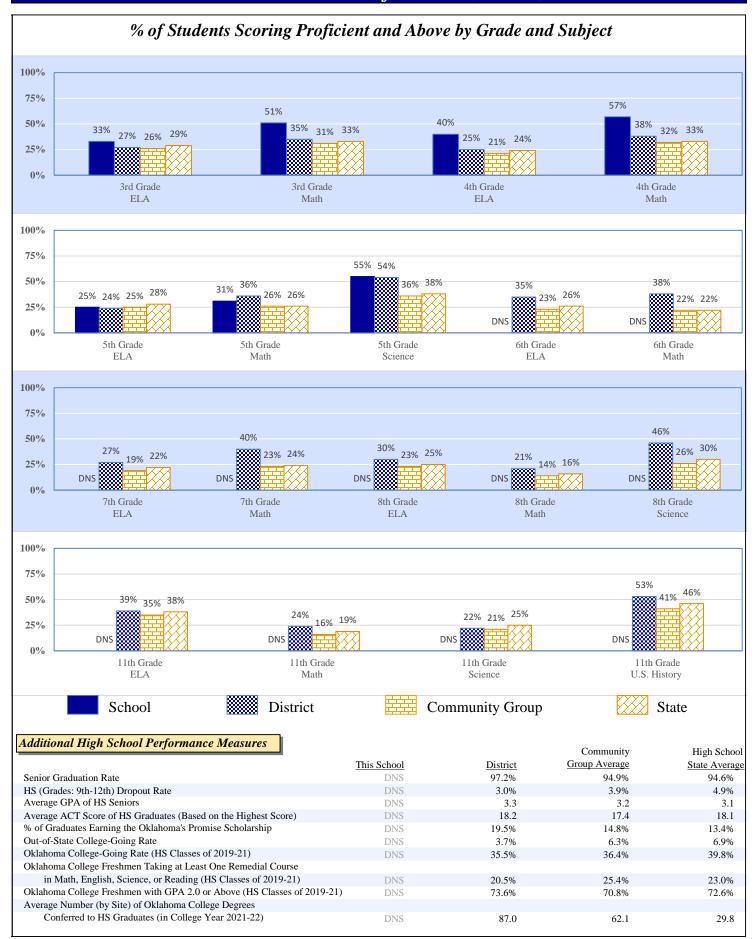

| 18.0%    | \$2,227  | 20.8%           | \$2,340  | 19.1% | \$2,019  |
| Other                             | 9.1%     | \$1,128  | 9.0%            | \$1,018  | 8.5%  | \$895    |
| Total                             |          | \$12,351 |                 | \$11,268 |       | \$10,547 |
| Debt Service in Addition to Above |          | \$725    |                 | \$945    |       | \$1,211  |

### Data Not Shown (DNS)

TAHLEQUAH - HERITAGE ES 11-I035-225

### 2021-22 Student Performance (Regular Education Students, Full Academic Year at This Site)



The state of Oklahoma adopted much higher performance standards in 2017. The test results are therefore not comparable to those from previous years.



TAHLEQUAH - HERITAGE ES 11-I035-225

### 2021-22 Student Performance (All Students)