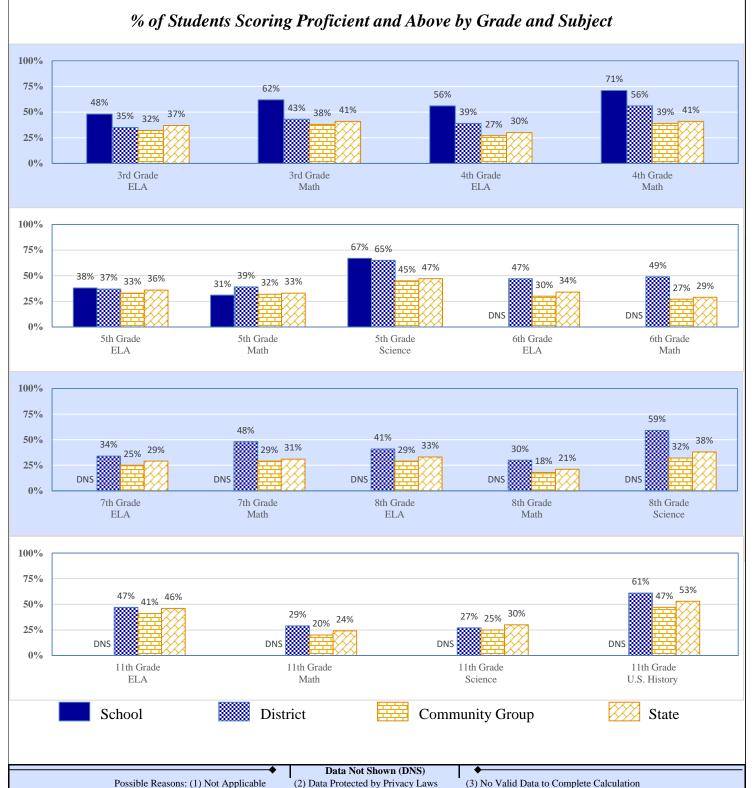

### 2021-22 Student Performance (Regular Education Students, Full Academic Year at This Site)

The state of Oklahoma adopted much higher performance standards in 2017. The test results are therefore not comparable to those from previous years.