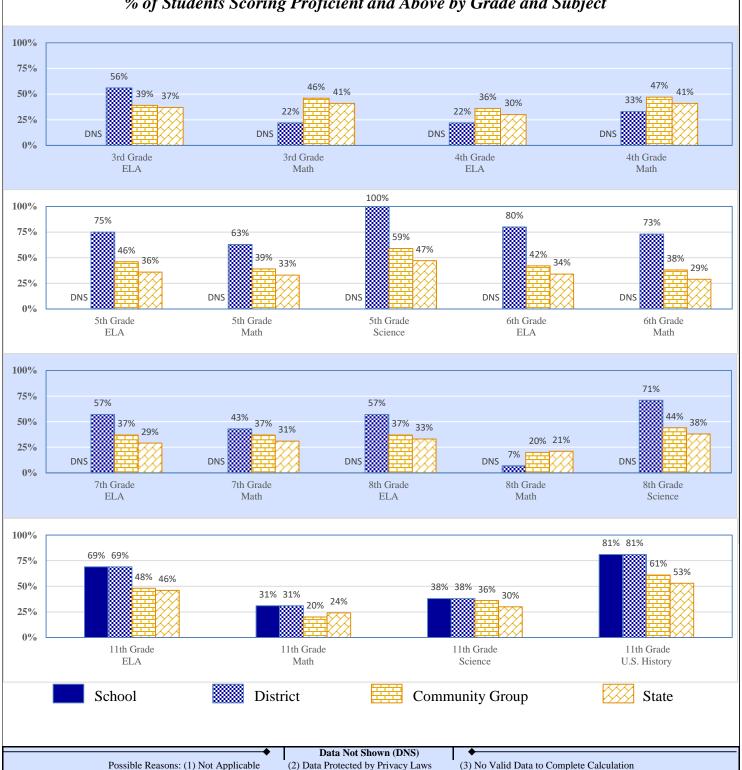

| T.U70         | J)           |

#### Instructional Support 1.9% \$373 2.6% \$401 4.0% \$423 6.0% \$1,211 5.7% \$875 7.5% \$793 Student Support 5.9% \$1,184 4.9% \$752 5.5% \$575 School Administration District Administration 3.3% \$669 5.7% \$872 2.9% \$305 \$3,533 District Support 31.7% \$6,375 23.0% 19.1% \$2,019 8.9% \$1,366 Other 7.2% \$1,442 8.5% \$895 \$20,127 \$15,354 \$10,547

Debt Service in Addition to Above

\$1,923

\$1,211

\$10,279

37-1003-705 LOMEGA - LOMEGA HS

## 2021-22 Student Performance (Regular Education Students, Full Academic Year at This Site)



The state of Oklahoma adopted much higher performance standards in 2017. The test results are therefore not comparable to those from previous years.

## % of Students Scoring Proficient and Above by Grade and Subject



LOMEGA - LOMEGA HS 37-I003-705

# 2021-22 Student Performance (All Students)