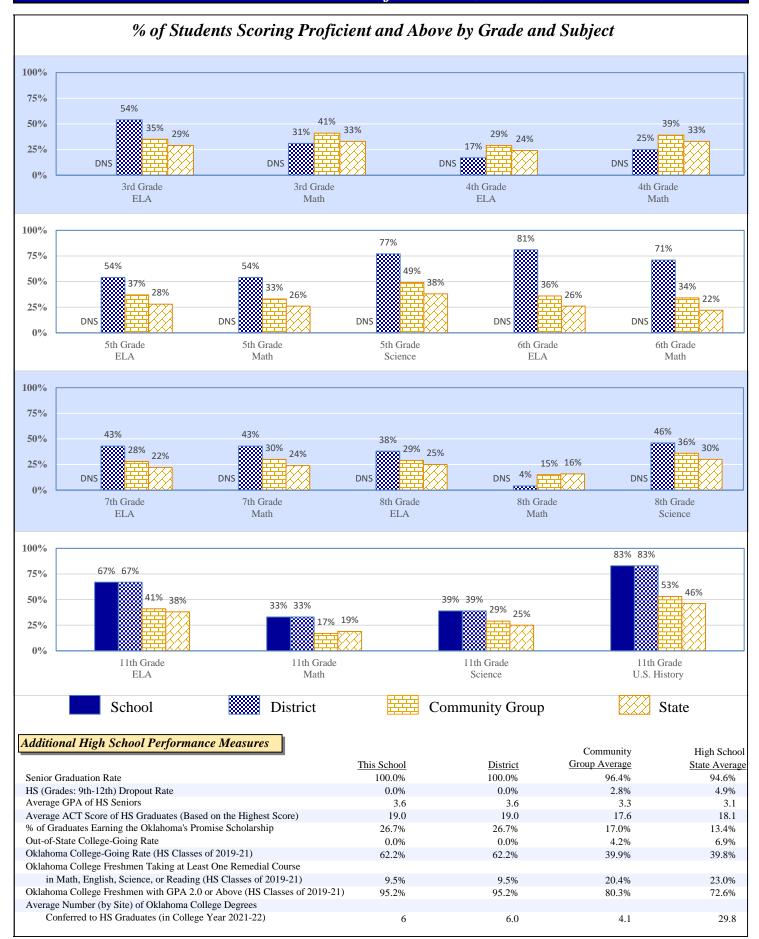

$401 4.0% \$423 6.0% \$1,211 5.7% \$875 7.5% \$793 Student Support 5.9% \$1,184 4.9% \$752 5.5% \$575 School Administration District Administration 3.3% \$669 5.7% \$872 2.9% \$305 \$3,533 District Support 31.7% \$6,375 23.0% 19.1% \$2,019 8.9% \$1,366 Other 7.2% \$1,442 8.5% \$895 \$20,127 \$15,354 \$10,547

Debt Service in Addition to Above

\$1,923

\$1,211

\$10,279

37-1003-705 LOMEGA - LOMEGA HS

## 2021-22 Student Performance (Regular Education Students, Full Academic Year at This Site)



The state of Oklahoma adopted much higher performance standards in 2017. The test results are therefore not comparable to those from previous years.

## % of Students Scoring Proficient and Above by Grade and Subject



LOMEGA - LOMEGA HS 37-I003-705

# 2021-22 Student Performance (All Students)