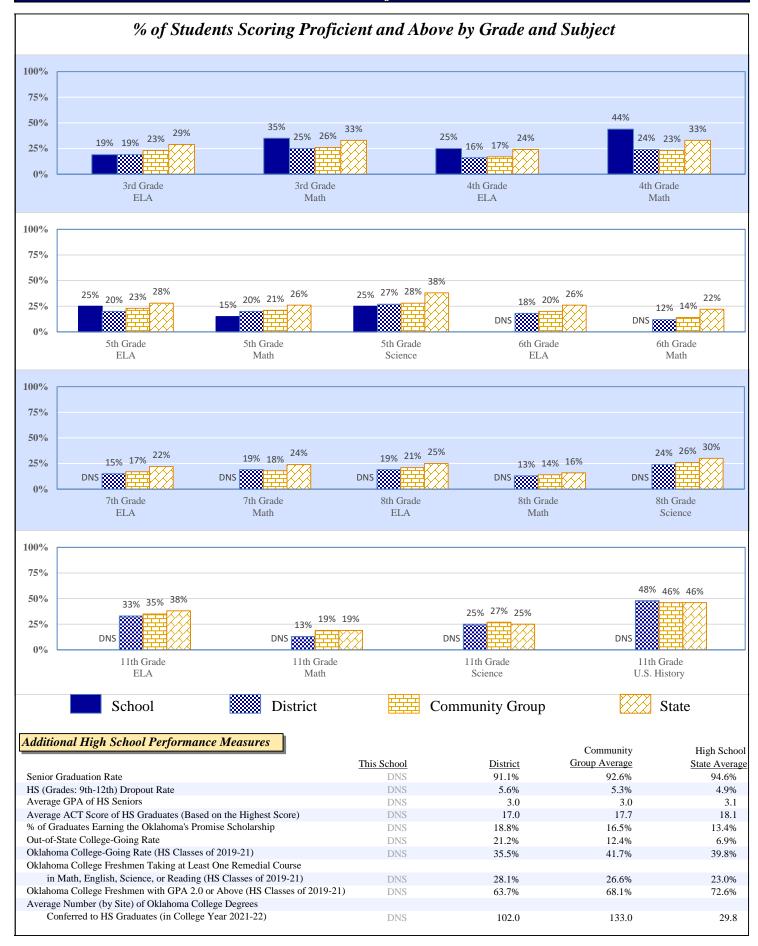

| \$1,428  | 8.5%  | \$895    |
| Total                             |          | \$10,843 |                 | \$11,197 |       | \$10,547 |
| Debt Service in Addition to Above |          | \$1,919  |                 | \$1,517  |       | \$1,211  |

#### Data Not Shown (DNS)

PUTNAM CITY - LAKE PARK ES 55-I001-124

## 2021-22 Student Performance (Regular Education Students, Full Academic Year at This Site)



The state of Oklahoma adopted much higher performance standards in 2017. The test results are therefore not comparable to those from previous years.



Data Not Shown (DNS)

(2) Data Protected by Privacy Laws

Possible Reasons: (1) Not Applicable

(3) No Valid Data to Complete Calculation

PUTNAM CITY - LAKE PARK ES 55-I001-124

## 2021-22 Student Performance (All Students)