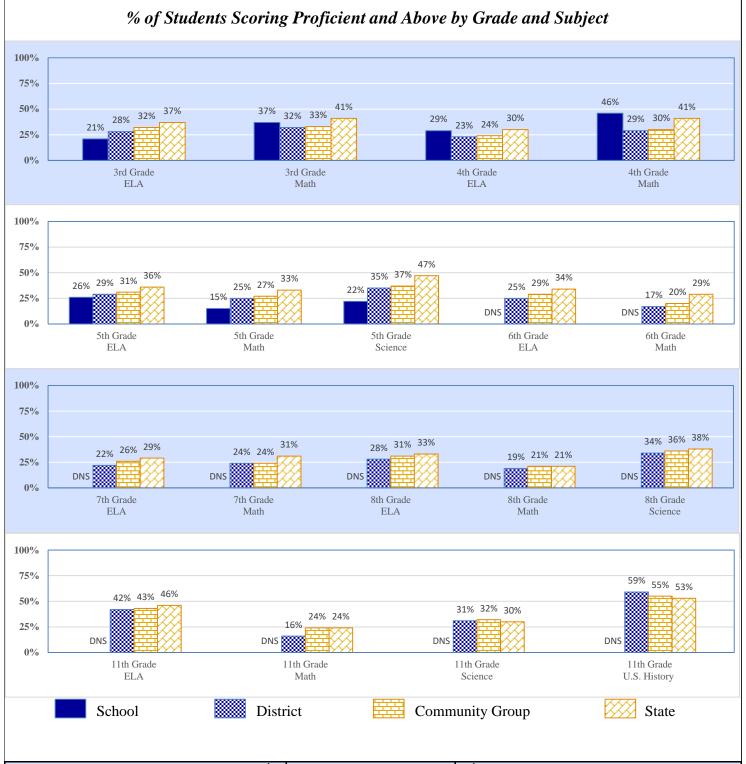

| 2.0%            | \$228    | 2.9%  | \$305    |
| District Support                  | 17.8%    | \$1,933  | 19.1%           | \$2,135  | 19.1% | \$2,019  |
| Other                             | 6.8%     | \$741    | 12.8%           | \$1,428  | 8.5%  | \$895    |
| Total                             |          | \$10,843 |                 | \$11,197 |       | \$10,547 |
| Debt Service in Addition to Above |          | \$1,919  |                 | \$1,517  |       | \$1,211  |

#### Data Not Shown (DNS)

PUTNAM CITY - LAKE PARK ES 55-I001-124

## 2021-22 Student Performance (Regular Education Students, Full Academic Year at This Site)



The state of Oklahoma adopted much higher performance standards in 2017. The test results are therefore not comparable to those from previous years.



Data Not Shown (DNS)

(2) Data Protected by Privacy Laws

Possible Reasons: (1) Not Applicable

(3) No Valid Data to Complete Calculation

PUTNAM CITY - LAKE PARK ES 55-I001-124

## 2021-22 Student Performance (All Students)