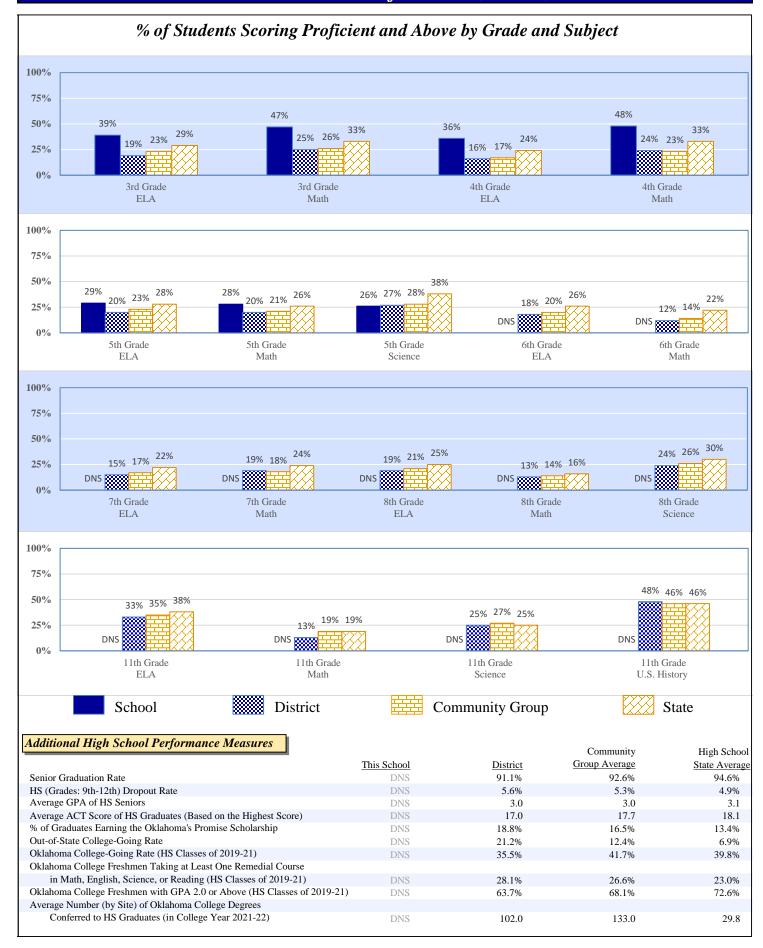

%     | \$741    | 12.8%           | \$1,428  | 8.5%  | \$895    |
| Total                             |          | \$10,843 |                 | \$11,197 |       | \$10,547 |
| Debt Service in Addition to Above |          | \$1,919  |                 | \$1,517  |       | \$1,211  |

PUTNAM CITY - NORTHRIDGE ES 55-I001-125

## 2021-22 Student Performance (Regular Education Students, Full Academic Year at This Site)



The state of Oklahoma adopted much higher performance standards in 2017. The test results are therefore not comparable to those from previous years.



Data Not Shown (DNS)

(2) Data Protected by Privacy Laws

Possible Reasons: (1) Not Applicable

(3) No Valid Data to Complete Calculation

PUTNAM CITY - NORTHRIDGE ES 55-I001-125

## 2021-22 Student Performance (All Students)