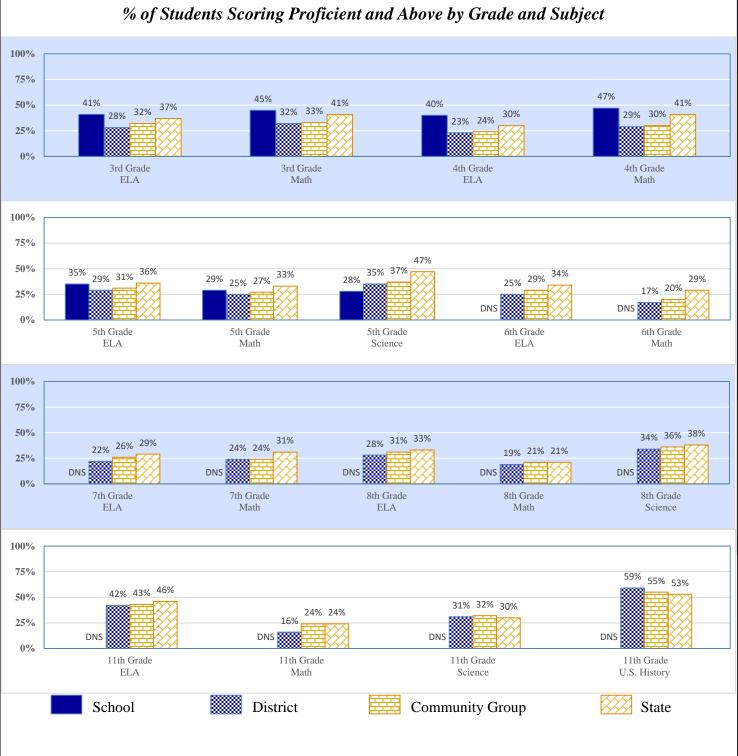

| 1.8%     | \$196    | 2.0%            | \$228    | 2.9%  | \$305    |
| District Support                  | 17.8%    | \$1,933  | 19.1%           | \$2,135  | 19.1% | \$2,019  |
| Other                             | 6.8%     | \$741    | 12.8%           | \$1,428  | 8.5%  | \$895    |
| Total                             |          | \$10,843 |                 | \$11,197 |       | \$10,547 |
| Debt Service in Addition to Above |          | \$1,919  |                 | \$1,517  |       | \$1,211  |

PUTNAM CITY - NORTHRIDGE ES 55-I001-125

## 2021-22 Student Performance (Regular Education Students, Full Academic Year at This Site)



The state of Oklahoma adopted much higher performance standards in 2017. The test results are therefore not comparable to those from previous years.



Data Not Shown (DNS)

(2) Data Protected by Privacy Laws

Possible Reasons: (1) Not Applicable

(3) No Valid Data to Complete Calculation

PUTNAM CITY - NORTHRIDGE ES 55-I001-125

## 2021-22 Student Performance (All Students)