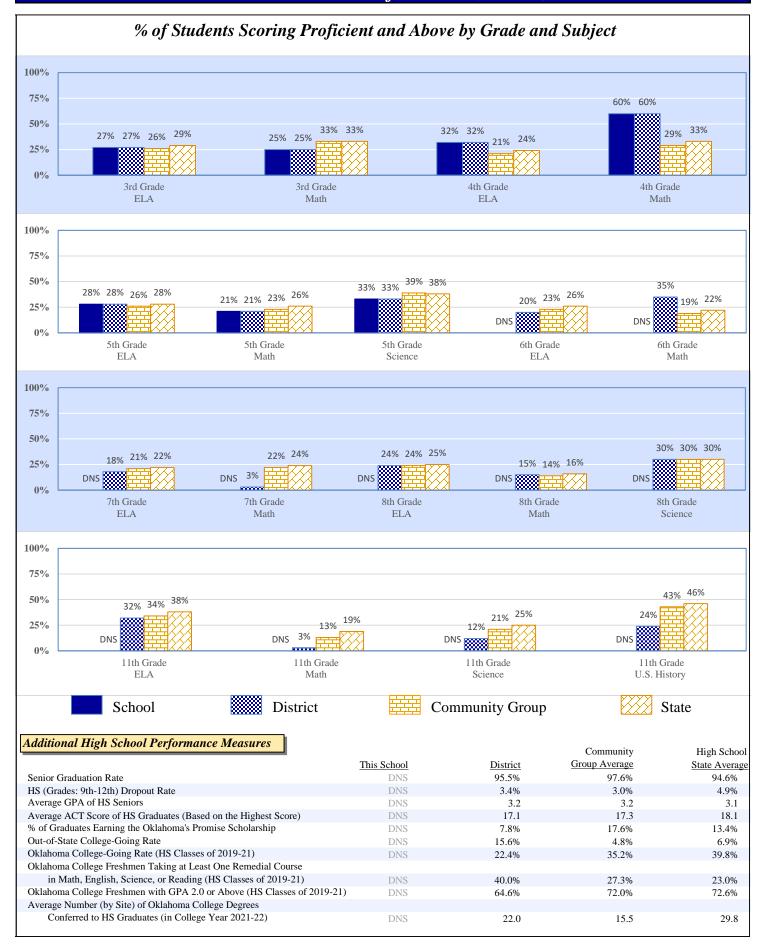

5.7         6.0       5.2         3.0       2.0         8.0       6.2         6.0       4.7         3.0       1.9         23.0       18.3         67.0       50.6         18.7%       26.2%         1.3%       2.1%         6.4%       8.5% |

20.3%

6.9%

District Support

Debt Service in Addition to Above

Other

21.0%

8.4%

\$2,473

\$11,776

\$983

\$607

19.1%

8.5%

\$2,019

\$10,547

\$1,211

\$895

\$2,420

\$11,919

\$819

\$0

ROLAND - ROLAND ES 68-I005-105

## 2021-22 Student Performance (Regular Education Students, Full Academic Year at This Site)



The state of Oklahoma adopted much higher performance standards in 2017. The test results are therefore not comparable to those from previous years.



ROLAND - ROLAND ES 68-I005-105

## 2021-22 Student Performance (All Students)