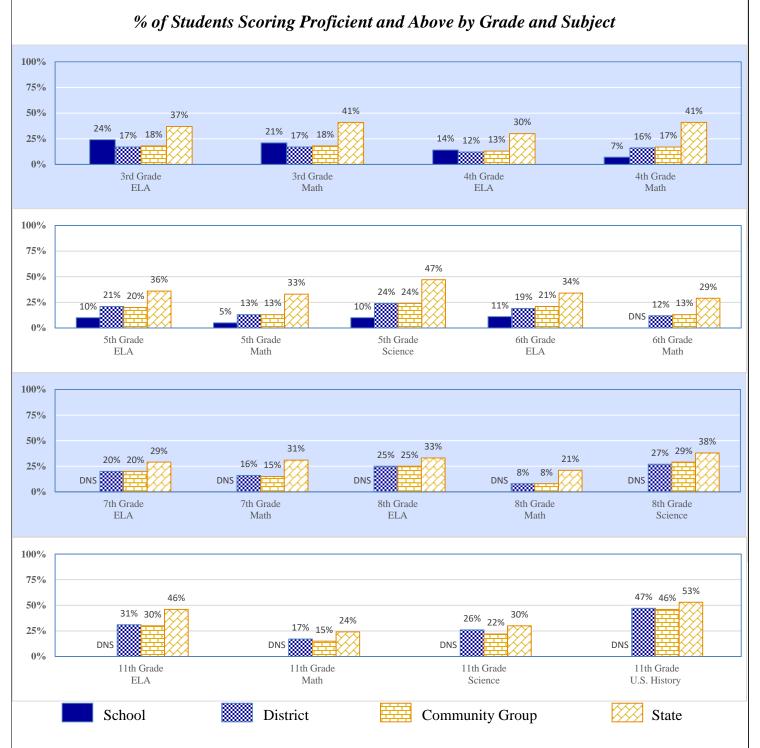

|          |       |             | 4.0%     | \$4      |

#### Instructional Support 6.5% \$781 7.7% \$969 4.0% \$423 8.7% \$1,048 9.2% \$1,160 7.5% \$793 Student Support 5.9% \$705 5.7% \$719 5.5% \$575 School Administration District Administration 1.5% \$176 1.3% \$164 2.9% \$305 District Support 18.7% \$2,244 18.8% \$2,367 19.1% \$2,019 \$1,189 Other 12.1% \$1,455 9.4% 8.5% \$895

 Total
 \$11,990
 \$12,609
 \$10,547

 Debt Service in Addition to Above
 \$2,342
 \$1,617
 \$1,211

TULSA - KENDALL-WHITTIER ES 72-I001-251

### 2021-22 Student Performance (Regular Education Students, Full Academic Year at This Site)



The state of Oklahoma adopted much higher performance standards in 2017. The test results are therefore not comparable to those from previous years.



Data Not Shown (DNS)

(3) No Valid Data to Complete Calculation

(2) Data Protected by Privacy Laws

Possible Reasons: (1) Not Applicable

TULSA - KENDALL-WHITTIER ES 72-I001-251

### 2021-22 Student Performance (All Students)