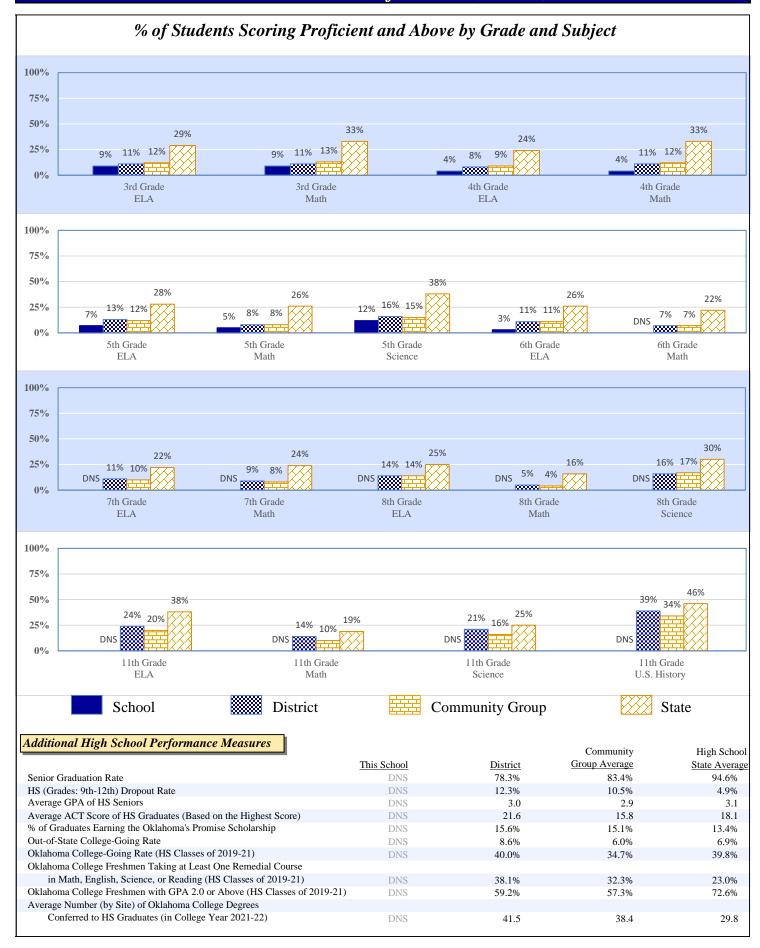

hool Administration District Administration 1.5% \$176 1.3% \$164 2.9% \$305 District Support 18.7% \$2,244 18.8% \$2,367 19.1% \$2,019 \$1,189 Other 12.1% \$1,455 9.4% 8.5% \$895

 Total
 \$11,990
 \$12,609
 \$10,547

 Debt Service in Addition to Above
 \$2,342
 \$1,617
 \$1,211

TULSA - KENDALL-WHITTIER ES 72-I001-251

### 2021-22 Student Performance (Regular Education Students, Full Academic Year at This Site)



The state of Oklahoma adopted much higher performance standards in 2017. The test results are therefore not comparable to those from previous years.



Data Not Shown (DNS)

(3) No Valid Data to Complete Calculation

(2) Data Protected by Privacy Laws

Possible Reasons: (1) Not Applicable

TULSA - KENDALL-WHITTIER ES 72-I001-251

### 2021-22 Student Performance (All Students)