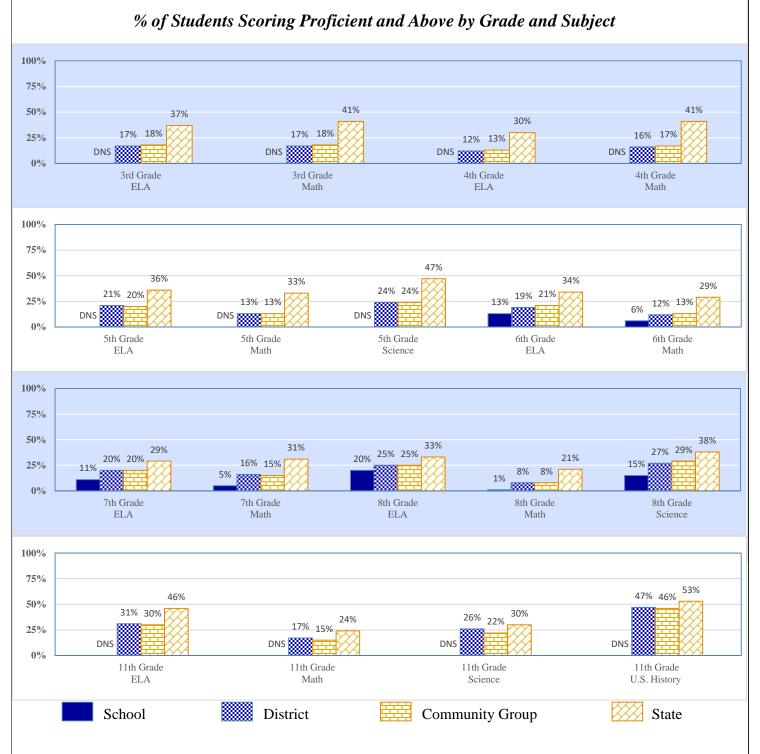

|             | 5.9%       | \$176             | 1 3%            | \$164                    | 5.5%        | \$305       |

#### Data Not Shown (DNS)

1.5%

18.7%

12.1%

\$176

\$2,244

\$1,455

\$11,990

\$2,342

District Administration

Debt Service in Addition to Above

District Support

Other

1.3%

18.8%

9.4%

\$164

\$2,367

\$1,189

\$12,609

\$1,617

2.9%

19.1%

8.5%

\$305

\$895

\$2,019

\$10,547

\$1,211

TULSA - MEMORIAL MS 72-I001-558

## 2021-22 Student Performance (Regular Education Students, Full Academic Year at This Site)



The state of Oklahoma adopted much higher performance standards in 2017. The test results are therefore not comparable to those from previous years.



Data Not Shown (DNS)

(2) Data Protected by Privacy Laws

Possible Reasons: (1) Not Applicable

(3) No Valid Data to Complete Calculation

TULSA - MEMORIAL MS 72-I001-558

## 2021-22 Student Performance (All Students)