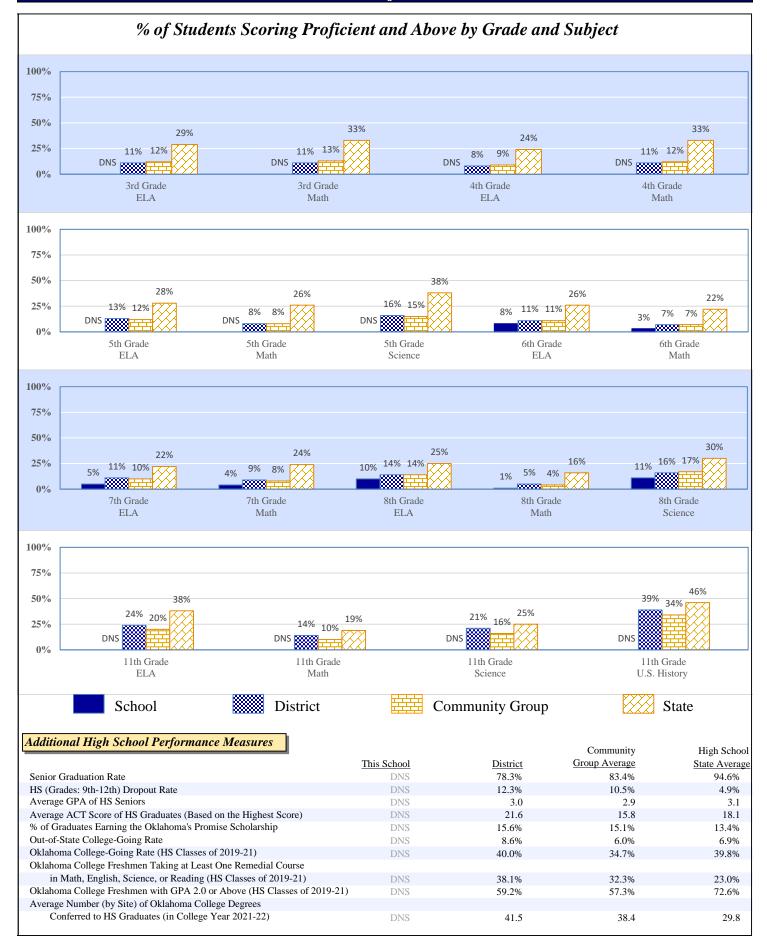

#### Data Not Shown (DNS)

1.5%

18.7%

12.1%

\$176

\$2,244

\$1,455

\$11,990

\$2,342

District Administration

Debt Service in Addition to Above

District Support

Other

1.3%

18.8%

9.4%

\$164

\$2,367

\$1,189

\$12,609

\$1,617

2.9%

19.1%

8.5%

\$305

\$895

\$2,019

\$10,547

\$1,211

TULSA - MEMORIAL MS 72-I001-558

## 2021-22 Student Performance (Regular Education Students, Full Academic Year at This Site)



The state of Oklahoma adopted much higher performance standards in 2017. The test results are therefore not comparable to those from previous years.



Data Not Shown (DNS)

(2) Data Protected by Privacy Laws

Possible Reasons: (1) Not Applicable

(3) No Valid Data to Complete Calculation

TULSA - MEMORIAL MS 72-I001-558

## 2021-22 Student Performance (All Students)