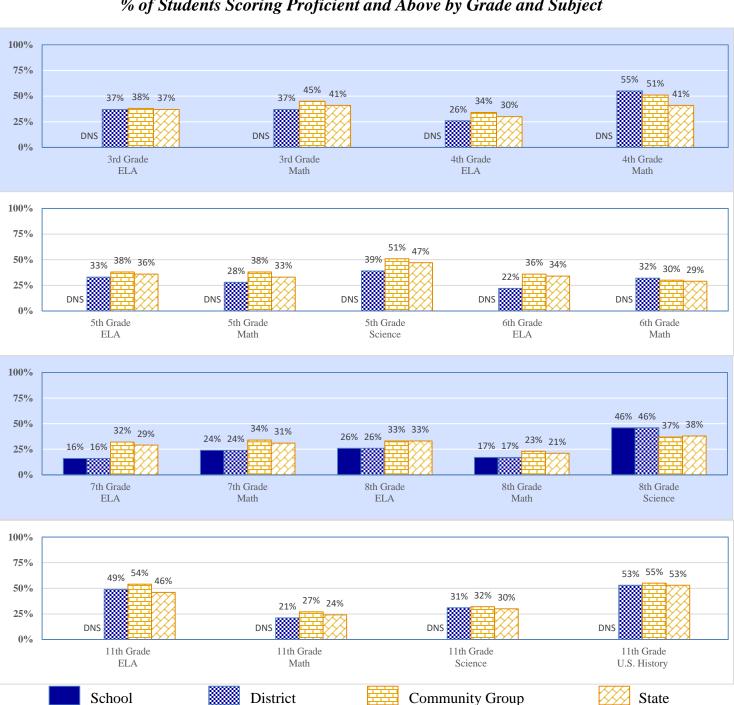

District Support                  | 14.6%    | \$1,331 | 20.3%           | \$1,931 | 19.1% | \$2,019  |
| Other                             | 7.7%     | \$697   | 7.2%            | \$687   | 8.5%  | \$895    |
| Total                             |          | \$9,110 |                 | \$9,525 |       | \$10,547 |
| Debt Service in Addition to Above |          | \$1,110 |                 | \$1,350 |       | \$1,211  |

#### Data Not Shown (DNS)

GLENPOOL - GLENPOOL MS 72-I013-505

## 2021-22 Student Performance (Regular Education Students, Full Academic Year at This Site)



The state of Oklahoma adopted much higher performance standards in 2017. The test results are therefore not comparable to those from previous years.

## % of Students Scoring Proficient and Above by Grade and Subject



Data Not Shown (DNS)

Possible Reasons: (1) Not Applicable (2) Data Protected by Privacy Laws (3) No Valid Data to Complete Calculation

GLENPOOL - GLENPOOL MS 72-I013-505

## 2021-22 Student Performance (All Students)