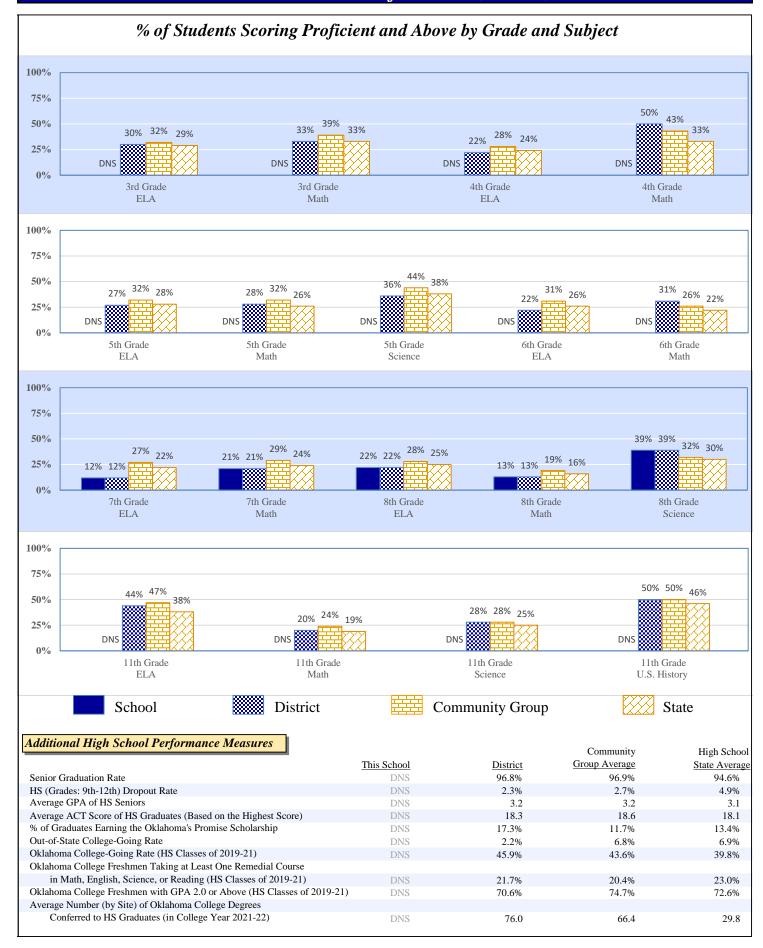

|          | \$9,110 |                 | \$9,525 |       | \$10,547 |
| Debt Service in Addition to Above |          | \$1,110 |                 | \$1,350 |       | \$1,211  |

#### Data Not Shown (DNS)

GLENPOOL - GLENPOOL MS 72-I013-505

## 2021-22 Student Performance (Regular Education Students, Full Academic Year at This Site)



The state of Oklahoma adopted much higher performance standards in 2017. The test results are therefore not comparable to those from previous years.

## % of Students Scoring Proficient and Above by Grade and Subject



Data Not Shown (DNS)

Possible Reasons: (1) Not Applicable (2) Data Protected by Privacy Laws (3) No Valid Data to Complete Calculation

GLENPOOL - GLENPOOL MS 72-I013-505

## 2021-22 Student Performance (All Students)