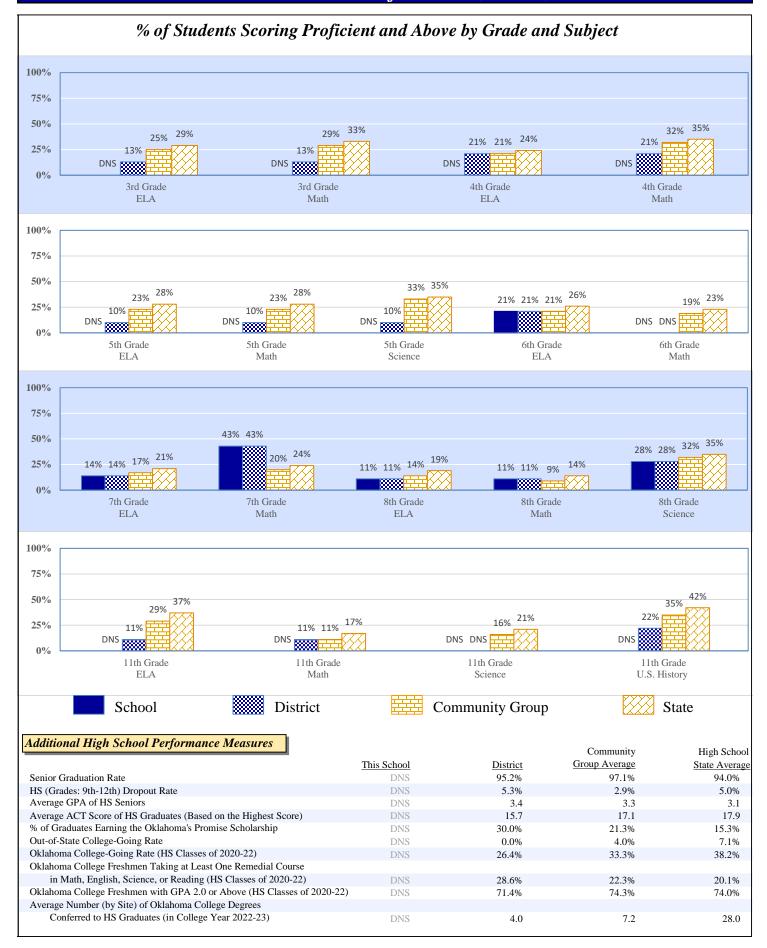

\$1,830

\$8,056

\$2,770

\$0

\$31,858

School Administration

District Administration

Debt Service in Addition to Above

District Support

Other

5.3%

4.7%

21.6%

10.7%

\$705

\$636

\$2,886

\$1,439

\$13,384

\$896

5.5%

3.0%

20.3%

9.1%

\$596

\$322

\$993

\$2,214

\$10,888

\$1,329

06-1080-500 **GEARY - GEARY MS** 

### 2022-23 Student Performance (Regular Education Students, Full Academic Year at This Site)



The state of Oklahoma adopted much higher performance standards in 2017. The test results are therefore not comparable to those from previous years.



Data Not Shown (DNS)

(3) No Valid Data to Complete Calculation

(2) Data Protected by Privacy Laws

Possible Reasons: (1) Not Applicable

GEARY - GEARY MS 06-I080-500

### 2022-23 Student Performance (All Students)