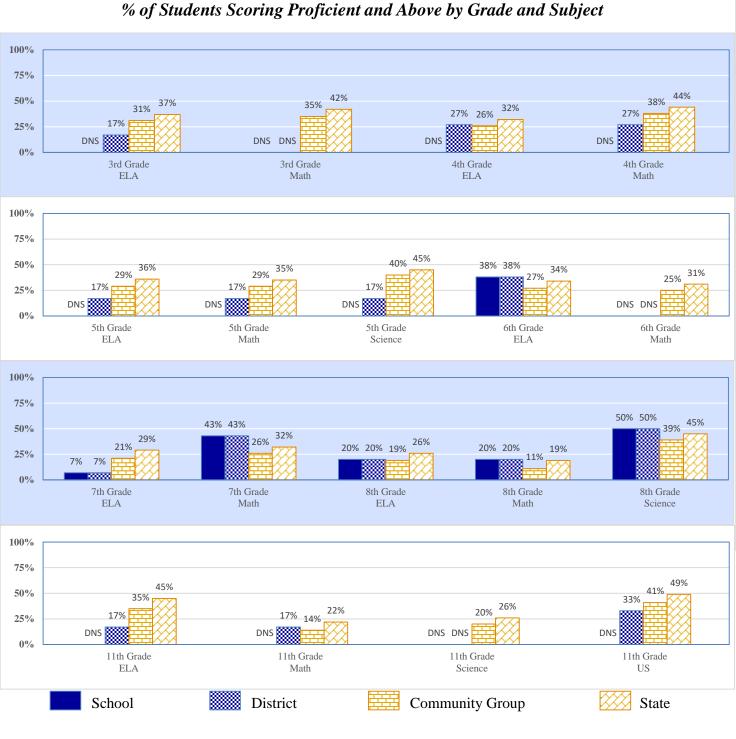

| ^                        |

#### Data Not Shown (DNS)

5.3%

5.7%

25.3%

8.7%

\$1,700

\$1,830

\$8,056

\$2,770

\$0

\$31,858

School Administration

District Administration

Debt Service in Addition to Above

District Support

Other

5.3%

4.7%

21.6%

10.7%

\$705

\$636

\$2,886

\$1,439

\$13,384

\$896

5.5%

3.0%

20.3%

9.1%

\$596

\$322

\$993

\$2,214

\$10,888

\$1,329

06-1080-500 **GEARY - GEARY MS** 

### 2022-23 Student Performance (Regular Education Students, Full Academic Year at This Site)



The state of Oklahoma adopted much higher performance standards in 2017. The test results are therefore not comparable to those from previous years.



Data Not Shown (DNS)

(3) No Valid Data to Complete Calculation

(2) Data Protected by Privacy Laws

Possible Reasons: (1) Not Applicable

GEARY - GEARY MS 06-I080-500

### 2022-23 Student Performance (All Students)