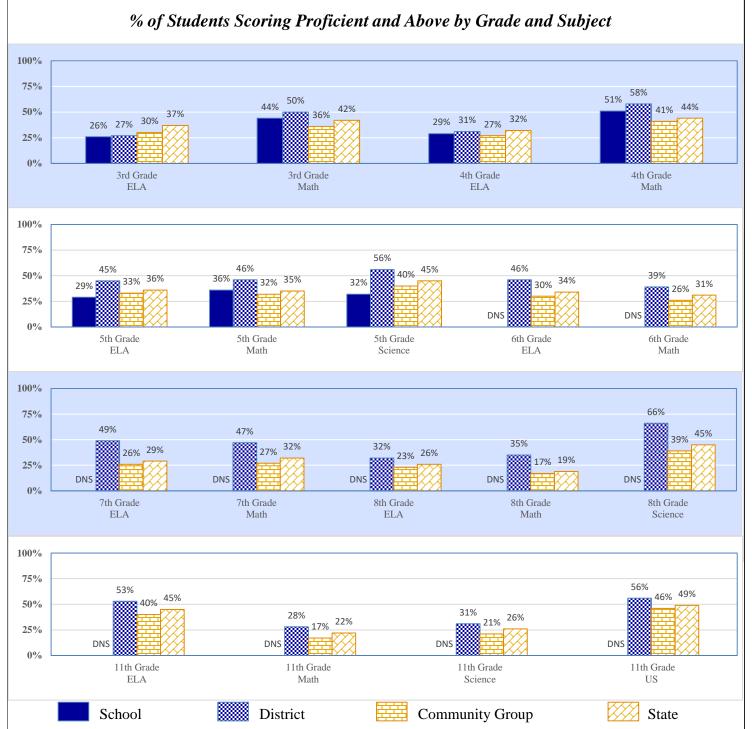

## 2022-23 Student Performance (Regular Education Students, Full Academic Year at This Site)

The state of Oklahoma adopted much higher performance standards in 2017. The test results are therefore not comparable to those from previous years.