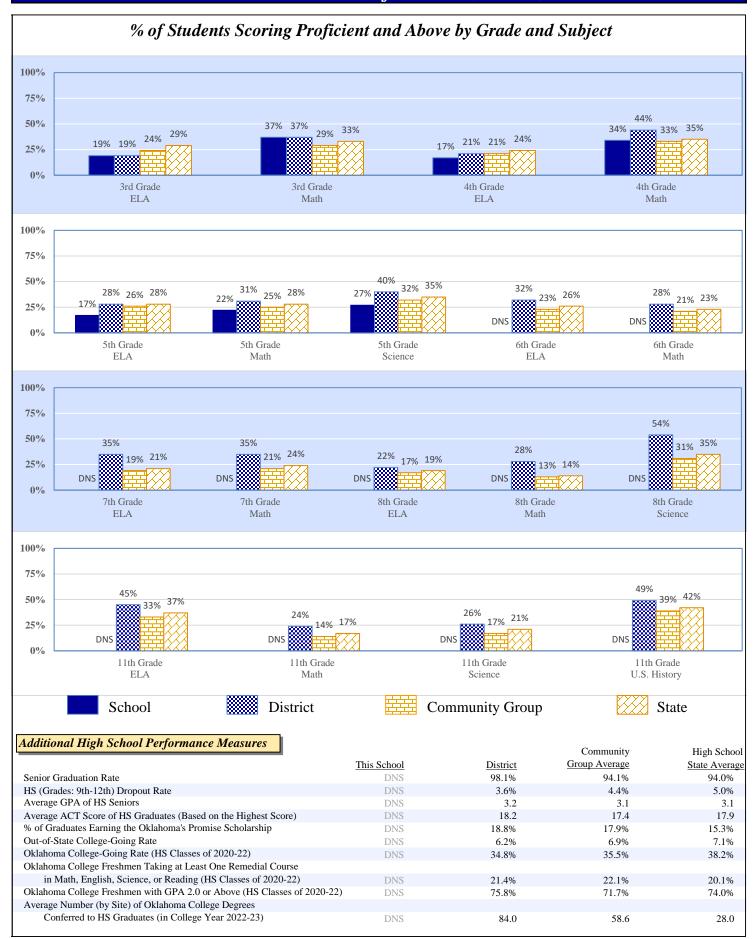

| 8.4%     | \$1,021  | 10.7%           | \$1,254  | 9.1%  | \$993    |
| Total                             |          | \$12,120 |                 | \$11,714 |       | \$10,888 |
| Debt Service in Addition to Above |          | \$737    |                 | \$1,276  |       | \$1,329  |

TAHLEQUAH - CHEROKEE ES 11-I035-210

## 2022-23 Student Performance (Regular Education Students, Full Academic Year at This Site)



The state of Oklahoma adopted much higher performance standards in 2017. The test results are therefore not comparable to those from previous years.



Data Not Shown (DNS)

(3) No Valid Data to Complete Calculation

(2) Data Protected by Privacy Laws

Possible Reasons: (1) Not Applicable

TAHLEQUAH - CHEROKEE ES 11-I035-210

# 2022-23 Student Performance (All Students)