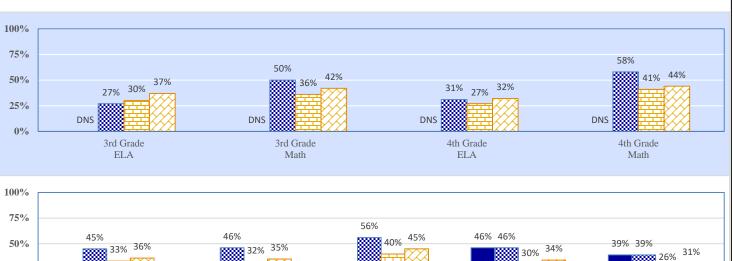

| 3.0%            | \$357    | 3.0%  | \$322    |
| District Support                  | 19.0%    | \$2,303  | 21.0%           | \$2,459  | 20.3% | \$2,214  |
| Other                             | 8.4%     | \$1,021  | 10.7%           | \$1,254  | 9.1%  | \$993    |
| Total                             |          | \$12,120 |                 | \$11,714 |       | \$10,888 |
| Debt Service in Addition to Above |          | \$737    |                 | \$1,276  |       | \$1,329  |

## 2022-23 Student Performance (Regular Education Students, Full Academic Year at This Site)



The state of Oklahoma adopted much higher performance standards in 2017. The test results are therefore not comparable to those from previous years.

## % of Students Scoring Proficient and Above by Grade and Subject









Data Not Shown (DNS)

Possible Reasons: (1) Not Applicable (2) Data Protected by Privacy Laws

(3) No Valid Data to Complete Calculation

# 2022-23 Student Performance (All Students)