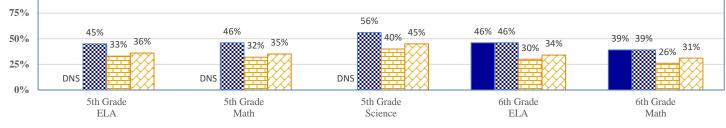

| 3.0%            | \$357    | 3.0%  | \$322    |
| District Support                  | 19.0%    | \$2,303  | 21.0%           | \$2,459  | 20.3% | \$2,214  |
| Other                             | 8.4%     | \$1,021  | 10.7%           | \$1,254  | 9.1%  | \$993    |
| Total                             |          | \$12,120 |                 | \$11,714 |       | \$10,888 |
| Debt Service in Addition to Above |          | \$737    |                 | \$1,276  |       | \$1,329  |

## 2022-23 Student Performance (Regular Education Students, Full Academic Year at This Site)



The state of Oklahoma adopted much higher performance standards in 2017. The test results are therefore not comparable to those from previous years.

## % of Students Scoring Proficient and Above by Grade and Subject









Data Not Shown (DNS)

Possible Reasons: (1) Not Applicable (2) Data Protected by Privacy Laws

(3) No Valid Data to Complete Calculation

# 2022-23 Student Performance (All Students)