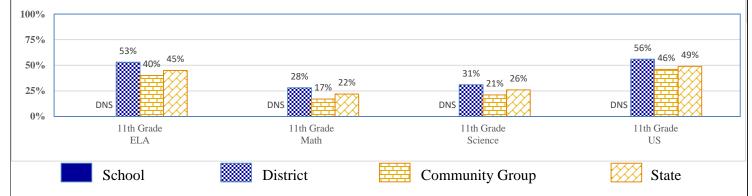

#### Preparation, Motivation & Parental Support

| KG-3rd Graders Receiving Reading Remediation                         | DNS  | 45.3% | 53.4% | 47.9% |
|----------------------------------------------------------------------|------|-------|-------|-------|
| Average Number of Days Absent per Student (based on 175 school days) | 17.2 | 15.5  | 13.5  | 13.1  |
| Mobility Rate (Incoming Students)                                    | 9.4% | 7.3%  | 12.5% | 10.3% |
| Student Suspension Ratio: (Higher number is better.)                 |      |       |       |       |
| There was 1 suspension (of 10 days or less) for every students.      | 14.4 | 26.7  | 10.0  | 12.7  |
| There was 1 suspension (of more than 10 days) for every students.    | 29.4 | 94.9  | 60.4  | 91.3  |
| Parents Attending Parent/Teacher Conference                          | 55%  | 76%   | 70%   | 70%   |
| Patrons' Volunteer Hours per Student                                 | 0.3  | 1.2   | 1.2   | 1.4   |