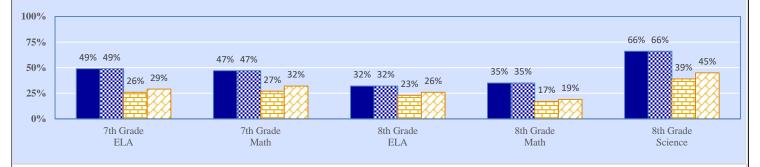

3.0%            | \$357    | 3.0%  | \$322    |
| District Support                  | 19.0%    | \$2,303  | 21.0%           | \$2,459  | 20.3% | \$2,214  |
| Other                             | 8.4%     | \$1,021  | 10.7%           | \$1,254  | 9.1%  | \$993    |
| Total                             |          | \$12,120 |                 | \$11,714 |       | \$10,888 |
| Debt Service in Addition to Above |          | \$737    |                 | \$1,276  |       | \$1,329  |

## 2022-23 Student Performance (Regular Education Students, Full Academic Year at This Site)



The state of Oklahoma adopted much higher performance standards in 2017. The test results are therefore not comparable to those from previous years.

## % of Students Scoring Proficient and Above by Grade and Subject









Data Not Shown (DNS)

Possible Reasons: (1) Not Applicable (2) Data Protected by Privacy Laws

(3) No Valid Data to Complete Calculation

# 2022-23 Student Performance (All Students)