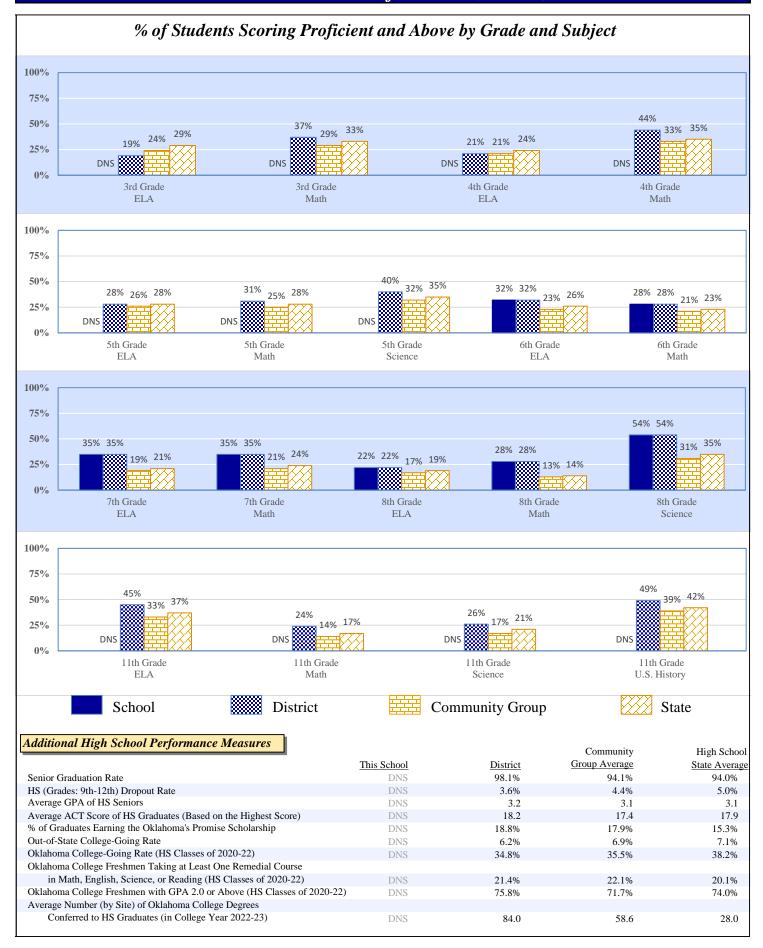

#### Preparation, Motivation & Parental Support

| KG-3rd Graders Receiving Reading Remediation                         | DNS  | 45.3% | 53.4% | 47.9% |
|----------------------------------------------------------------------|------|-------|-------|-------|
| Average Number of Days Absent per Student (based on 175 school days) | 17.2 | 15.5  | 13.5  | 13.1  |
| Mobility Rate (Incoming Students)                                    | 9.4% | 7.3%  | 12.5% | 10.3% |
| Student Suspension Ratio: (Higher number is better.)                 |      |       |       |       |
| There was 1 suspension (of 10 days or less) for every students.      | 14.4 | 26.7  | 10.0  | 12.7  |
| There was 1 suspension (of more than 10 days) for every students.    | 29.4 | 94.9  | 60.4  | 91.3  |
| Parents Attending Parent/Teacher Conference                          | 55%  | 76%   | 70%   | 70%   |
| Patrons' Volunteer Hours per Student                                 | 0.3  | 1.2   | 1.2   | 1.4   |