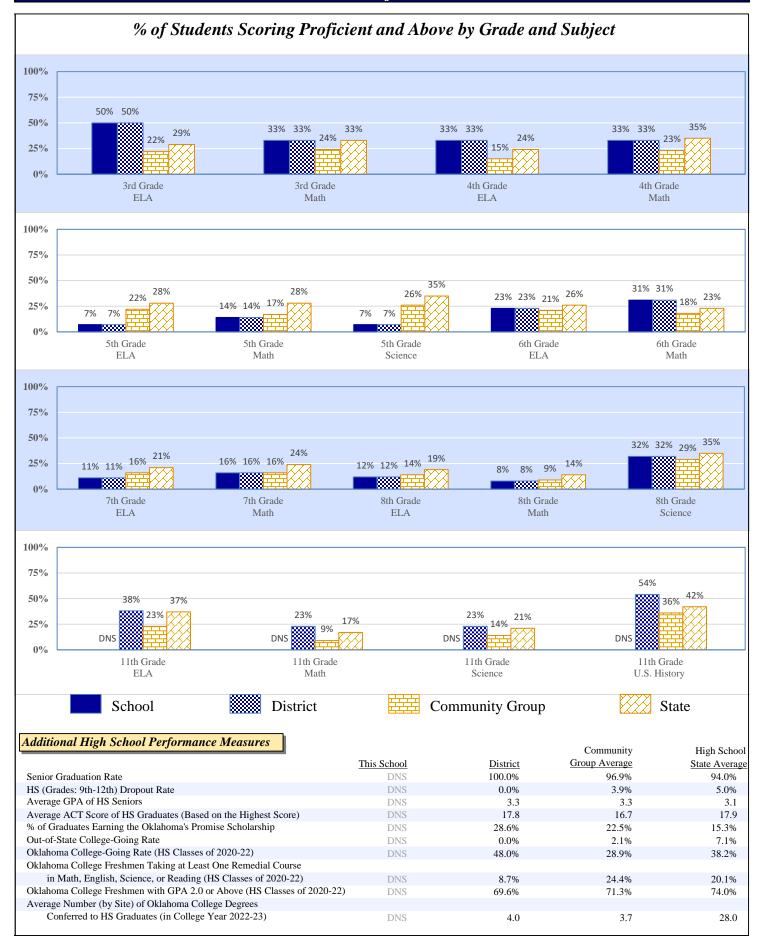

strict Support                  | 18.4%    | \$2,446  | 22.2%           | \$3,420  | 20.3% | \$2,214  |
| Other                             | 10.7%    | \$1,426  | 10.3%           | \$1,593  | 9.1%  | \$993    |
| Total                             |          | \$13,325 |                 | \$15,403 |       | \$10,888 |
| Debt Service in Addition to Above |          | \$0      |                 | \$713    |       | \$1,329  |

McCURTAIN - McCURTAIN ES 31-I037-I05

## 2022-23 Student Performance (Regular Education Students, Full Academic Year at This Site)



The state of Oklahoma adopted much higher performance standards in 2017. The test results are therefore not comparable to those from previous years.



McCURTAIN - McCURTAIN ES 31-I037-105

## 2022-23 Student Performance (All Students)