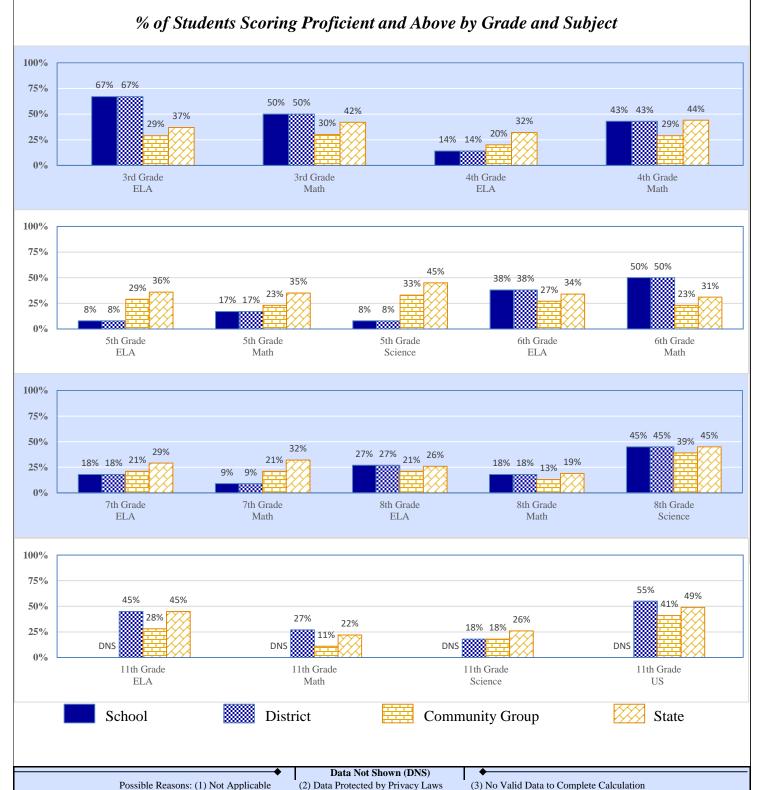

| 5.2%     | \$688    | 6.3%            | \$971    | 3.0%  | \$322    |
| District Support                  | 18.4%    | \$2,446  | 22.2%           | \$3,420  | 20.3% | \$2,214  |
| Other                             | 10.7%    | \$1,426  | 10.3%           | \$1,593  | 9.1%  | \$993    |
| Total                             |          | \$13,325 |                 | \$15,403 |       | \$10,888 |
| Debt Service in Addition to Above |          | \$0      |                 | \$713    |       | \$1,329  |

McCURTAIN - McCURTAIN ES 31-I037-I05

## 2022-23 Student Performance (Regular Education Students, Full Academic Year at This Site)



The state of Oklahoma adopted much higher performance standards in 2017. The test results are therefore not comparable to those from previous years.



McCURTAIN - McCURTAIN ES 31-I037-105

## 2022-23 Student Performance (All Students)