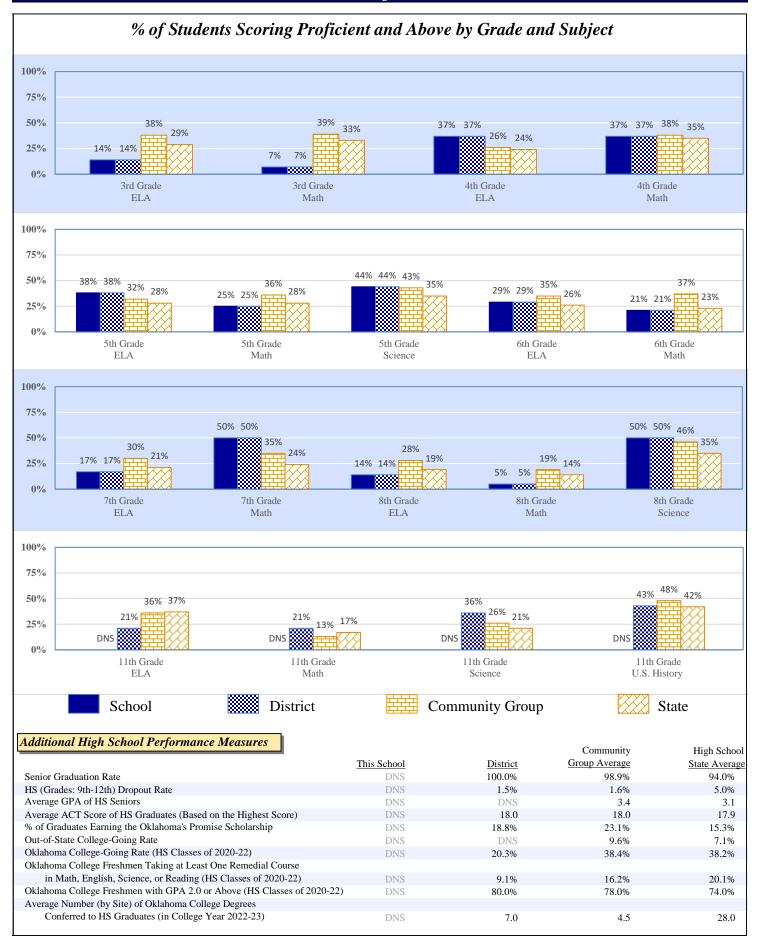

\$4,112

\$1,550

\$942

\$15,518

School Administration

District Administration

Debt Service in Addition to Above

District Support

Other

Total

4.8%

5.7%

24.2%

9.9%

\$800

\$961

\$4,047

\$1,649

\$16,741

\$1,969

5.5%

3.0%

9.1%

20.3%

\$596

\$322

\$993

\$2,214

\$10,888

\$1,329

**RYAN - RYAN ES** 34-I001-105

### 2022-23 Student Performance (Regular Education Students, Full Academic Year at This Site)



The state of Oklahoma adopted much higher performance standards in 2017. The test results are therefore not comparable to those from previous years.







Data Not Shown (DNS)

Possible Reasons: (1) Not Applicable (2) Data Protected by Privacy Laws (3) No Valid Data to Complete Calculation

RYAN - RYAN ES 34-1001-105

### 2022-23 Student Performance (All Students)