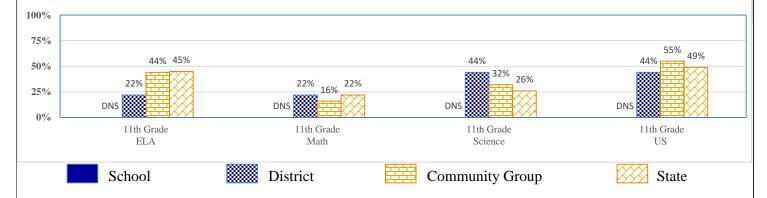

|                                                  |          | 8.5%     | \$1,321  | 6.3%  | \$1,056     | 7.8%     | \$84      |

#### Data Not Shown (DNS)

5.0%

4.7%

26.5%

10.0%

\$773

\$733

\$4,112

\$1,550

\$942

\$15,518

School Administration

District Administration

Debt Service in Addition to Above

District Support

Other

Total

4.8%

5.7%

24.2%

9.9%

\$800

\$961

\$4,047

\$1,649

\$16,741

\$1,969

5.5%

3.0%

9.1%

20.3%

\$596

\$322

\$993

\$2,214

\$10,888

\$1,329

**RYAN - RYAN ES** 34-I001-105

### 2022-23 Student Performance (Regular Education Students, Full Academic Year at This Site)



The state of Oklahoma adopted much higher performance standards in 2017. The test results are therefore not comparable to those from previous years.







Data Not Shown (DNS)

Possible Reasons: (1) Not Applicable (2) Data Protected by Privacy Laws (3) No Valid Data to Complete Calculation

RYAN - RYAN ES 34-1001-105

### 2022-23 Student Performance (All Students)