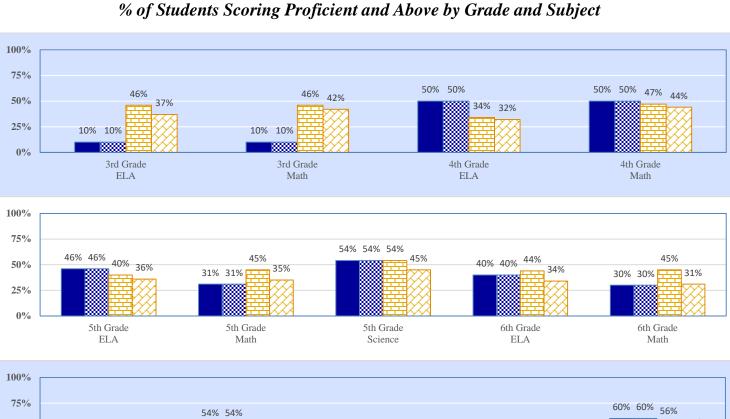

|                                                  |          | 8.5%     | \$1,321  | 6.3%  | \$1,056     | 7.8%     | \$84      |

#### Data Not Shown (DNS)

5.0%

4.7%

26.5%

10.0%

\$773

\$733

\$4,112

\$1,550

\$942

\$15,518

School Administration

District Administration

Debt Service in Addition to Above

District Support

Other

Total

4.8%

5.7%

24.2%

9.9%

\$800

\$961

\$4,047

\$1,649

\$16,741

\$1,969

5.5%

3.0%

9.1%

20.3%

\$596

\$322

\$993

\$2,214

\$10,888

\$1,329

**RYAN - RYAN ES** 34-I001-105

### 2022-23 Student Performance (Regular Education Students, Full Academic Year at This Site)



The state of Oklahoma adopted much higher performance standards in 2017. The test results are therefore not comparable to those from previous years.







Data Not Shown (DNS)

Possible Reasons: (1) Not Applicable (2) Data Protected by Privacy Laws (3) No Valid Data to Complete Calculation

RYAN - RYAN ES 34-1001-105

### 2022-23 Student Performance (All Students)