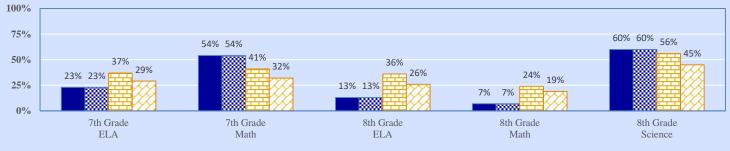

|                                                  |          | 8.5%     | \$1,321  | 6.3%  | \$1,056     | 7.8%     | \$84      |

#### Data Not Shown (DNS)

5.0%

4.7%

26.5%

10.0%

\$773

\$733

\$4,112

\$1,550

\$942

\$15,518

School Administration

District Administration

Debt Service in Addition to Above

District Support

Other

Total

4.8%

5.7%

24.2%

9.9%

\$800

\$961

\$4,047

\$1,649

\$16,741

\$1,969

5.5%

3.0%

9.1%

20.3%

\$596

\$322

\$993

\$2,214

\$10,888

\$1,329

**RYAN - RYAN ES** 34-I001-105

### 2022-23 Student Performance (Regular Education Students, Full Academic Year at This Site)



The state of Oklahoma adopted much higher performance standards in 2017. The test results are therefore not comparable to those from previous years.







Data Not Shown (DNS)

Possible Reasons: (1) Not Applicable (2) Data Protected by Privacy Laws (3) No Valid Data to Complete Calculation

RYAN - RYAN ES 34-1001-105

### 2022-23 Student Performance (All Students)