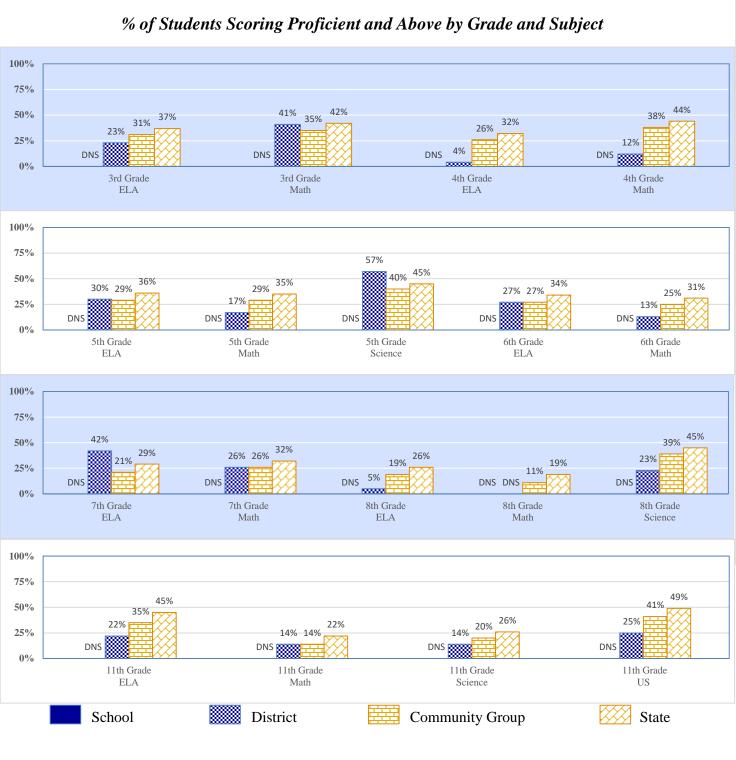

#### Preparation, Motivation & Parental Support

| KG-3rd Graders Receiving Reading Remediation                         | 51.9% | 50.7% | 45.9% | 47.9% |
|----------------------------------------------------------------------|-------|-------|-------|-------|
| Average Number of Days Absent per Student (based on 175 school days) | 9.2   | 7.7   | 9.7   | 13.1  |
| Mobility Rate (Incoming Students)                                    | 5.8%  | 4.9%  | 7.7%  | 10.3% |
| Student Suspension Ratio: (Higher number is better.)                 |       |       |       |       |
| There was 1 suspension (of 10 days or less) for every students.      | 35.0  | 22.3  | 19.1  | 12.7  |
| There was 1 suspension (of more than 10 days) for every students.    | None  | 21.2  | 125.4 | 91.3  |
| Parents Attending Parent/Teacher Conference                          | 98%   | 73%   | 69%   | 70%   |
| Patrons' Volunteer Hours per Student                                 | 1.8   | 0.6   | 0.9   | 1.4   |