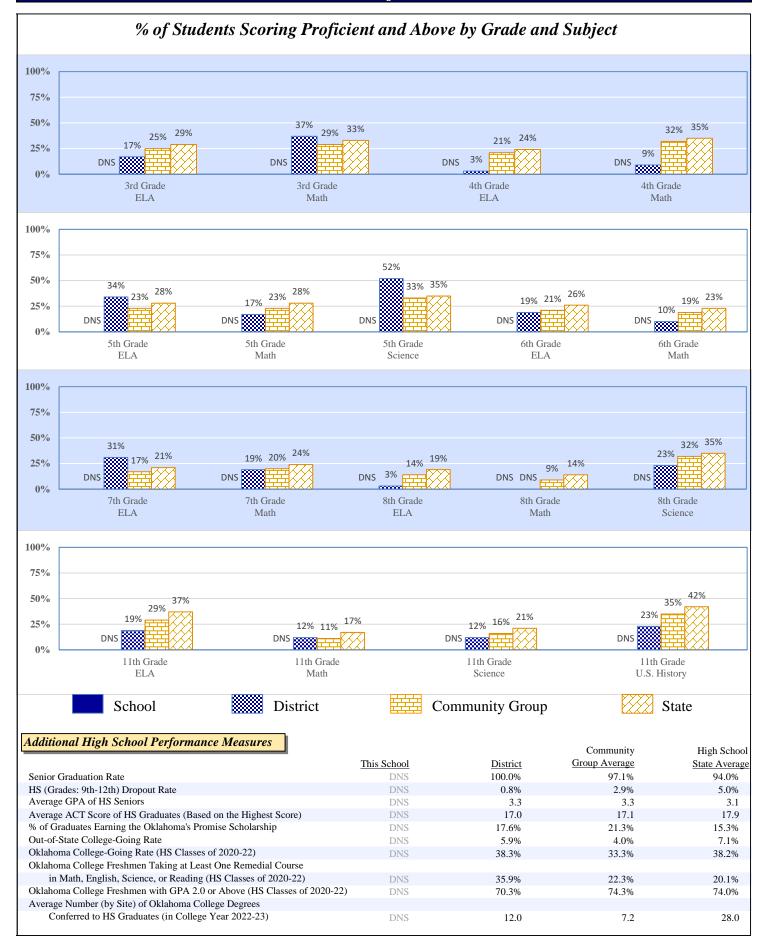

#### Preparation, Motivation & Parental Support

| KG-3rd Graders Receiving Reading Remediation                         | 51.9% | 50.7% | 45.9% | 47.9% |
|----------------------------------------------------------------------|-------|-------|-------|-------|
| Average Number of Days Absent per Student (based on 175 school days) | 9.2   | 7.7   | 9.7   | 13.1  |
| Mobility Rate (Incoming Students)                                    | 5.8%  | 4.9%  | 7.7%  | 10.3% |
| Student Suspension Ratio: (Higher number is better.)                 |       |       |       |       |
| There was 1 suspension (of 10 days or less) for every students.      | 35.0  | 22.3  | 19.1  | 12.7  |
| There was 1 suspension (of more than 10 days) for every students.    | None  | 21.2  | 125.4 | 91.3  |
| Parents Attending Parent/Teacher Conference                          | 98%   | 73%   | 69%   | 70%   |
| Patrons' Volunteer Hours per Student                                 | 1.8   | 0.6   | 0.9   | 1.4   |