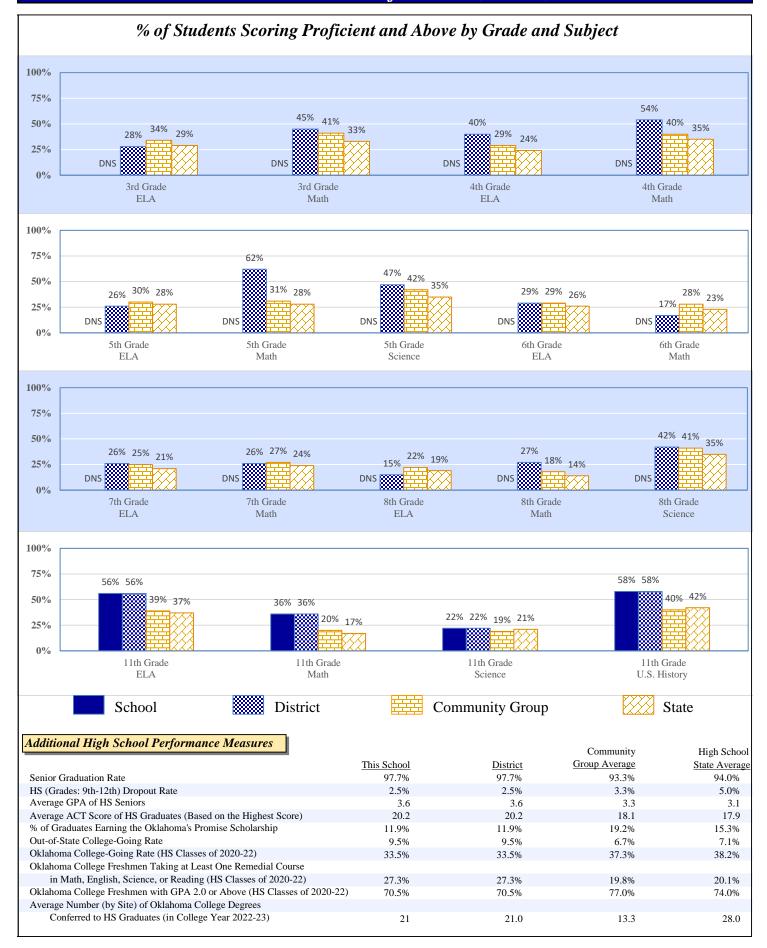

\$847 School Administration 5.0% \$506 5.1% \$584 5.5% \$596 District Administration 3.8% \$379 3.9% \$447 3.0% \$322 16.0% 21.2% \$2,438 20.3% District Support \$1,616 \$2,214 6.8% \$681 9.9% \$1,132 Other 9.1% \$993 \$10,070 \$11,491 \$10,888 Debt Service in Addition to Above \$1,417 \$1,515 \$1,329

LATTA - LATTA HS 62-1024-705

### 2022-23 Student Performance (Regular Education Students, Full Academic Year at This Site)



The state of Oklahoma adopted much higher performance standards in 2017. The test results are therefore not comparable to those from previous years.



Data Not Shown (DNS)

(2) Data Protected by Privacy Laws

Possible Reasons: (1) Not Applicable

(3) No Valid Data to Complete Calculation

LATTA - LATTA HS 62-I024-705

### 2022-23 Student Performance (All Students)