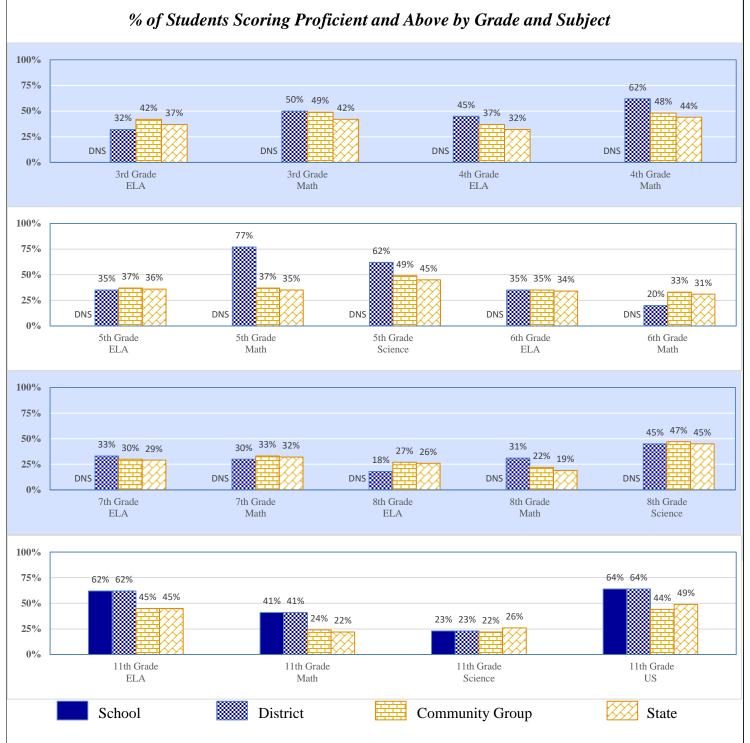

### 2022-23 Student Performance (Regular Education Students, Full Academic Year at This Site)

The state of Oklahoma adopted much higher performance standards in 2017. The test results are therefore not comparable to those from previous years.