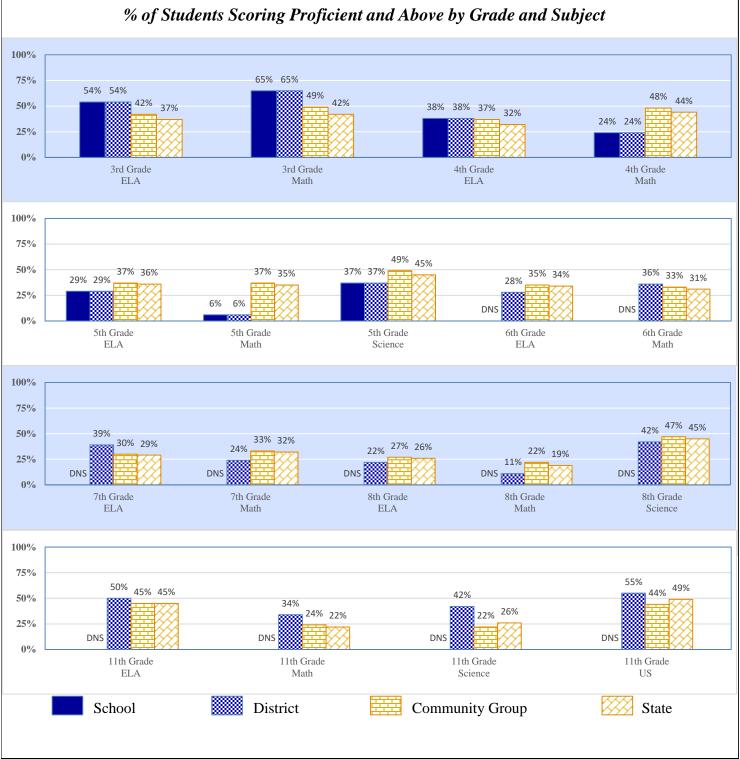

Administration           | 3.4%     | \$295   | 3.9%            | \$447    | 3.0%  | \$322    |
| District Support                  | 17.1%    | \$1,469 | 21.2%           | \$2,438  | 20.3% | \$2,214  |
| Other                             | 6.3%     | \$538   | 9.9%            | \$1,132  | 9.1%  | \$993    |
| Total                             | _        | \$8,577 |                 | \$11,491 |       | \$10,888 |
| Debt Service in Addition to Above |          | \$857   |                 | \$1,515  |       | \$1,329  |

DALE - DALE ES 63-I002-105

## 2022-23 Student Performance (Regular Education Students, Full Academic Year at This Site)



The state of Oklahoma adopted much higher performance standards in 2017. The test results are therefore not comparable to those from previous years.



Data Not Shown (DNS)

(2) Data Protected by Privacy Laws

Possible Reasons: (1) Not Applicable

(3) No Valid Data to Complete Calculation

DALE - DALE ES 63-I002-105

## 2022-23 Student Performance (All Students)