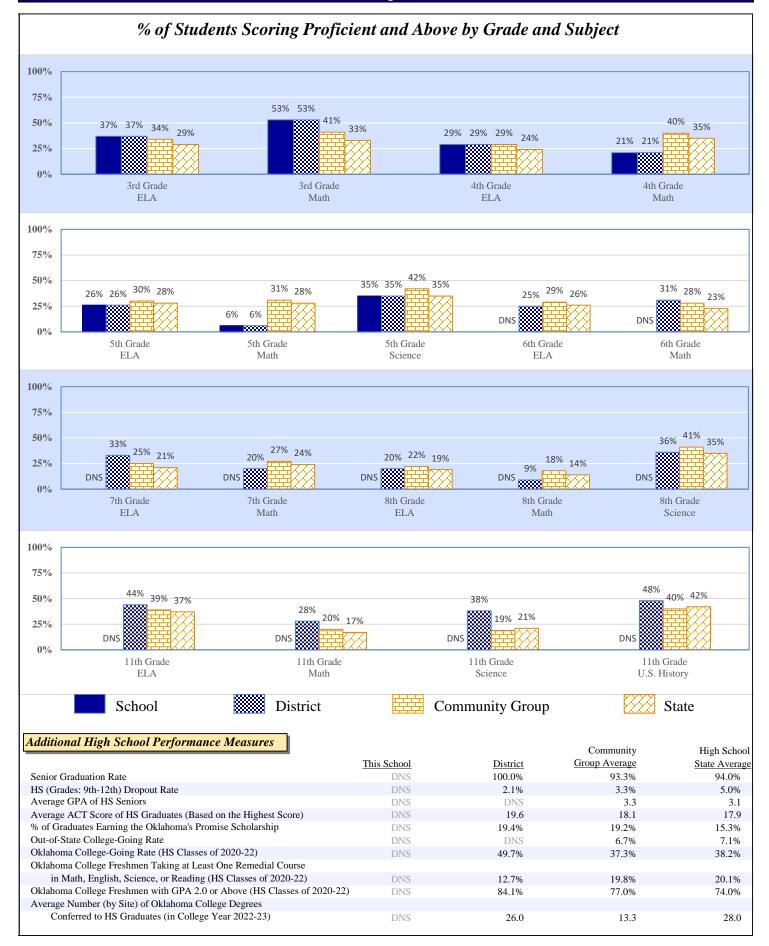

| 6.3%     | \$538   | 9.9%            | \$1,132  | 9.1%  | \$993    |
| Total                             | _        | \$8,577 |                 | \$11,491 |       | \$10,888 |
| Debt Service in Addition to Above |          | \$857   |                 | \$1,515  |       | \$1,329  |

DALE - DALE ES 63-I002-105

## 2022-23 Student Performance (Regular Education Students, Full Academic Year at This Site)



The state of Oklahoma adopted much higher performance standards in 2017. The test results are therefore not comparable to those from previous years.



Data Not Shown (DNS)

(2) Data Protected by Privacy Laws

Possible Reasons: (1) Not Applicable

(3) No Valid Data to Complete Calculation

DALE - DALE ES 63-I002-105

## 2022-23 Student Performance (All Students)