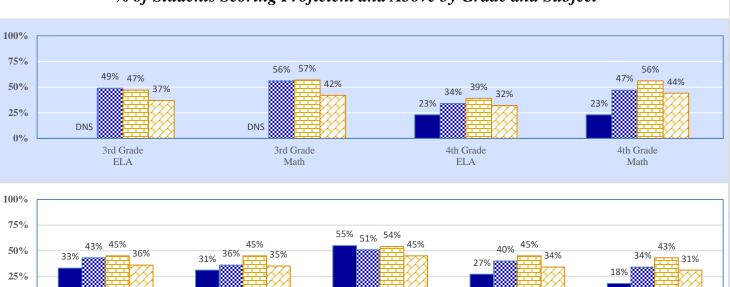

#### Preparation, Motivation & Parental Support

| KG-3rd Graders Receiving Reading Remediation                         | DNS   | 37.6% | 38.4% | 47.9% |
|----------------------------------------------------------------------|-------|-------|-------|-------|
| Average Number of Days Absent per Student (based on 175 school days) | 12.4  | 11.2  | 11.2  | 13.1  |
| Mobility Rate (Incoming Students)                                    | 5.0%  | 4.0%  | 7.1%  | 10.3% |
| Student Suspension Ratio: (Higher number is better.)                 |       |       |       |       |
| There was 1 suspension (of 10 days or less) for every students.      | 32.5  | 29.2  | 18.6  | 12.7  |
| There was 1 suspension (of more than 10 days) for every students.    | 211.0 | 520.0 | 166.3 | 91.3  |
| Parents Attending Parent/Teacher Conference                          | 77%   | 77%   | 73%   | 70%   |
| Patrons' Volunteer Hours per Student                                 | 0.8   | 2.7   | 1.4   | 1.4   |