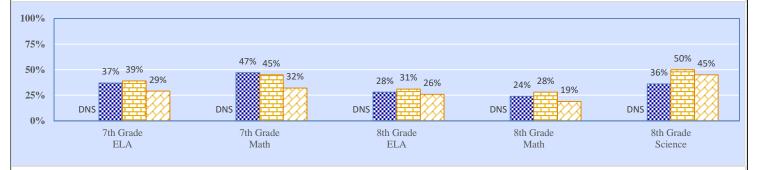

#### Preparation, Motivation & Parental Support

| KG-3rd Graders Receiving Reading Remediation                         | DNS   | 37.6% | 38.4% | 47.9% |
|----------------------------------------------------------------------|-------|-------|-------|-------|
| Average Number of Days Absent per Student (based on 175 school days) | 12.4  | 11.2  | 11.2  | 13.1  |
| Mobility Rate (Incoming Students)                                    | 5.0%  | 4.0%  | 7.1%  | 10.3% |
| Student Suspension Ratio: (Higher number is better.)                 |       |       |       |       |
| There was 1 suspension (of 10 days or less) for every students.      | 32.5  | 29.2  | 18.6  | 12.7  |
| There was 1 suspension (of more than 10 days) for every students.    | 211.0 | 520.0 | 166.3 | 91.3  |
| Parents Attending Parent/Teacher Conference                          | 77%   | 77%   | 73%   | 70%   |
| Patrons' Volunteer Hours per Student                                 | 0.8   | 2.7   | 1.4   | 1.4   |