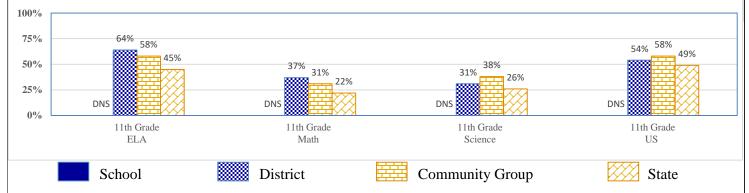

#### Preparation, Motivation & Parental Support

| KG-3rd Graders Receiving Reading Remediation                         | DNS   | 37.6% | 38.4% | 47.9% |
|----------------------------------------------------------------------|-------|-------|-------|-------|
| Average Number of Days Absent per Student (based on 175 school days) | 12.4  | 11.2  | 11.2  | 13.1  |
| Mobility Rate (Incoming Students)                                    | 5.0%  | 4.0%  | 7.1%  | 10.3% |
| Student Suspension Ratio: (Higher number is better.)                 |       |       |       |       |
| There was 1 suspension (of 10 days or less) for every students.      | 32.5  | 29.2  | 18.6  | 12.7  |
| There was 1 suspension (of more than 10 days) for every students.    | 211.0 | 520.0 | 166.3 | 91.3  |
| Parents Attending Parent/Teacher Conference                          | 77%   | 77%   | 73%   | 70%   |
| Patrons' Volunteer Hours per Student                                 | 0.8   | 2.7   | 1.4   | 1.4   |