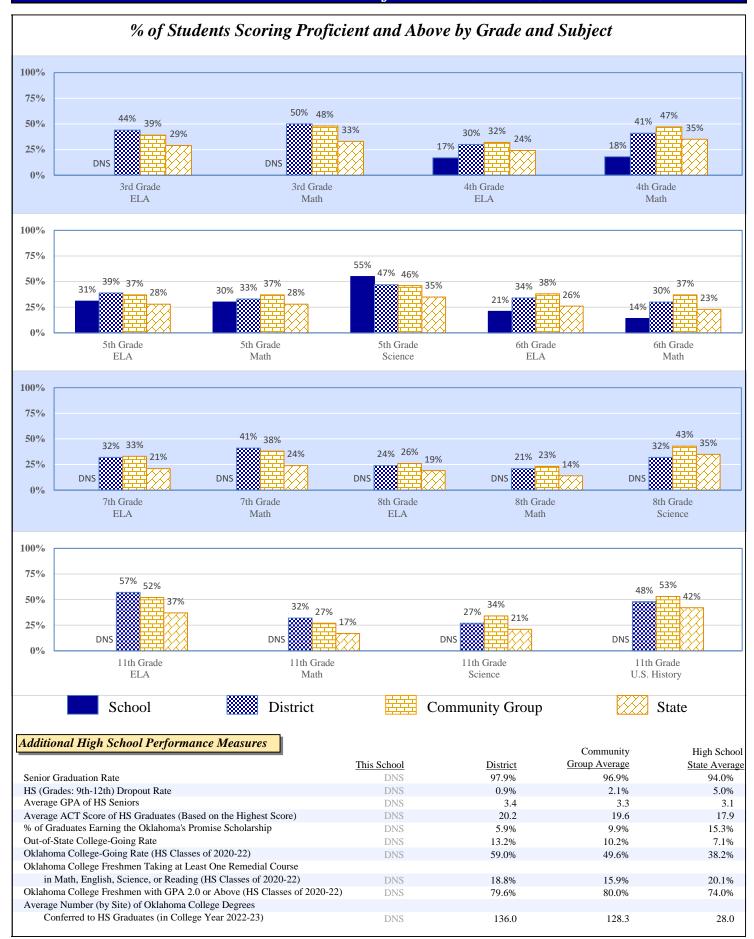

t Administration

Debt Service in Addition to Above

District Support

Other

Total

2.3%

20.0%

7.0%

\$200

\$1,770

\$623

\$8,854

\$2,015

3.0%

9.1%

20.3%

\$322

\$2,214

\$10,888

\$1,329

\$993

## 2022-23 Student Performance (Regular Education Students, Full Academic Year at This Site)



0%

5th Grade

ELA

The state of Oklahoma adopted much higher performance standards in 2017. The test results are therefore not comparable to those from previous years.

## % of Students Scoring Proficient and Above by Grade and Subject





5th Grade

Science



Data Not Shown (DNS)

Possible Reasons: (1) Not Applicable (2) Data Protected by Privacy Laws

5th Grade

Math

(3) No Valid Data to Complete Calculation

6th Grade

ELA

6th Grade

Math

# 2022-23 Student Performance (All Students)