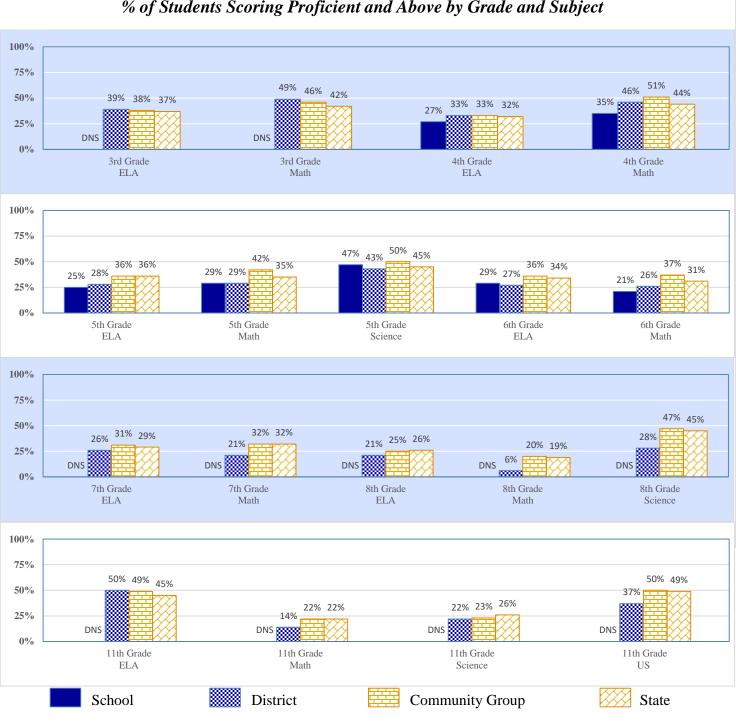

| JUNUU AUHHIIISHAHUH                                          |          | 0.5%     | \$313           | 3.1%            | \$300          | 3.3%     | \$39         |

#### Data Not Shown (DNS)

20.0%

6.0%

\$1,594

\$7,967

\$1,791

\$474

District Support

Debt Service in Addition to Above

Other

Total

20.4%

8.6%

\$2,038

\$862

\$10,004

\$1,365

20.3%

9.1%

\$2,214

\$993

\$10,888

\$1,329

## 2022-23 Student Performance (Regular Education Students, Full Academic Year at This Site)



The state of Oklahoma adopted much higher performance standards in 2017. The test results are therefore not comparable to those from previous years.

# % of Students Scoring Proficient and Above by Grade and Subject



Data Not Shown (DNS)

(3) No Valid Data to Complete Calculation

(2) Data Protected by Privacy Laws

Possible Reasons: (1) Not Applicable

# 2022-23 Student Performance (All Students)