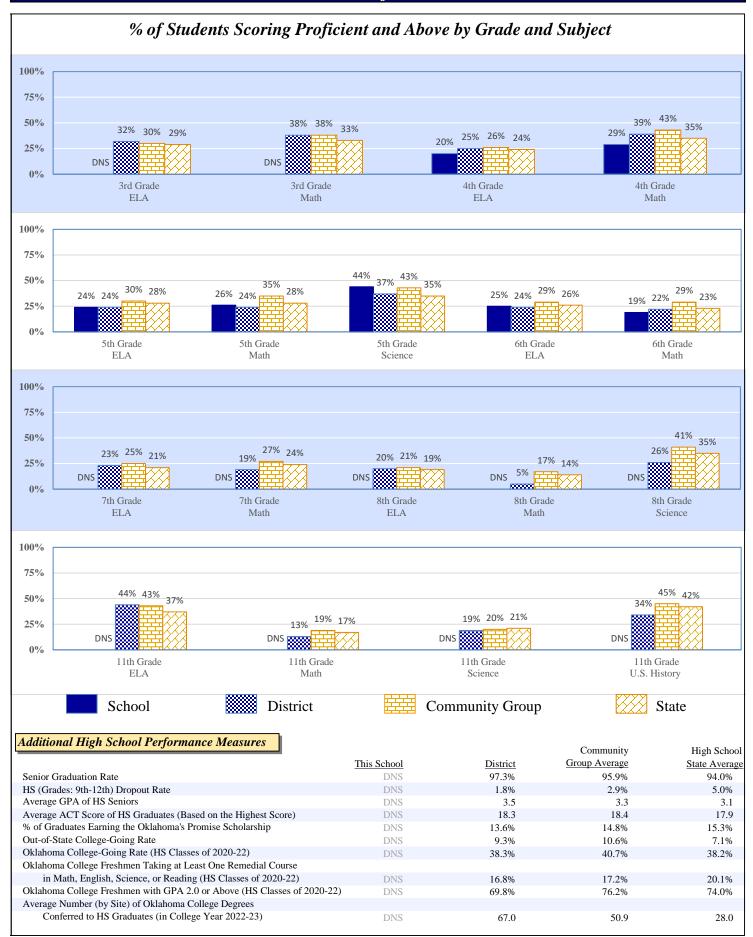

3.1%            | \$300          | 3.3%     | \$39         |

#### Data Not Shown (DNS)

20.0%

6.0%

\$1,594

\$7,967

\$1,791

\$474

District Support

Debt Service in Addition to Above

Other

Total

20.4%

8.6%

\$2,038

\$862

\$10,004

\$1,365

20.3%

9.1%

\$2,214

\$993

\$10,888

\$1,329

## 2022-23 Student Performance (Regular Education Students, Full Academic Year at This Site)



The state of Oklahoma adopted much higher performance standards in 2017. The test results are therefore not comparable to those from previous years.

# % of Students Scoring Proficient and Above by Grade and Subject



Data Not Shown (DNS)

(3) No Valid Data to Complete Calculation

(2) Data Protected by Privacy Laws

Possible Reasons: (1) Not Applicable

# 2022-23 Student Performance (All Students)